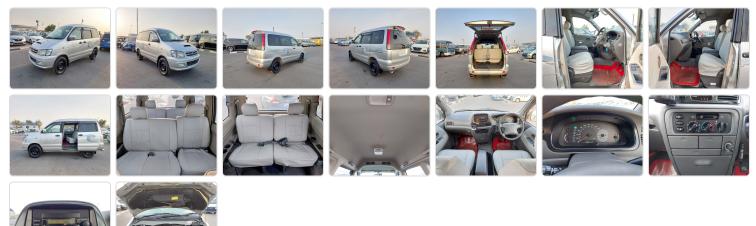

Stock ID 539616

#### Registration Year: 1999 Manufacture Year: 0

# **Vehicle Specifications**

| Model:         |      | Chassis No:     | CR50-0024460 | Grade:      |                   | Fuel:     | Diesel |
|----------------|------|-----------------|--------------|-------------|-------------------|-----------|--------|
| Engine:        |      | Drive Train:    | 4WD          | Dimensions: | 15 M <sup>3</sup> | Shape:    | VAN    |
| Engine No:     | 2023 | Transmission:   | AT           | Mileage:    | 189000            | Capacity: | 2200cc |
| Ext. Color:    |      | Weight (kg):    |              | Seats:      | 8                 | Color:    |        |
| Certification: |      | Classification: |              | Exterior:   | SILVER            | Interior: | GRAY   |

# Vehicle images



### **Vehicle Options**

| Pwr Steering   | Yes | Pwr Wind          | Yes | Pwr Mirrors     | Yes | Center Lock            | Yes | Air Cond      | Yes |
|----------------|-----|-------------------|-----|-----------------|-----|------------------------|-----|---------------|-----|
| Reverse Camera |     | Pwr Slide Door    |     | Easy Closer     |     | Cruise Control         |     | ABS           |     |
| Air Bag        | Yes | Fog Lamps         |     | HID Head Lamps  |     | LED Head Lamps         |     | Spare Key     |     |
| Remote Key     |     | Push Start        |     | Seat Heater     |     | Pwr Seat               |     | Leather Seat  |     |
| Floor Mat      |     | Sun Roof          |     | Alloy Wheels    |     | Grill Guard            |     | Rear Wiper    |     |
| Rea