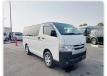

## **TOYOTA HIACE VAN** Stock ID 211927

Registration Year: 2017 Manufacture Year: 0

## **Vehicle Specifications**

| Model:         |         | Chassis No:     | KDH201-5028200 | Grade:             |                   | Fuel:     | Diesel |
|----------------|---------|-----------------|----------------|--------------------|-------------------|-----------|--------|
| Engine:        | 1KD-FTV | Drive Train:    | 2WD            | <b>Dimensions:</b> | 17 M <sup>3</sup> | Shape:    | VAN    |
| Engine No:     | 2023    | Transmission:   | AT             | Mileage:           | 134300            | Capacity: | 3000cc |
| Ext. Color:    |         | Weight (kg):    |                | Seats:             | 3                 | Color:    |        |
| Certification: |         | Classification: |                | Exterior:          | WHITE             | Interior: | GRAY   |