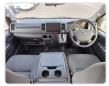

**

| Model:         |         | Chassis No:     | KDH201-5028200 | Grade:             |                   | Fuel:     | Diesel |
|----------------|---------|-----------------|----------------|--------------------|-------------------|-----------|--------|
| Engine:        | 1KD-FTV | Drive Train:    | 2WD            | <b>Dimensions:</b> | 17 M <sup>3</sup> | Shape:    | VAN    |
| Engine No:     | 2023    | Transmission:   | AT             | Mileage:           | 134300            | Capacity: | 3000cc |
| Ext. Color:    |         | Weight (kg):    |                | Seats:             | 3                 | Color:    |        |
| Certification: |         | Classification: |                | Exterior:          | WHITE             | Interior: | GRAY   |

## Vehicle images



























## **Vehicle Options**

| Pwr Steering   | Yes | Pwr Wind          | Yes | Pwr Mirrors     | Center Lock            | Yes | Air Cond      | Yes |
|----------------|-----|-------------------|-----|-----------------|------------------------|-----|---------------|-----|
| 1 Wi Oteening  | 163 | 1 WI WIIIG        | 163 | T WI WIIITOIS   | Geriter Lock           | 163 | All Colla     | 163 |
| Reverse Camera |     | Pwr Slide Door    |     | Easy Closer     | Cruise Control         |     | ABS           |     |
| Air Bag        | Yes | Fog Lamps         |     | HID Head Lamps  | LED Head Lamps         |     | Spare Key     |     |
| Remote Key     |     | Push Start        |     | Seat Heater     | Pwr Seat               |     | Leather Seat  |     |
| Floor Mat      |     | Sun Roof