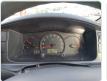

| Model:         |         | Chassis No:     | KDH201-5028200 | Grade:             |                   | Fuel:     | Diesel |
|----------------|---------|-----------------|----------------|--------------------|-------------------|-----------|--------|
| Engine:        | 1KD-FTV | Drive Train:    | 2WD            | <b>Dimensions:</b> | 17 M <sup>3</sup> | Shape:    | VAN    |
| Engine No:     | 2023    | Transmission:   | AT             | Mileage:           | 134300            | Capacity: | 3000cc |
| Ext. Color:    |         | Weight (kg):    |                | Seats:             | 3                 | Color:    |        |
| Certification: |         | Classification: |                | Exterior:          | WHITE             | Interior: | GRAY   |

## Vehicle images



























## **Vehicle Options**

| Pwr Steering   | Yes | Pwr Wind          | Yes | Pwr Mirrors     | Center Lock            | Yes | Air Cond      | Yes |
|----------------|-----|-------------------|-----|-----------------|------------------------|-----|---------------|-----|
| 1 Wi Oteening  | 163 | 1 WI WIIIG        | 163 | T WI WIIITOIS   | Geriter Lock           | 163 | All Colla     | 163 |
| Reverse Camera |     | Pwr Slide Door    |     | Easy Closer     | Cruise Control         |     | ABS           |     |
| Air Bag        | Yes | Fog Lamps         |     | HID Head Lamps  | LED Head Lamps         |     | Spare Key     |     |
| Remote Key     |     | Push Start        |     | Seat Heater     | Pwr Seat               |     | Leather Seat  |     |
| Floor Mat      |     | Sun Roof