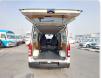

ifications**

| Model:         |         | Chassis No:     | KDH201-5028200 | Grade:             |                   | Fuel:     | Diesel |
|----------------|---------|-----------------|----------------|--------------------|-------------------|-----------|--------|
| Engine:        | 1KD-FTV | Drive Train:    | 2WD            | <b>Dimensions:</b> | 17 M <sup>3</sup> | Shape:    | VAN    |
| Engine No:     | 2023    | Transmission:   | AT             | Mileage:           | 134300            | Capacity: | 3000cc |
| Ext. Color:    |         | Weight (kg):    |                | Seats:             | 3                 | Color:    |        |
| Certification: |         | Classification: |                | Exterior:          | WHITE             | Interior: | GRAY   |

## Vehicle images



























## **Vehicle Options**

| Pwr Steering   | Yes | Pwr Wind          | Yes | Pwr Mirrors     | Center Lock            | Yes | Air Cond      | Yes |
|----------------|-----|-------------------|-----|-----------------|------------------------|-----|---------------|-----|
| 1 Wi Oteening  | 163 | 1 WI WIIIG        | 163 | T WI WIIITOIS   | Geriter Lock           | 163 | All Colla     | 163 |
| Reverse Camera |     | Pwr Slide Door    |     | Easy Closer     | Cruise Control         |     | ABS           |     |
| Air Bag        | Yes | Fog Lamps         |     | HID Head Lamps  | LED Head Lamps         |     | Spare Key     |     |
| Remote Key     |     | Push Start        |     | Seat Heater     | Pwr Seat               |     | Leather Seat  |     |
| Floor Mat      |     | Sun