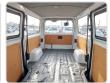

ions**

| Model:         |         | Chassis No:     | KDH201-5028200 | Grade:             |                   | Fuel:     | Diesel |
|----------------|---------|-----------------|----------------|--------------------|-------------------|-----------|--------|
| Engine:        | 1KD-FTV | Drive Train:    | 2WD            | <b>Dimensions:</b> | 17 M <sup>3</sup> | Shape:    | VAN    |
| Engine No:     | 2023    | Transmission:   | AT             | Mileage:           | 134300            | Capacity: | 3000cc |
| Ext. Color:    |         | Weight (kg):    |                | Seats:             | 3                 | Color:    |        |
| Certification: |         | Classification: |                | Exterior:          | WHITE             | Interior: | GRAY   |

## Vehicle images



























## **Vehicle Options**

| Pwr Steering   | Yes | Pwr Wind          | Yes | Pwr Mirrors     | Center Lock            | Yes | Air Cond      | Yes |
|----------------|-----|-------------------|-----|-----------------|------------------------|-----|---------------|-----|
| 1 Wi Oteening  | 163 | 1 WI WIIIG        | 163 | T WI WIIITOIS   | Geriter Lock           | 163 | All Colla     | 163 |
| Reverse Camera |     | Pwr Slide Door    |     | Easy Closer     | Cruise Control         |     | ABS           |     |
| Air Bag        | Yes | Fog Lamps         |     | HID Head Lamps  | LED Head Lamps         |     | Spare Key     |     |
| Remote Key     |     | Push Start        |     | Seat Heater     | Pwr Seat               |     | Leather Seat  |     |
| Floor Mat      |     | Sun Roof