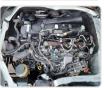

## **Vehicle Specifications**

| Model:         |         | Chassis No:     | KDH201-5028200 | Grade:             |                   | Fuel:     | Diesel |
|----------------|---------|-----------------|----------------|--------------------|-------------------|-----------|--------|
| Engine:        | 1KD-FTV | Drive Train:    | 2WD            | <b>Dimensions:</b> | 17 M <sup>3</sup> | Shape:    | VAN    |
| Engine No:     | 2023    | Transmission:   | AT             | Mileage:           | 134300            | Capacity: | 3000cc |
| Ext. Color:    |         | Weight (kg):    |                | Seats:             | 3                 | Color:    |        |
| Certification: |         | Classification: |                | Exterior:          | WHITE             | Interior: | GRAY   |

## Vehicle images