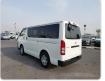

## **TOYOTA HIACE VAN** Stock ID 211927

Registration Year: 2017 Manufacture Year: 0

## **Vehicle Specifications**

| Model:         |         | Chassis No:     | KDH201-5028200 | Grade:             |                   | Fuel:     | Diesel |
|----------------|---------|-----------------|----------------|--------------------|-------------------|-----------|--------|
| Engine:        | 1KD-FTV | Drive Train:    | 2WD            | <b>Dimensions:</b> | 17 M <sup>3</sup> | Shape:    | VAN    |
| Engine No:     | 2023    | Transmission:   | AT             | Mileage:           | 134300            | Capacity: | 3000cc |
| Ext. Color:    |         | Weight (kg):    |                | Seats:             | 3                 | Color:    |        |
| Certification: |         | Classification: |                | Exterior:          | WHITE             | Interior: | GRAY   |