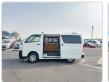

## **TOYOTA HIACE VAN** Stock ID 211927

Registration Year: 2017 Manufacture Year: 0

## **Vehicle Specifications**

| Model:         |         | Chassis No:     | KDH201-5028200 | Grade:             |                   | Fuel:     | Diesel |
|----------------|---------|-----------------|----------------|--------------------|-------------------|-----------|--------|
| Engine:        | 1KD-FTV | Drive Train:    | 2WD            | <b>Dimensions:</b> | 17 M <sup>3</sup> | Shape:    | VAN    |
| Engine No:     | 2023    | Transmission:   | AT             | Mileage:           | 134300            | Capacity: | 3000cc |
| Ext. Color:    |         | Weight (kg):    |                | Seats:             | 3                 | Color:    |        |
| Certification: |         | Classification: |                | Exterior:          | WHITE             | Interior: | GRAY   |