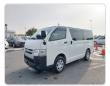

## **TOYOTA HIACE VAN** Stock ID 211927

Registration Year: 2017 Manufacture Year: 0

## **Vehicle Specifications**

| Model:         |         | Chassis No:     | KDH201-5028200 | Grade:             |                   | Fuel:     | Diesel |
|----------------|---------|-----------------|----------------|--------------------|-------------------|-----------|--------|
| Engine:        | 1KD-FTV | Drive Train:    | 2WD            | <b>Dimensions:</b> | 17 M <sup>3</sup> | Shape:    | VAN    |
| Engine No:     | 2023    | Transmission:   | AT             | Mileage:           | 134300            | Capacity: | 3000cc |
| Ext. Color:    |         | Weight (kg):    |                | Seats:             | 3                 | Color:    |        |
| Certification: |         | Classification: |                | Exterior:          | WHITE             | Interior: | GRAY   |