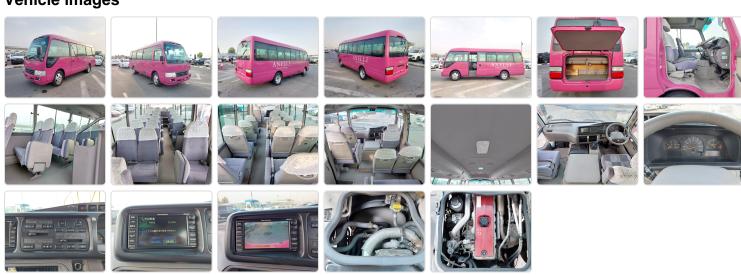

## Vehicle images

## **Vehicle Specifications**

| Model:         |      | Chassis No:     | XZB50-0053308 | Grade:             |                   | Fuel:     | Diesel      |
|----------------|------|-----------------|---------------|--------------------|-------------------|-----------|-------------|
| Engine:        | N04C | Drive Train:    | 2WD           | <b>Dimensions:</b> | 37 M <sup>3</sup> | Shape:    | BUS         |
| Engine No:     | 2023 | Transmission:   | MT            | Mileage:           | 387900            | Capacity: | 4000cc      |
| Ext. Color:    |      | Weight (kg):    |               | Seats:             | 29                | Color:    |             |
| Certification: |      | Classification: |               | Exterior:          | PINK              | Interior: | SILVER GRAY |