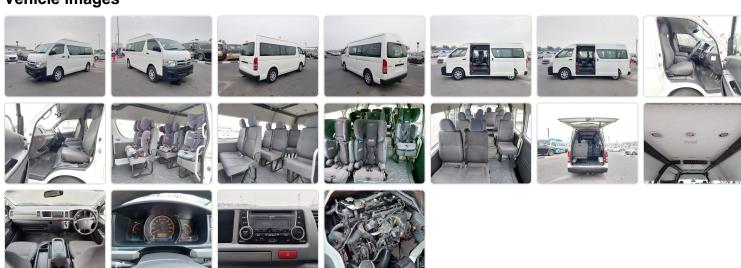

## TOYOTA HIACE COMMUTER

Stock ID 108791

**Registration Year: 2012 Manufacture Year: 0** 

## **Vehicle Specifications**

| Model:         |         | Chassis No:     | JTFST22P900014430 | Grade:             |                   | Fuel:     | Diesel |
|----------------|---------|-----------------|-------------------|--------------------|-------------------|-----------|--------|
| Engine:        | 1KD-FTV | Drive Train:    | 2WD               | <b>Dimensions:</b> | 24 M <sup>3</sup> | Shape:    | VAN    |
| Engine No:     | 2023    | Transmission:   | AT                | Mileage:           | 198300            | Capacity: | 3000сс |
| Ext. Color:    |         | Weight (kg):    |                   | Seats:             | 12                | Color:    |        |
| Certification: |         | Classification: |                   | Exterior:          | WHITE             | Interior: | GRAY   |

## Vehicle images