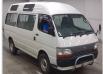

## TOYOTA HIACE VAN Stock ID 033334

Registration Year: 1997 Manufacture Year: 0

## **Vehicle Specifications**

| Model:         |      | Chassis No:     | LH129-1007325 | Grade:             |                   | Fuel:     | Diesel |
|----------------|------|-----------------|---------------|--------------------|-------------------|-----------|--------|
| Engine:        |      | Drive Train:    | 4WD           | <b>Dimensions:</b> | 20 M <sup>3</sup> | Shape:    | VAN    |
| Engine No:     | 2023 | Transmission:   | AT            | Mileage:           | 154700            | Capacity: | 2800сс |
| Ext. Color:    |      | Weight (kg):    |               | Seats:             | 3                 | Color:    |        |
| Certification: |      | Classification: |               | Exterior:          | WHITE             | Interior: | GRAY   |

## Vehicle images