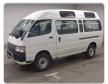

## TOYOTA HIACE VAN Stock ID 033334

Registration Year: 1997 Manufacture Year: 0

## **Vehicle Specifications**

| Model:         |      | Chassis No:     | LH129-1007325 | Grade:             |                   | Fuel:     | Diesel |
|----------------|------|-----------------|---------------|--------------------|-------------------|-----------|--------|
| Engine:        |      | Drive Train:    | 4WD           | <b>Dimensions:</b> | 20 M <sup>3</sup> | Shape:    | VAN    |
| Engine No:     | 2023 | Transmission:   | AT            | Mileage:           | 154700            | Capacity: | 2800сс |
| Ext. Color:    |      | Weight (kg):    |               | Seats:             | 3                 | Color:    |        |
| Certification: |      | Classification: |               | Exterior:          | WHITE             | Interior: | GRAY   |

## Vehicle images