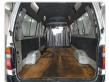

Year: 0

## **Vehicle Specifications**

| Model:         |      | Chassis No:     | LH129-1007325 | Grade:             |                   | Fuel:     | Diesel |
|----------------|------|-----------------|---------------|--------------------|-------------------|-----------|--------|
| Engine:        |      | Drive Train:    | 4WD           | <b>Dimensions:</b> | 20 M <sup>3</sup> | Shape:    | VAN    |
| Engine No:     | 2023 | Transmission:   | AT            | Mileage:           | 154700            | Capacity: | 2800сс |
| Ext. Color:    |      | Weight (kg):    |               | Seats:             | 3                 | Color:    |        |
| Certification: |      | Classification: |               | Exterior:          | WHITE             | Interior: | GRAY   |

## Vehicle images













## **Vehicle Options**

| Pwr Steering   | Yes | Pwr Wind          | Pwr Mirrors     | Center Lock            | Air Cond      |
|----------------|-----|-------------------|-----------------|------------------------|---------------|
| Reverse Camera |     | Pwr Slide Door    | Easy Closer     | Cruise Control         | ABS           |
| Air Bag        |     | Fog Lamps         | HID Head Lamps  | LED Head Lamps         | Spare Key     |
| Remote Key     |     | Push Start        | Seat Heater     | Pwr Seat               | Leather Seat  |
| Floor Mat      |     | Sun Roof          | Alloy Wheels    | Grill Guard            | Rear Wiper    |
| Rear Spoiler   |     | Stereo (FULL)     | Navi/TV         | CD Player              | Car MD        |
| AUX            |     | Spare Tire        |