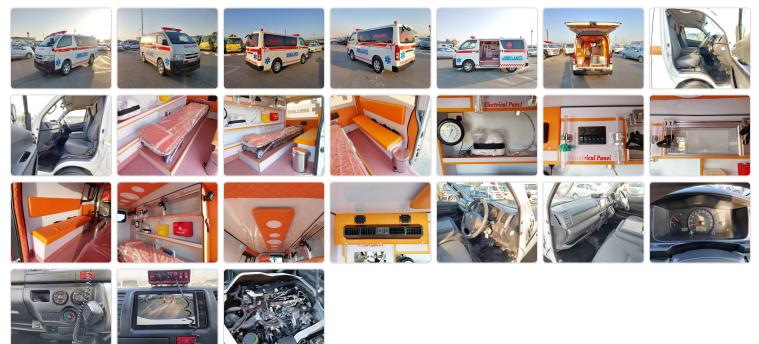

#### TOYOTA HIACE AMBULANCE

Stock ID 274473

# **Vehicle Specifications**

| Model:         |         | Chassis No:     | KDH201-0134497 | Grade:      |                   | Fuel:     | Diesel |
|----------------|---------|-----------------|----------------|-------------|-------------------|-----------|--------|
| Engine:        | 1KD-FTV | Drive Train:    | 2WD            | Dimensions: | 19 M <sup>3</sup> | Shape:    | VAN    |
| Engine No:     | 2023    | Transmission:   | AT             | Mileage:    | 253600            | Capacity: | 3000cc |
| Ext. Color:    |         | Weight (kg):    |                | Seats:      | 6                 | Color:    |        |
| Certification: |         | Classification: |                | Exterior:   | WHITE RED         | Interior: | GRAY   |

# Vehicle images