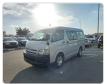

## **TOYOTA HIACE COMMUTER**

Stock ID 815327

Registration Year: 2004 Manufacture Year: 2004

## **Vehicle Specifications**

| Model:         |        | Chassis No:     | TRH214-0001336 | Grade:             | SUPER G.L         | Fuel:     | Petrol |
|----------------|--------|-----------------|----------------|--------------------|-------------------|-----------|--------|
| Engine:        | 2TR-FE | Drive Train:    | 2WD            | <b>Dimensions:</b> | 17 M <sup>3</sup> | Shape:    | VAN    |
| Engine No:     | 2023   | Transmission:   | AT             | Mileage:           | 214100            | Capacity: | 2700сс |
| Ext. Color:    | 1E7    | Weight (kg):    | 2187           | Seats:             | 10                | Color:    |        |
| Certification: |        | Classification: |                | Exterior:          | SILVER            | Interior: | GRAY   |