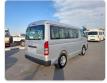

## **TOYOTA HIACE COMMUTER**

Stock ID 815327

Registration Year: 2004 Manufacture Year: 2004

## **Vehicle Specifications**

| Model:         |        | Chassis No:     | TRH214-0001336 | Grade:             | SUPER G.L         | Fuel:     | Petrol |
|----------------|--------|-----------------|----------------|--------------------|-------------------|-----------|--------|
| Engine:        | 2TR-FE | Drive Train:    | 2WD            | <b>Dimensions:</b> | 17 M <sup>3</sup> | Shape:    | VAN    |
| Engine No:     | 2023   | Transmission:   | AT             | Mileage:           | 214100            | Capacity: | 2700сс |
| Ext. Color:    | 1E7    | Weight (kg):    | 2187           | Seats:             | 10                | Color:    |        |
| Certification: |        | Classification: |                | Exterior:          | SILVER            | Interior: | GRAY   |