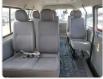

## **Vehicle Specifications**

| Model:         |        | Chassis No:     | TRH214-0001336 | Grade:             | SUPER G.L         | Fuel:     | Petrol |
|----------------|--------|-----------------|----------------|--------------------|-------------------|-----------|--------|
| Engine:        | 2TR-FE | Drive Train:    | 2WD            | <b>Dimensions:</b> | 17 M <sup>3</sup> | Shape:    | VAN    |
| Engine No:     | 2023   | Transmission:   | AT             | Mileage:           | 214100            | Capacity: | 2700сс |
| Ext. Color:    | 1E7    | Weight (kg):    | 2187           | Seats:             | 10                | Color:    |        |
| Certification: |        | Classification: |                | Exterior:          | SILVER            | Interior: | GRAY   |