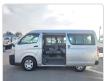

## **TOYOTA HIACE COMMUTER**

Stock ID 815327

Registration Year: 2004 Manufacture Year: 2004

## **Vehicle Specifications**

| Model:         |        | Chassis No:     | TRH214-0001336 | Grade:             | SUPER G.L         | Fuel:     | Petrol |
|----------------|--------|-----------------|----------------|--------------------|-------------------|-----------|--------|
| Engine:        | 2TR-FE | Drive Train:    | 2WD            | <b>Dimensions:</b> | 17 M <sup>3</sup> | Shape:    | VAN    |
| Engine No:     | 2023   | Transmission:   | AT             | Mileage:           | 214100            | Capacity: | 2700сс |
| Ext. Color:    | 1E7    | Weight (kg):    | 2187           | Seats:             | 10                | Color:    |        |
| Certification: |        | Classification: |                | Exterior:          | SILVER            | Interior: | GRAY   |

## Vehicle images