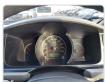

## **Vehicle Specifications**

| Model:         |        | Chassis No:     | TRH214-0001336 | Grade:             | SUPER G.L         | Fuel:     | Petrol |
|----------------|--------|-----------------|----------------|--------------------|-------------------|-----------|--------|
| Engine:        | 2TR-FE | Drive Train:    | 2WD            | <b>Dimensions:</b> | 17 M <sup>3</sup> | Shape:    | VAN    |
| Engine No:     | 2023   | Transmission:   | AT             | Mileage:           | 214100            | Capacity: | 2700сс |
| Ext. Color:    | 1E7    | Weight (kg):    | 2187           | Seats:             | 10                | Color:    |        |
| Certification: |        | Classification: |                | Exterior:          | SILVER            | Interior: | GRAY   |