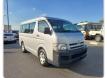

## **TOYOTA HIACE COMMUTER**

Stock ID 815327

Registration Year: 2004 Manufacture Year: 2004

## **Vehicle Specifications**

| Model:         |        | Chassis No:     | TRH214-0001336 | Grade:             | SUPER G.L         | Fuel:     | Petrol |
|----------------|--------|-----------------|----------------|--------------------|-------------------|-----------|--------|
| Engine:        | 2TR-FE | Drive Train:    | 2WD            | <b>Dimensions:</b> | 17 M <sup>3</sup> | Shape:    | VAN    |
| Engine No:     | 2023   | Transmission:   | AT             | Mileage:           | 214100            | Capacity: | 2700сс |
| Ext. Color:    | 1E7    | Weight (kg):    | 2187           | Seats:             | 10                | Color:    |        |
| Certification: |        | Classification: |                | Exterior:          | SILVER            | Interior: | GRAY   |