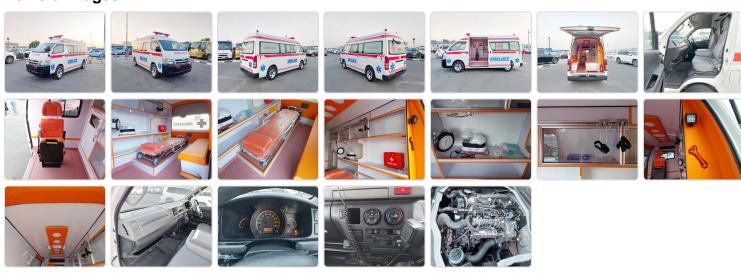

## TOYOTA HIACE AMBULANCE

Stock ID 273906

Registration Year: 2005 Manufacture Year: 0

## **Vehicle Specifications**

| Model:         |         | Chassis No:     | KDH220-0001389 | Grade:             |                   | Fuel:     | Diesel |
|----------------|---------|-----------------|----------------|--------------------|-------------------|-----------|--------|
| Engine:        | 2KD-FTV | Drive Train:    | 2WD            | <b>Dimensions:</b> | 28 M <sup>3</sup> | Shape:    | VAN    |
| Engine No:     | 2023    | Transmission:   | AT             | Mileage:           | 469200            | Capacity: | 2500сс |
| Ext. Color:    |         | Weight (kg):    |                | Seats:             | 6                 | Color:    |        |
| Certification: |         | Classification: |                | Exterior:          | WHITE             | Interior: | OTHER  |

## Vehicle images