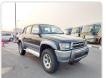

**TOYOTA HILUX** Stock ID 071857 **Registration Year:** 1998 **Manufacture Year:** 1997

## **Vehicle Specifications**

| Model:         |       | Chassis No:     | LN165-0001640 | Grade:             |                   | Fuel:     | Diesel  |
|----------------|-------|-----------------|---------------|--------------------|-------------------|-----------|---------|
| Engine:        | 2L-TE | Drive Train:    | 4WD           | <b>Dimensions:</b> | 16 M <sup>3</sup> | Shape:    | PICK UP |
| Engine No:     | 2023  | Transmission:   | AT            | Mileage:           | 255700            | Capacity: | 2400cc  |
| Ext. Color:    |       | Weight (kg):    |               | Seats:             | 5                 | Color:    |         |
| Certification: |       | Classification: |               | Exterior:          | BLACK SILVER      | Interior: | GRAY    |