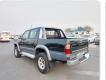

# **Vehicle Specifications**

| Model:         |       | Chassis No:     | LN165-0001640 | Grade:             |                   | Fuel:     | Diesel  |
|----------------|-------|-----------------|---------------|--------------------|-------------------|-----------|---------|
| Engine:        | 2L-TE | Drive Train:    | 4WD           | <b>Dimensions:</b> | 16 M <sup>3</sup> | Shape:    | PICK UP |
| Engine No:     | 2023  | Transmission:   | AT            | Mileage:           | 255700            | Capacity: | 2400cc  |
| Ext. Color:    |       | Weight (kg):    |               | Seats:             | 5                 | Color:    |         |
| Certification: |       | Classification: |               | Exterior:          | BLACK SILVER      | Interior: | GRAY    |

## Vehicle images





























## **Vehicle Options**

| Pwr Steering   | Yes | Pwr Wind          | Yes | Pwr Mirrors     | Yes | Center Lock            | Yes | Air Cond      | Yes |
|----------------|-----|-------------------|-----|-----------------|-----|------------------------|-----|---------------|-----|
| Reverse Camera |     | Pwr Slide Door    |     | Easy Closer     |     | Cruise Control         |     | ABS           |     |
| Air Bag        | Yes | Fog Lamps         |     | HID Head Lamps  |     | LED Head Lamps         |     | Spare Key     |     |
| Remote Key     |     | Push Start        |     | Seat Heater     |     | Pwr Seat               |     | Leather Seat  |     |
| Floor Mat      |     | Sun Roof          | Yes | Alloy Wheels    | Yes | Grill Guard            |     | Rear Wip