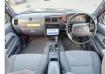

Specifications**

| Model:         |       | Chassis No:     | LN165-0001640 | Grade:             |                   | Fuel:     | Diesel  |
|----------------|-------|-----------------|---------------|--------------------|-------------------|-----------|---------|
| Engine:        | 2L-TE | Drive Train:    | 4WD           | <b>Dimensions:</b> | 16 M <sup>3</sup> | Shape:    | PICK UP |
| Engine No:     | 2023  | Transmission:   | AT            | Mileage:           | 255700            | Capacity: | 2400cc  |
| Ext. Color:    |       | Weight (kg):    |               | Seats:             | 5                 | Color:    |         |
| Certification: |       | Classification: |               | Exterior:          | BLACK SILVER      | Interior: | GRAY    |

## Vehicle images





























## **Vehicle Options**

| Pwr Steering   | Yes | Pwr Wind          | Yes | Pwr Mirrors     | Yes | Center Lock            | Yes | Air Cond      | Yes |
|----------------|-----|-------------------|-----|-----------------|-----|------------------------|-----|---------------|-----|
| Reverse Camera |     | Pwr Slide Door    |     | Easy Closer     |     | Cruise Control         |     | ABS           |     |
| Air Bag        | Yes | Fog Lamps         |     | HID Head Lamps  |     | LED Head Lamps         |     | Spare Key     |     |
| Remote Key     |     | Push Start        |     | Seat Heater     |     | Pwr Seat               |     | Leather Seat  |     |
| Floor Mat      |     | Sun Roof          | Yes | Alloy Wheels    | Yes | Grill Guard            |     | Rear Wiper    |