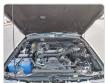

## **Vehicle Specifications**

| Model:         |       | Chassis No:     | LN165-0001640 | Grade:             |                   | Fuel:     | Diesel  |
|----------------|-------|-----------------|---------------|--------------------|-------------------|-----------|---------|
| Engine:        | 2L-TE | Drive Train:    | 4WD           | <b>Dimensions:</b> | 16 M <sup>3</sup> | Shape:    | PICK UP |
| Engine No:     | 2023  | Transmission:   | AT            | Mileage:           | 255700            | Capacity: | 2400cc  |
| Ext. Color:    |       | Weight (kg):    |               | Seats:             | 5                 | Color:    |         |
| Certification: |       | Classification: |               | Exterior:          | BLACK SILVER      | Interior: | GRAY    |