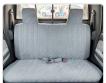

cle Specifications**

| Model:         |       | Chassis No:     | LN165-0001640 | Grade:             |                   | Fuel:     | Diesel  |
|----------------|-------|-----------------|---------------|--------------------|-------------------|-----------|---------|
| Engine:        | 2L-TE | Drive Train:    | 4WD           | <b>Dimensions:</b> | 16 M <sup>3</sup> | Shape:    | PICK UP |
| Engine No:     | 2023  | Transmission:   | AT            | Mileage:           | 255700            | Capacity: | 2400cc  |
| Ext. Color:    |       | Weight (kg):    |               | Seats:             | 5                 | Color:    |         |
| Certification: |       | Classification: |               | Exterior:          | BLACK SILVER      | Interior: | GRAY    |

## Vehicle images





























## **Vehicle Options**

| Pwr Steering   | Yes | Pwr Wind          | Yes | Pwr Mirrors     | Yes | Center Lock            | Yes | Air Cond      | Yes |
|----------------|-----|-------------------|-----|-----------------|-----|------------------------|-----|---------------|-----|
| Reverse Camera |     | Pwr Slide Door    |     | Easy Closer     |     | Cruise Control         |     | ABS           |     |
| Air Bag        | Yes | Fog Lamps         |     | HID Head Lamps  |     | LED Head Lamps         |     | Spare Key     |     |
| Remote Key     |     | Push Start        |     | Seat Heater     |     | Pwr Seat               |     | Leather Seat  |     |
| Floor Mat      |     | Sun Roof          | Yes | Alloy Wheels    | Yes | Grill Guard            |     | Rear Wiper    |