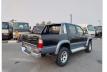

**TOYOTA HILUX** Stock ID 071857 **Registration Year:** 1998 **Manufacture Year:** 1997

## **Vehicle Specifications**

| Model:         |       | Chassis No:     | LN165-0001640 | Grade:             |                   | Fuel:     | Diesel  |
|----------------|-------|-----------------|---------------|--------------------|-------------------|-----------|---------|
| Engine:        | 2L-TE | Drive Train:    | 4WD           | <b>Dimensions:</b> | 16 M <sup>3</sup> | Shape:    | PICK UP |
| Engine No:     | 2023  | Transmission:   | AT            | Mileage:           | 255700            | Capacity: | 2400cc  |
| Ext. Color:    |       | Weight (kg):    |               | Seats:             | 5                 | Color:    |         |
| Certification: |       | Classification: |               | Exterior:          | BLACK SILVER      | Interior: | GRAY    |