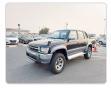

**TOYOTA HILUX** Stock ID 071857 **Registration Year:** 1998 **Manufacture Year:** 1997

## **Vehicle Specifications**

| Model:         |       | Chassis No:     | LN165-0001640 | Grade:             |                   | Fuel:     | Diesel  |
|----------------|-------|-----------------|---------------|--------------------|-------------------|-----------|---------|
| Engine:        | 2L-TE | Drive Train:    | 4WD           | <b>Dimensions:</b> | 16 M <sup>3</sup> | Shape:    | PICK UP |
| Engine No:     | 2023  | Transmission:   | AT            | Mileage:           | 255700            | Capacity: | 2400cc  |
| Ext. Color:    |       | Weight (kg):    |               | Seats:             | 5                 | Color:    |         |
| Certification: |       | Classification: |               | Exterior:          | BLACK SILVER      | Interior: | GRAY    |