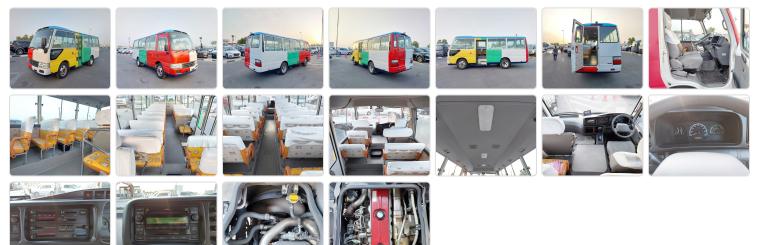

## TOYOTA COASTER

Stock ID 219755

Registration Year: 2014 Manufacture Year: 0

## **Vehicle Specifications**

| Model:         | 0    | Chassis No:     | XZB40-0002704 | Grade:      |                   | Fuel:     | Diesel |
|----------------|------|-----------------|---------------|-------------|-------------------|-----------|--------|
| Engine:        | N04C | Drive Train:    | 2WD           | Dimensions: | 36 M <sup>3</sup> | Shape:    | BUS    |
| Engine No:     | 2023 | Transmission:   | AT            | Mileage:    | 117400            | Capacity: | 4000cc |
| Ext. Color:    |      | Weight (kg):    |               | Seats:      | 1                 | Color:    |        |
| Certification: |      | Classification: |               | Exterior:   | OTHER             | Interior: | BEIGE  |

## Vehicle images