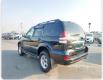

hicle Specifications**

| Model:         |        | Chassis No:     | TRJ120-5085438 | Grade:             |                   | Fuel:     | Petrol |
|----------------|--------|-----------------|----------------|--------------------|-------------------|-----------|--------|
| Engine:        | 2TR-FE | Drive Train:    | 4WD            | <b>Dimensions:</b> | 17 M <sup>3</sup> | Shape:    | SUV    |
| Engine No:     | 2023   | Transmission:   | AT             | Mileage:           | 178300            | Capacity: | 2700сс |
| Ext. Color:    |        | Weight (kg):    |                | Seats:             | 8                 | Color:    |        |
| Certification: |        | Classification: |                | Exterior:          | BLACK             | Interior: | BLACK  |

## Vehicle images





























## **Vehicle Options**

| Pwr Steering   | Yes | Pwr Wind          | Yes | Pwr Mirrors     | Yes | Center Lock            | Yes | Air Cond      | Yes |
|----------------|-----|-------------------|-----|-----------------|-----|------------------------|-----|---------------|-----|
| Reverse Camera |     | Pwr Slide Door    |     | Easy Closer     |     | Cruise Control         |     | ABS           |     |
| Air Bag        | Yes | Fog Lamps         | Yes | HID Head Lamps  |     | LED Head Lamps         |     | Spare Key     |     |
| Remote Key     |     | Push Start        |     | Seat Heater     |     | Pwr Seat               |     | Leather Seat  |     |
| Floor Mat      |     | Sun Roof          |     | Alloy Wheels    | Yes | Grill Guard            |     | Rear Wip