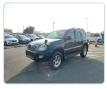

## TOYOTA LAND CRUISER PRADO

Stock ID 219281

Registration Year: 2007 Manufacture Year: 0

## **Vehicle Specifications**

| Model:         |        | Chassis No:     | TRJ120-5085438 | Grade:             |                   | Fuel:     | Petrol |
|----------------|--------|-----------------|----------------|--------------------|-------------------|-----------|--------|
| Engine:        | 2TR-FE | Drive Train:    | 4WD            | <b>Dimensions:</b> | 17 M <sup>3</sup> | Shape:    | SUV    |
| Engine No:     | 2023   | Transmission:   | AT             | Mileage:           | 178300            | Capacity: | 2700сс |
| Ext. Color:    |        | Weight (kg):    |                | Seats:             | 8                 | Color:    |        |
| Certification: |        | Classification: |                | Exterior:          | BLACK             | Interior: | BLACK  |

## Vehicle images