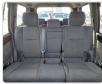

## **Vehicle Specifications**

| Model:         |        | Chassis No:     | TRJ120-5085438 | Grade:             |                   | Fuel:     | Petrol |
|----------------|--------|-----------------|----------------|--------------------|-------------------|-----------|--------|
| Engine:        | 2TR-FE | Drive Train:    | 4WD            | <b>Dimensions:</b> | 17 M <sup>3</sup> | Shape:    | SUV    |
| Engine No:     | 2023   | Transmission:   | AT             | Mileage:           | 178300            | Capacity: | 2700сс |
| Ext. Color:    |        | Weight (kg):    |                | Seats:             | 8                 | Color:    |        |
| Certification: |        | Classification: |                | Exterior:          | BLACK             | Interior: | BLACK  |

## Vehicle images