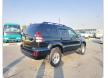

Vehicle Specifications**

| Model:         |        | Chassis No:     | TRJ120-5085438 | Grade:             |                   | Fuel:     | Petrol |
|----------------|--------|-----------------|----------------|--------------------|-------------------|-----------|--------|
| Engine:        | 2TR-FE | Drive Train:    | 4WD            | <b>Dimensions:</b> | 17 M <sup>3</sup> | Shape:    | SUV    |
| Engine No:     | 2023   | Transmission:   | AT             | Mileage:           | 178300            | Capacity: | 2700сс |
| Ext. Color:    |        | Weight (kg):    |                | Seats:             | 8                 | Color:    |        |
| Certification: |        | Classification: |                | Exterior:          | BLACK             | Interior: | BLACK  |

## Vehicle images





























## **Vehicle Options**

| Pwr Steering   | Yes | Pwr Wind          | Yes | Pwr Mirrors     | Yes | Center Lock            | Yes | Air Cond      | Yes |
|----------------|-----|-------------------|-----|-----------------|-----|------------------------|-----|---------------|-----|
| Reverse Camera |     | Pwr Slide Door    |     | Easy Closer     |     | Cruise Control         |     | ABS           |     |
| Air Bag        | Yes | Fog Lamps         | Yes | HID Head Lamps  |     | LED Head Lamps         |     | Spare Key     |     |
| Remote Key     |     | Push Start        |     | Seat Heater     |     | Pwr Seat               |     | Leather Seat  |     |
| Floor Mat      |     | Sun Roof          |     | Alloy Wheels    | Yes | Grill Guard            |     | Rear W