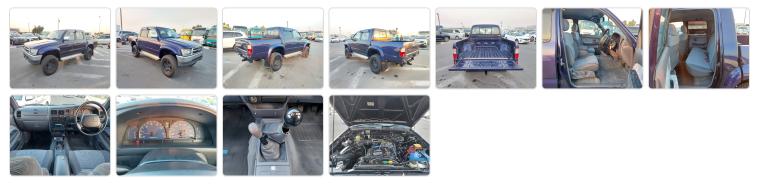

## **Vehicle Specifications**

| Model:         |       | Chassis No:     | RZN167-0001457 | Grade:      |                   | Fuel:     | Petrol  |
|----------------|-------|-----------------|----------------|-------------|-------------------|-----------|---------|
| Engine:        | 1RZ-E | Drive Train:    | 4WD            | Dimensions: | 16 M <sup>3</sup> | Shape:    | PICK UP |
| Engine No:     | 2023  | Transmission:   | MT             | Mileage:    | 229200            | Capacity: | 2000cc  |
| Ext. Color:    |       | Weight (kg):    |                | Seats:      | 5                 | Color:    |         |
| Certification: |       | Classification: |                | Exterior:   | BLUE              | Interior: | GRAY    |

## **Vehicle Options**

| Pwr Steering   | Yes | Pwr Wind          | Yes | Pwr Mirrors     | Center Lock            | Yes | Air Cond      | Yes |
|----------------|-----|-------------------|-----|-----------------|------------------------|-----|---------------|-----|
| Reverse Camera |     | Pwr Slide Door    |     | Easy Closer     | Cruise Control         |     | ABS           |     |
| Air Bag        | Yes | Fog Lamps         |     | HID Head Lamps  | LED Head Lamps         |     | Spare Key     |     |
| Remote Key     |     | Push Start        |     | Seat Heater     | Pwr Seat               |     | Leather Seat  |     |
| Floor Mat      |     | Sun Roof          |     | Alloy Wheels    | Grill Guard            |     | Rear Wiper    |     |
| Rear Spoiler   |     | Stereo (FULL)     |     | Navi/TV         | CD Player              | Yes | Car MD        |     |
| AUX            |     | Spare Tire        | Yes | Spare Tire Case | Puncture Repairing Kit |     | Tool          |     |
| Jack           |     | Operators Manual  |     | Maint. Record   | 360 Degree Camera      |     | AM/FM Radio   |     |
| 4WD            | Yes | 2WD               |     | Back Tire       | Т٧                     |     | Body Kit      |     |
| Side Skirts    |     | Front Lip Spoiler |     | Turbo           | Side Airbag            |     | Wheel Spanner |     |
| ESC            |     | Keyless Entry     |     |                 |                        |     |               |     |