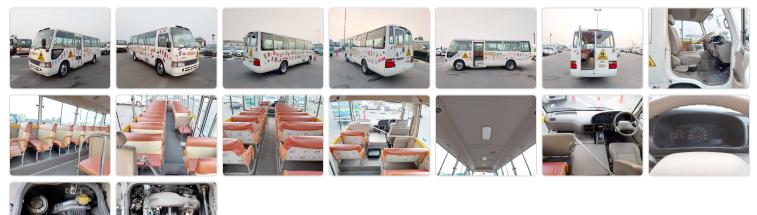

## TOYOTA COASTER

Stock ID 212656

Registration Year: 2001 Manufacture Year: 0

## **Vehicle Specifications**

| Model:         |      | Chassis No:     | HZB50-0110716 | Grade:      |                   | Fuel:     | Diesel |
|----------------|------|-----------------|---------------|-------------|-------------------|-----------|--------|
| Engine:        | 1HZ  | Drive Train:    | 2WD           | Dimensions: | 37 M <sup>3</sup> | Shape:    | BUS    |
| Engine No:     | 2023 | Transmission:   | AT            | Mileage:    | 191400            | Capacity: | 4160cc |
| Ext. Color:    |      | Weight (kg):    |               | Seats:      | 1                 | Color:    |        |
| Certification: |      | Classification: |               | Exterior:   | WHITE             | Interior: | SILVER |

## Vehicle images

| Pwr Steering   | Yes | Pwr Wind          |     | Pwr Mirrors     | Center Lock            | Air Cond      |
|----------------|-----|-------------------|-----|-----------------|------------------------|---------------|
| Reverse Camera |     | Pwr Slide Door    |     | Easy Closer     | Cruise Control         | ABS           |
| Air Bag        |     | Fog Lamps         |     | HID Head Lamps  | LED Head Lamps         | Spare Key     |
| Remote Key     |     | Push Start        |     | Seat Heater     | Pwr Seat               | Leather Seat  |
| Floor Mat      |     | Sun Roof          |     | Alloy Wheels    | Grill Guard            | Rear Wiper    |
| Rear Spoiler   |     | Stereo (FULL)     |     | Navi/TV         | CD Player              | Car MD        |
| AUX            |     | Spare Tire        |     | Spare Tire Case | Puncture Repairing Kit | ΤοοΙ          |
| Jack           |     | Operators Manual  |     | Maint. Record   | 360 Degree Camera      | AM/FM Radio   |
| 4WD            |     | 2WD               | Yes | Back Tire       | TV                     | Body Kit      |
| Side Skirts    |     | Front Lip Spoiler |     | Turbo           | Side Airbag            | Wheel Spanner |
| ESC            |     | Keyless Entry     |     |                 |                        |               |