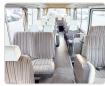

**Vehicle Specifications**

| Model:         | 1HD-T | Chassis No:     | HDB30-0001563 | Grade:             | BACK LEAF SPRING  | Fuel:     | Diesel |
|----------------|-------|-----------------|---------------|--------------------|-------------------|-----------|--------|
| Engine:        |       | Drive Train:    | 2WD           | <b>Dimensions:</b> | 37 M <sup>3</sup> | Shape:    | BUS    |
| Engine No:     | 2023  | Transmission:   | MT            | Mileage:           | 83000             | Capacity: | 4160cc |
| Ext. Color:    |       | Weight (kg):    |               | Seats:             | 29                | Color:    |        |
| Certification: |       | Classification: |               | Exterior:          | WHITE BLUE        | Interior: | BEIGE  |

## Vehicle images

































## **Vehicle Options**

| Pwr Steering   | Yes | Pwr Wind          |     | Pwr Mirrors     | Center Lock            | Air Cond Ye   |
|----------------|-----|-------------------|-----|-----------------|------------------------|---------------|
| Reverse Camera |     | Pwr Slide Door    |     | Easy Closer     | Cruise Control         | ABS           |
| Air Bag        |     | Fog Lamps         |     | HID Head Lamps  | LED Head Lamps         | Spare Key     |
| Remote Key     |     | Push Start        |     | Seat Heater     | Pwr Seat               | Leather Seat  |
| Floor Mat      |     | Sun Roof          |     | Alloy Wheels    | Grill Guard            | Rear Wiper    |
| Rear Spoiler   |     | Stereo (FULL)     |     | Navi/TV         | CD Player              | Car