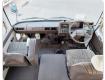

e Specifications**

| Model:         | 1HD-T | Chassis No:     | HDB30-0001563 | Grade:             | BACK LEAF SPRING  | Fuel:     | Diesel |
|----------------|-------|-----------------|---------------|--------------------|-------------------|-----------|--------|
| Engine:        |       | Drive Train:    | 2WD           | <b>Dimensions:</b> | 37 M <sup>3</sup> | Shape:    | BUS    |
| Engine No:     | 2023  | Transmission:   | MT            | Mileage:           | 83000             | Capacity: | 4160cc |
| Ext. Color:    |       | Weight (kg):    |               | Seats:             | 29                | Color:    |        |
| Certification: |       | Classification: |               | Exterior:          | WHITE BLUE        | Interior: | BEIGE  |

## Vehicle images

































## **Vehicle Options**

| Pwr Steering   | Yes | Pwr Wind          |     | Pwr Mirrors     | Center Lock            | Air Cond Ye   |
|----------------|-----|-------------------|-----|-----------------|------------------------|---------------|
| Reverse Camera |     | Pwr Slide Door    |     | Easy Closer     | Cruise Control         | ABS           |
| Air Bag        |     | Fog Lamps         |     | HID Head Lamps  | LED Head Lamps         | Spare Key     |
| Remote Key     |     | Push Start        |     | Seat Heater     | Pwr Seat               | Leather Seat  |
| Floor Mat      |     | Sun Roof          |     | Alloy Wheels    | Grill Guard            | Rear Wiper    |
| Rear Spoiler   |     | Stereo (FULL)     |     | Navi/TV         | CD Player              | Car MD