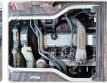

ications**

| Model:         | 1HD-T | Chassis No:     | HDB30-0001563 | Grade:             | BACK LEAF SPRING  | Fuel:     | Diesel |
|----------------|-------|-----------------|---------------|--------------------|-------------------|-----------|--------|
| Engine:        |       | Drive Train:    | 2WD           | <b>Dimensions:</b> | 37 M <sup>3</sup> | Shape:    | BUS    |
| Engine No:     | 2023  | Transmission:   | MT            | Mileage:           | 83000             | Capacity: | 4160cc |
| Ext. Color:    |       | Weight (kg):    |               | Seats:             | 29                | Color:    |        |
| Certification: |       | Classification: |               | Exterior:          | WHITE BLUE        | Interior: | BEIGE  |

## Vehicle images

































## **Vehicle Options**

| Pwr Steering   | Yes | Pwr Wind          |     | Pwr Mirrors     | Center Lock            | Air Cond Ye   |
|----------------|-----|-------------------|-----|-----------------|------------------------|---------------|
| Reverse Camera |     | Pwr Slide Door    |     | Easy Closer     | Cruise Control         | ABS           |
| Air Bag        |     | Fog Lamps         |     | HID Head Lamps  | LED Head Lamps         | Spare Key     |
| Remote Key     |     | Push Start        |     | Seat Heater     | Pwr Seat               | Leather Seat  |
| Floor Mat      |     | Sun Roof          |     | Alloy Wheels    | Grill Guard            | Rear Wiper    |
| Rear Spoiler   |     | Stereo (FULL)     |     | Navi/TV         | CD Player              | Car MD        |
| AU