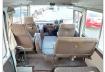

hicle Specifications**

| Model:         | 1HD-T | Chassis No:     | HDB30-0001563 | Grade:             | BACK LEAF SPRING  | Fuel:     | Diesel |
|----------------|-------|-----------------|---------------|--------------------|-------------------|-----------|--------|
| Engine:        |       | Drive Train:    | 2WD           | <b>Dimensions:</b> | 37 M <sup>3</sup> | Shape:    | BUS    |
| Engine No:     | 2023  | Transmission:   | MT            | Mileage:           | 83000             | Capacity: | 4160cc |
| Ext. Color:    |       | Weight (kg):    |               | Seats:             | 29                | Color:    |        |
| Certification: |       | Classification: |               | Exterior:          | WHITE BLUE        | Interior: | BEIGE  |

## Vehicle images

































## **Vehicle Options**

| Pwr Steering   | Yes | Pwr Wind          |     | Pwr Mirrors     | Center Lock            | Air Cond Ye   |
|----------------|-----|-------------------|-----|-----------------|------------------------|---------------|
| Reverse Camera |     | Pwr Slide Door    |     | Easy Closer     | Cruise Control         | ABS           |
| Air Bag        |     | Fog Lamps         |     | HID Head Lamps  | LED Head Lamps         | Spare Key     |
| Remote Key     |     | Push Start        |     | Seat Heater     | Pwr Seat               | Leather Seat  |
| Floor Mat      |     | Sun Roof          |     | Alloy Wheels    | Grill Guard            | Rear Wiper    |
| Rear Spoiler   |     | Stereo (FULL)     |     | Navi/TV         | CD Player              | Car MD