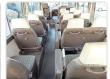

Vehicle Specifications**

| Model:         | 1HD-T | Chassis No:     | HDB30-0001563 | Grade:             | BACK LEAF SPRING  | Fuel:     | Diesel |
|----------------|-------|-----------------|---------------|--------------------|-------------------|-----------|--------|
| Engine:        |       | Drive Train:    | 2WD           | <b>Dimensions:</b> | 37 M <sup>3</sup> | Shape:    | BUS    |
| Engine No:     | 2023  | Transmission:   | MT            | Mileage:           | 83000             | Capacity: | 4160cc |
| Ext. Color:    |       | Weight (kg):    |               | Seats:             | 29                | Color:    |        |
| Certification: |       | Classification: |               | Exterior:          | WHITE BLUE        | Interior: | BEIGE  |

## Vehicle images

































## **Vehicle Options**

| Pwr Steering   | Yes | Pwr Wind          |     | Pwr Mirrors     | Center Lock            | Air Cond Ye   |
|----------------|-----|-------------------|-----|-----------------|------------------------|---------------|
| Reverse Camera |     | Pwr Slide Door    |     | Easy Closer     | Cruise Control         | ABS           |
| Air Bag        |     | Fog Lamps         |     | HID Head Lamps  | LED Head Lamps         | Spare Key     |
| Remote Key     |     | Push Start        |     | Seat Heater     | Pwr Seat               | Leather Seat  |
| Floor Mat      |     | Sun Roof          |     | Alloy Wheels    | Grill Guard            | Rear Wiper    |
| Rear Spoiler   |     | Stereo (FULL)     |     | Navi/TV         | CD Player              | Car MD