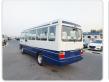

## **TOYOTA COASTER**

Registration Year: 1991 Stock ID 211870 Manufacture Year: 1991

## **Vehicle Specifications**

| Model:         | 1HD-T | Chassis No:     | HDB30-0001563 | Grade:             | BACK LEAF SPRING  | Fuel:     | Diesel |
|----------------|-------|-----------------|---------------|--------------------|-------------------|-----------|--------|
| Engine:        |       | Drive Train:    | 2WD           | <b>Dimensions:</b> | 37 M <sup>3</sup> | Shape:    | BUS    |
| Engine No:     | 2023  | Transmission:   | MT            | Mileage:           | 83000             | Capacity: | 4160cc |
| Ext. Color:    |       | Weight (kg):    |               | Seats:             | 29                | Color:    |        |
| Certification: |       | Classification: |               | Exterior:          | WHITE BLUE        | Interior: | BEIGE  |