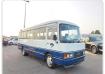

## **TOYOTA COASTER**

Registration Year: 1991 Stock ID 211870 Manufacture Year: 1991

## **Vehicle Specifications**

| Model:         | 1HD-T | Chassis No:     | HDB30-0001563 | Grade:             | BACK LEAF SPRING  | Fuel:     | Diesel |
|----------------|-------|-----------------|---------------|--------------------|-------------------|-----------|--------|
| Engine:        |       | Drive Train:    | 2WD           | <b>Dimensions:</b> | 37 M <sup>3</sup> | Shape:    | BUS    |
| Engine No:     | 2023  | Transmission:   | MT            | Mileage:           | 83000             | Capacity: | 4160cc |
| Ext. Color:    |       | Weight (kg):    |               | Seats:             | 29                | Color:    |        |
| Certification: |       | Classification: |               | Exterior:          | WHITE BLUE        | Interior: | BEIGE  |