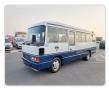

## **TOYOTA COASTER**

Registration Year: 1991 Stock ID 211870 Manufacture Year: 1991

## **Vehicle Specifications**

| Model:         | 1HD-T | Chassis No:     | HDB30-0001563 | Grade:             | BACK LEAF SPRING  | Fuel:     | Diesel |
|----------------|-------|-----------------|---------------|--------------------|-------------------|-----------|--------|
| Engine:        |       | Drive Train:    | 2WD           | <b>Dimensions:</b> | 37 M <sup>3</sup> | Shape:    | BUS    |
| Engine No:     | 2023  | Transmission:   | MT            | Mileage:           | 83000             | Capacity: | 4160cc |
| Ext. Color:    |       | Weight (kg):    |               | Seats:             | 29                | Color:    |        |
| Certification: |       | Classification: |               | Exterior:          | WHITE BLUE        | Interior: | BEIGE  |