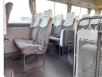

## **Vehicle Specifications**

| Model:         | 1HD-T | Chassis No:     | HDB30-0001563 | Grade:             | BACK LEAF SPRING  | Fuel:     | Diesel |
|----------------|-------|-----------------|---------------|--------------------|-------------------|-----------|--------|
| Engine:        |       | Drive Train:    | 2WD           | <b>Dimensions:</b> | 37 M <sup>3</sup> | Shape:    | BUS    |
| Engine No:     | 2023  | Transmission:   | MT            | Mileage:           | 83000             | Capacity: | 4160cc |
| Ext. Color:    |       | Weight (kg):    |               | Seats:             | 29                | Color:    |        |
| Certification: |       | Classification: |               | Exterior:          | WHITE BLUE        | Interior: | BEIGE  |