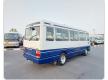

## **TOYOTA COASTER**

Registration Year: 1991 Stock ID 211870 Manufacture Year: 1991

## **Vehicle Specifications**

| Model:         | 1HD-T | Chassis No:     | HDB30-0001563 | Grade:             | BACK LEAF SPRING  | Fuel:     | Diesel |
|----------------|-------|-----------------|---------------|--------------------|-------------------|-----------|--------|
| Engine:        |       | Drive Train:    | 2WD           | <b>Dimensions:</b> | 37 M <sup>3</sup> | Shape:    | BUS    |
| Engine No:     | 2023  | Transmission:   | MT            | Mileage:           | 83000             | Capacity: | 4160cc |
| Ext. Color:    |       | Weight (kg):    |               | Seats:             | 29                | Color:    |        |
| Certification: |       | Classification: |               | Exterior:          | WHITE BLUE        | Interior: | BEIGE  |