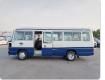

## **TOYOTA COASTER**

Registration Year: 1991 Stock ID 211870 Manufacture Year: 1991

## **Vehicle Specifications**

| Model:         | 1HD-T | Chassis No:     | HDB30-0001563 | Grade:             | BACK LEAF SPRING  | Fuel:     | Diesel |
|----------------|-------|-----------------|---------------|--------------------|-------------------|-----------|--------|
| Engine:        |       | Drive Train:    | 2WD           | <b>Dimensions:</b> | 37 M <sup>3</sup> | Shape:    | BUS    |
| Engine No:     | 2023  | Transmission:   | MT            | Mileage:           | 83000             | Capacity: | 4160cc |
| Ext. Color:    |       | Weight (kg):    |               | Seats:             | 29                | Color:    |        |
| Certification: |       | Classification: |               | Exterior:          | WHITE BLUE        | Interior: | BEIGE  |