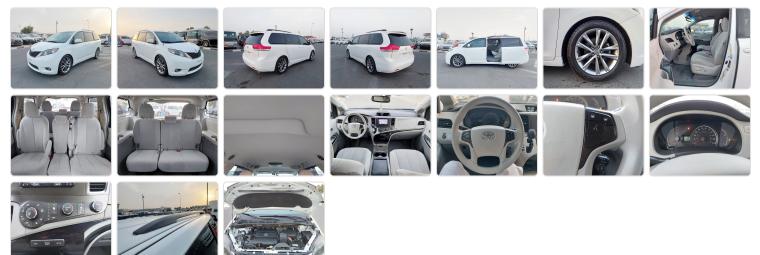

## TOYOTA SIENNA

Stock ID 123216

Registration Year: 2012 Manufacture Year: 2011

## **Vehicle Specifications**

| Model:         |      | Chassis No:     | 5TDKK3DC7BS122041 | Grade:      |                   | Fuel:     | Petrol |
|----------------|------|-----------------|-------------------|-------------|-------------------|-----------|--------|
| Engine:        |      | Drive Train:    | 2WD               | Dimensions: | 19 M <sup>3</sup> | Shape:    | VAN    |
| Engine No:     | 2023 | Transmission:   | AT                | Mileage:    | 115000            | Capacity: | 3500cc |
| Ext. Color:    |      | Weight (kg):    |                   | Seats:      | 8                 | Color:    |        |
| Certification: |      | Classification: |                   | Exterior:   | WHITE             | Interior: | OTHER  |

## Vehicle images