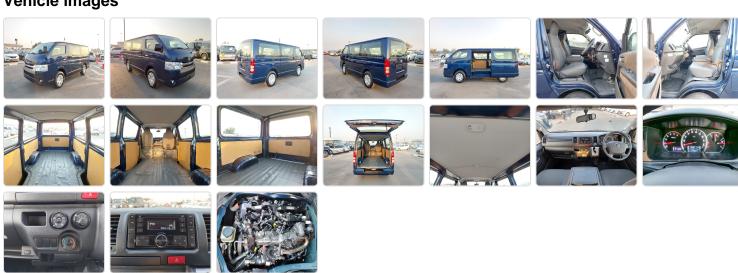

ns**

| Model:            |         | Chassis No:     | GDH206-2007814 | Grade:             |                   | Fuel:     | Diesel |
|-------------------|---------|-----------------|----------------|--------------------|-------------------|-----------|--------|
| Engine:           | 1GD-FTV | Drive Train:    | 4WD            | <b>Dimensions:</b> | 16 M <sup>3</sup> | Shape:    | VAN    |
| <b>Engine No:</b> | 2023    | Transmission:   | AT             | Mileage:           | 141700            | Capacity: | 2800cc |
| Ext. Color:       |         | Weight (kg):    |                | Seats:             | 3                 | Color:    |        |
| Certification:    |         | Classification: |                | Exterior:          | BLUE              | Interior: | BLACK  |

## Vehicle images



## **Vehicle Options**

| Pwr Steering   | Yes | Pwr Wind          | Yes | Pwr Mirrors     | Center Lock            | Yes | Air Cond      | Yes |
|----------------|-----|-------------------|-----|-----------------|------------------------|-----|---------------|-----|
| Reverse Camera |     | Pwr Slide Door    |     | Easy Closer     | Cruise Control         |     | ABS           |     |
| Air Bag        | Yes | Fog Lamps         |     | HID Head Lamps  | LED Head Lamps         |     | Spare Key     |     |
| Remote Key     |     | Push Start        |     | Seat Heater     | Pwr Seat               |     | Leather Seat  |     |
| Floor Mat      |     | Sun Roof          |     | Alloy Wheels    | Grill Guard            |     | Rear Wiper    |     |
| Rear Spoiler   |     | Stereo (FULL)