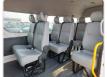

del:         |        | Chassis No:     | JTFSX22P106164467 | Grade:             |                   | Fuel:     | Petrol |
|----------------|--------|-----------------|-------------------|--------------------|-------------------|-----------|--------|
| Engine:        | 2TR-FE | Drive Train:    | 2WD               | <b>Dimensions:</b> | 24 M <sup>3</sup> | Shape:    | VAN    |
| Engine No:     | 2023   | Transmission:   | AT                | Mileage:           | 287800            | Capacity: | 2700cc |
| Ext. Color:    |        | Weight (kg):    |                   | Seats:             | 12                | Color:    |        |
| Certification: |        | Classification: |                   | Exterior:          | WHITE             | Interior: | BLACK  |

## Vehicle images































## **Vehicle Options**

| Pwr Steering   | Yes | Pwr Wind          | Yes | Pwr Mirrors     | Yes | Center Lock            | Yes | Air Cond      | Yes |
|----------------|-----|-------------------|-----|-----------------|-----|------------------------|-----|---------------|-----|
| Reverse Camera |     | Pwr Slide Door    |     | Easy Closer     |     | Cruise Control         |     | ABS           |     |
| Air Bag        | Yes | Fog Lamps         |     | HID Head Lamps  |     | LED Head Lamps         |     | Spare Key     |     |
| Remote Key     |     | Push Start        |     | Seat Heater     |     | Pwr Seat               |     | Leather Seat  |     |
| Floor Mat      |     | Sun Roof          |     | Alloy Wheels    |     | Grill Guard            |     | Rear Wiper    |