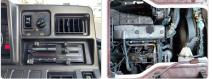

Stock ID 770476

Registration Year: 1987 Manufacture Year: 0

## **Vehicle Specifications**

| Model:         |      | Chassis No:     | HB30-0005272 | Grade:      |                   | Fuel:     | Diesel |
|----------------|------|-----------------|--------------|-------------|-------------------|-----------|--------|
| Engine:        | 2H   | Drive Train:    | 2WD          | Dimensions: | 37 M <sup>3</sup> | Shape:    | BUS    |
| Engine No:     | 2023 | Transmission:   | MT           | Mileage:    | 170000            | Capacity: | 4000cc |
| Ext. Color:    |      | Weight (kg):    |              | Seats:      | 29                | Color:    |        |
| Certification: |      | Classification: |              | Exterior:   | OTHER             | Interior: | BEIGE  |

## Vehicle images





## **Vehicle Options**

| Pwr Steering   | Yes | Pwr Wind          |     | Pwr Mirrors     | Center Lock            | Air Cond      |     |
|----------------|-----|-------------------|-----|-----------------|------------------------|---------------|-----|
| Reverse Camera |     | Pwr Slide Door    |     | Easy Closer     | Cruise Control         | ABS           |     |
| Air Bag        |     | Fog Lamps         |     | HID Head Lamps  | LED Head Lamps         | Spare Key     |     |
| Remote Key     |     | Push Start        |     | Seat Heater     | Pwr Seat               | Leather Seat  |     |
| Floor Mat      |     | Sun Roof          |     | Alloy Wheels    | Grill Guard            | Rear Wiper    |     |
| Rear Spoiler   |     | Stereo (FULL)     |     | Navi/TV         | CD Player