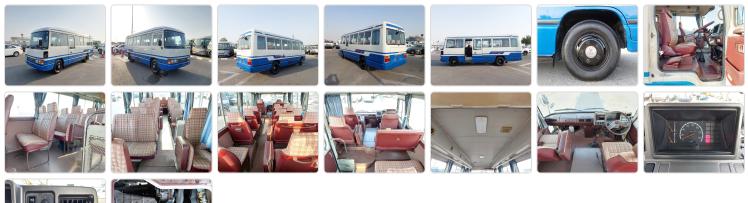

## TOYOTA COASTER

Stock ID 770476

Registration Year: 1987 Manufacture Year: 0

## **Vehicle Specifications**

| Model:         |      | Chassis No:     | HB30-0005272 | Grade:      |                   | Fuel:     | Diesel |
|----------------|------|-----------------|--------------|-------------|-------------------|-----------|--------|
| Engine:        | 2H   | Drive Train:    | 2WD          | Dimensions: | 37 M <sup>3</sup> | Shape:    | BUS    |
| Engine No:     | 2023 | Transmission:   | MT           | Mileage:    | 170000            | Capacity: | 4000cc |
| Ext. Color:    |      | Weight (kg):    |              | Seats:      | 29                | Color:    |        |
| Certification: |      | Classification: |              | Exterior:   | OTHER             | Interior: | BEIGE  |

## Vehicle images