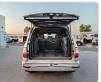

**

| Model:            |        | Chassis No:     | UZJ100-0159136 | Grade:             |                   | Fuel:     | Petrol |
|-------------------|--------|-----------------|----------------|--------------------|-------------------|-----------|--------|
| Engine:           | 2UZ-FE | Drive Train:    | 4WD            | <b>Dimensions:</b> | 18 M <sup>3</sup> | Shape:    | SUV    |
| <b>Engine No:</b> | 2023   | Transmission:   | AT             | Mileage:           | 170300            | Capacity: | 4700cc |
| Ext. Color:       |        | Weight (kg):    |                | Seats:             | 7                 | Color:    |        |
| Certification:    |        | Classification: |                | Exterior:          | SILVER            | Interior: | OTHER  |

## Vehicle images

































## **Vehicle Options**

| Pwr Steering   | Yes | Pwr Wind          | Yes | Pwr Mirrors     | Yes | Center Lock            | Yes | Air Cond      | Yes |
|----------------|-----|-------------------|-----|-----------------|-----|------------------------|-----|---------------|-----|
| Reverse Camera | Yes | Pwr Slide Door    |     | Easy Closer     |     | Cruise Control         |     | ABS           |     |
| Air Bag        | Yes | Fog Lamps         | Yes | HID Head Lamps  |     | LED Head Lamps         |     | Spare Key     |     |
| Remote Key     |     | Push Start        |     | Seat Heater     |     | Pwr Seat               | Yes | Leather Seat  | Yes |
| Floor Mat      |     | Sun Roof          |     | Alloy Wheels    | Yes | Grill Guard            |     | Rear W