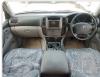

|        | Chassis No:     | UZJ100-0159136 | Grade:             |                   | Fuel:     | Petrol |
|-------------------|--------|-----------------|----------------|--------------------|-------------------|-----------|--------|
| Engine:           | 2UZ-FE | Drive Train:    | 4WD            | <b>Dimensions:</b> | 18 M <sup>3</sup> | Shape:    | SUV    |
| <b>Engine No:</b> | 2023   | Transmission:   | AT             | Mileage:           | 170300            | Capacity: | 4700cc |
| Ext. Color:       |        | Weight (kg):    |                | Seats:             | 7                 | Color:    |        |
| Certification:    |        | Classification: |                | Exterior:          | SILVER            | Interior: | OTHER  |

## Vehicle images

































## **Vehicle Options**

| Pwr Steering   | Yes | Pwr Wind          | Yes | Pwr Mirrors     | Yes | Center Lock            | Yes | Air Cond      | Yes |
|----------------|-----|-------------------|-----|-----------------|-----|------------------------|-----|---------------|-----|
| Reverse Camera | Yes | Pwr Slide Door    |     | Easy Closer     |     | Cruise Control         |     | ABS           |     |
| Air Bag        | Yes | Fog Lamps         | Yes | HID Head Lamps  |     | LED Head Lamps         |     | Spare Key     |     |
| Remote Key     |     | Push Start        |     | Seat Heater     |     | Pwr Seat               | Yes | Leather Seat  | Yes |
| Floor Mat      |     | Sun Roof          |     | Alloy Wheels    | Yes | Grill Guard            |     | Rear Wiper    |