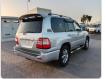

## TOYOTA LAND CRUISER

Stock ID 692847

**Registration Year: 2006 Manufacture Year: 0** 

## **Vehicle Specifications**

| Model:            |        | Chassis No:     | UZJ100-0159136 | Grade:             |                   | Fuel:     | Petrol |
|-------------------|--------|-----------------|----------------|--------------------|-------------------|-----------|--------|
| Engine:           | 2UZ-FE | Drive Train:    | 4WD            | <b>Dimensions:</b> | 18 M <sup>3</sup> | Shape:    | SUV    |
| <b>Engine No:</b> | 2023   | Transmission:   | AT             | Mileage:           | 170300            | Capacity: | 4700cc |
| Ext. Color:       |        | Weight (kg):    |                | Seats:             | 7                 | Color:    |        |
| Certification:    |        | Classification: |                | Exterior:          | SILVER            | Interior: | OTHER  |

## Vehicle images