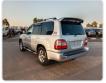

## TOYOTA LAND CRUISER

Stock ID 692847

**Registration Year: 2006 Manufacture Year: 0** 

## **Vehicle Specifications**

| Model:            |        | Chassis No:     | UZJ100-0159136 | Grade:             |                   | Fuel:     | Petrol |
|-------------------|--------|-----------------|----------------|--------------------|-------------------|-----------|--------|
| Engine:           | 2UZ-FE | Drive Train:    | 4WD            | <b>Dimensions:</b> | 18 M <sup>3</sup> | Shape:    | SUV    |
| <b>Engine No:</b> | 2023   | Transmission:   | AT             | Mileage:           | 170300            | Capacity: | 4700cc |
| Ext. Color:       |        | Weight (kg):    |                | Seats:             | 7                 | Color:    |        |
| Certification:    |        | Classification: |                | Exterior:          | SILVER            | Interior: | OTHER  |

## Vehicle images