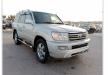

## TOYOTA LAND CRUISER

Stock ID 692847

**Registration Year: 2006 Manufacture Year: 0** 

## **Vehicle Specifications**

| Model:            |        | Chassis No:     | UZJ100-0159136 | Grade:             |                   | Fuel:     | Petrol |
|-------------------|--------|-----------------|----------------|--------------------|-------------------|-----------|--------|
| Engine:           | 2UZ-FE | Drive Train:    | 4WD            | <b>Dimensions:</b> | 18 M <sup>3</sup> | Shape:    | SUV    |
| <b>Engine No:</b> | 2023   | Transmission:   | AT             | Mileage:           | 170300            | Capacity: | 4700cc |
| Ext. Color:       |        | Weight (kg):    |                | Seats:             | 7                 | Color:    |        |
| Certification:    |        | Classification: |                | Exterior:          | SILVER            | Interior: | OTHER  |

## Vehicle images