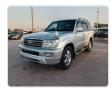

## TOYOTA LAND CRUISER

Stock ID 692847

**Registration Year: 2006 Manufacture Year: 0** 

## **Vehicle Specifications**

| Model:            |        | Chassis No:     | UZJ100-0159136 | Grade:             |                   | Fuel:     | Petrol |
|-------------------|--------|-----------------|----------------|--------------------|-------------------|-----------|--------|
| Engine:           | 2UZ-FE | Drive Train:    | 4WD            | <b>Dimensions:</b> | 18 M <sup>3</sup> | Shape:    | SUV    |
| <b>Engine No:</b> | 2023   | Transmission:   | AT             | Mileage:           | 170300            | Capacity: | 4700cc |
| Ext. Color:       |        | Weight (kg):    |                | Seats:             | 7                 | Color:    |        |
| Certification:    |        | Classification: |                | Exterior:          | SILVER            | Interior: | OTHER  |

## Vehicle images