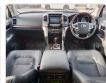

## Vehicle images

## **Vehicle Specifications**

| Model:         |        | Chassis No:     | URJ202-4055482 | Grade:             | V8                | Fuel:     | Petrol |
|----------------|--------|-----------------|----------------|--------------------|-------------------|-----------|--------|
| Engine:        | 1UR-FE | Drive Train:    | 4WD            | <b>Dimensions:</b> | 19 M <sup>3</sup> | Shape:    | SUV    |
| Engine No:     | 2023   | Transmission:   | AT             | Mileage:           | 93200             | Capacity: | 4600cc |
| Ext. Color:    |        | Weight (kg):    |                | Seats:             | 7                 | Color:    |        |
| Certification: |        | Classification: |                | Exterior:          | SILVER            | Interior: | BLACK  |