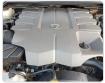

## **Vehicle Specifications**

| Model:         |        | Chassis No:     | URJ202-4055482 | Grade:             | V8                | Fuel:     | Petrol |
|----------------|--------|-----------------|----------------|--------------------|-------------------|-----------|--------|
| Engine:        | 1UR-FE | Drive Train:    | 4WD            | <b>Dimensions:</b> | 19 M <sup>3</sup> | Shape:    | SUV    |
| Engine No:     | 2023   | Transmission:   | AT             | Mileage:           | 93200             | Capacity: | 4600cc |
| Ext. Color:    |        | Weight (kg):    |                | Seats:             | 7                 | Color:    |        |
| Certification: |        | Classification: |                | Exterior:          | SILVER            | Interior: | BLACK  |

## Vehicle images