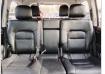

ications**

| Model:         |        | Chassis No:     | URJ202-4055482 | Grade:             | V8                | Fuel:     | Petrol |
|----------------|--------|-----------------|----------------|--------------------|-------------------|-----------|--------|
| Engine:        | 1UR-FE | Drive Train:    | 4WD            | <b>Dimensions:</b> | 19 M <sup>3</sup> | Shape:    | SUV    |
| Engine No:     | 2023   | Transmission:   | AT             | Mileage:           | 93200             | Capacity: | 4600cc |
| Ext. Color:    |        | Weight (kg):    |                | Seats:             | 7                 | Color:    |        |
| Certification: |        | Classification: |                | Exterior:          | SILVER            | Interior: | BLACK  |

## Vehicle images









































## **Vehicle Options**

| Pwr Steering   | Yes | Pwr Wind          | Yes | Pwr Mirrors     | Yes | Center Lock            | Yes | Air Cond      | Yes |
|----------------|-----|-------------------|-----|-----------------|-----|------------------------|-----|---------------|-----|
| Reverse Camera | Yes | Pwr Slide Door    |     | Easy Closer     |     | Cruise Control         |     | ABS           |     |
| Air Bag        | Yes | Fog Lamps         | Yes | HID Head Lamps  |     | LED Head Lamps         |     | Spare Key     |     |
| Remote Key     |     | Push Start        | Yes | Seat Heater     |     | Pwr Seat               | Yes | Leather Seat  | Yes |
| Floor Mat      |     | Sun Roof          | Yes | Alloy Wheels    | Yes | Grill Guard            |     | Rear Wip