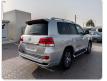

## TOYOTA LAND CRUISER

Stock ID 692414

**Registration Year: 2013 Manufacture Year: 0** 

## **Vehicle Specifications**

| Model:         |        | Chassis No:     | URJ202-4055482 | Grade:             | V8                | Fuel:     | Petrol |
|----------------|--------|-----------------|----------------|--------------------|-------------------|-----------|--------|
| Engine:        | 1UR-FE | Drive Train:    | 4WD            | <b>Dimensions:</b> | 19 M <sup>3</sup> | Shape:    | SUV    |
| Engine No:     | 2023   | Transmission:   | AT             | Mileage:           | 93200             | Capacity: | 4600cc |
| Ext. Color:    |        | Weight (kg):    |                | Seats:             | 7                 | Color:    |        |
| Certification: |        | Classification: |                | Exterior:          | SILVER            | Interior: | BLACK  |

## Vehicle images