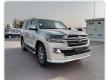

## TOYOTA LAND CRUISER

Stock ID 692414

**Registration Year: 2013 Manufacture Year: 0** 

## **Vehicle Specifications**

| Model:         |        | Chassis No:     | URJ202-4055482 | Grade:             | V8                | Fuel:     | Petrol |
|----------------|--------|-----------------|----------------|--------------------|-------------------|-----------|--------|
| Engine:        | 1UR-FE | Drive Train:    | 4WD            | <b>Dimensions:</b> | 19 M <sup>3</sup> | Shape:    | SUV    |
| Engine No:     | 2023   | Transmission:   | AT             | Mileage:           | 93200             | Capacity: | 4600cc |
| Ext. Color:    |        | Weight (kg):    |                | Seats:             | 7                 | Color:    |        |
| Certification: |        | Classification: |                | Exterior:          | SILVER            | Interior: | BLACK  |

## Vehicle images