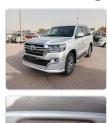

## TOYOTA LAND CRUISER

Stock ID 692414

**Registration Year: 2013 Manufacture Year: 0** 

## **Vehicle Specifications**

| Model:         |        | Chassis No:     | URJ202-4055482 | Grade:             | V8                | Fuel:     | Petrol |
|----------------|--------|-----------------|----------------|--------------------|-------------------|-----------|--------|
| Engine:        | 1UR-FE | Drive Train:    | 4WD            | <b>Dimensions:</b> | 19 M <sup>3</sup> | Shape:    | SUV    |
| Engine No:     | 2023   | Transmission:   | AT             | Mileage:           | 93200             | Capacity: | 4600cc |
| Ext. Color:    |        | Weight (kg):    |                | Seats:             | 7                 | Color:    |        |
| Certification: |        | Classification: |                | Exterior:          | SILVER            | Interior: | BLACK  |

## Vehicle images