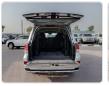

cle Specifications**

| Model:         |        | Chassis No:     | URJ202-4055482 | Grade:             | V8                | Fuel:     | Petrol |
|----------------|--------|-----------------|----------------|--------------------|-------------------|-----------|--------|
| Engine:        | 1UR-FE | Drive Train:    | 4WD            | <b>Dimensions:</b> | 19 M <sup>3</sup> | Shape:    | SUV    |
| Engine No:     | 2023   | Transmission:   | AT             | Mileage:           | 93200             | Capacity: | 4600cc |
| Ext. Color:    |        | Weight (kg):    |                | Seats:             | 7                 | Color:    |        |
| Certification: |        | Classification: |                | Exterior:          | SILVER            | Interior: | BLACK  |

## Vehicle images









































## **Vehicle Options**

| Pwr Steering   | Yes | Pwr Wind          | Yes | Pwr Mirrors     | Yes | Center Lock            | Yes | Air Cond      | Yes |
|----------------|-----|-------------------|-----|-----------------|-----|------------------------|-----|---------------|-----|
| Reverse Camera | Yes | Pwr Slide Door    |     | Easy Closer     |     | Cruise Control         |     | ABS           |     |
| Air Bag        | Yes | Fog Lamps         | Yes | HID Head Lamps  |     | LED Head Lamps         |     | Spare Key     |     |
| Remote Key     |     | Push Start        | Yes | Seat Heater     |     | Pwr Seat               | Yes | Leather Seat  | Yes |
| Floor Mat      |     | Sun Roof          | Yes | Alloy Wheels    | Yes | Grill Guard            |