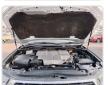

## **Vehicle Specifications**

| Model:         |        | Chassis No:     | URJ202-4055482 | Grade:             | V8                | Fuel:     | Petrol |
|----------------|--------|-----------------|----------------|--------------------|-------------------|-----------|--------|
| Engine:        | 1UR-FE | Drive Train:    | 4WD            | <b>Dimensions:</b> | 19 M <sup>3</sup> | Shape:    | SUV    |
| Engine No:     | 2023   | Transmission:   | AT             | Mileage:           | 93200             | Capacity: | 4600cc |
| Ext. Color:    |        | Weight (kg):    |                | Seats:             | 7                 | Color:    |        |
| Certification: |        | Classification: |                | Exterior:          | SILVER            | Interior: | BLACK  |

## Vehicle images