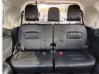

ations**

| Model:         |        | Chassis No:     | URJ202-4055482 | Grade:             | V8                | Fuel:     | Petrol |
|----------------|--------|-----------------|----------------|--------------------|-------------------|-----------|--------|
| Engine:        | 1UR-FE | Drive Train:    | 4WD            | <b>Dimensions:</b> | 19 M <sup>3</sup> | Shape:    | SUV    |
| Engine No:     | 2023   | Transmission:   | AT             | Mileage:           | 93200             | Capacity: | 4600cc |
| Ext. Color:    |        | Weight (kg):    |                | Seats:             | 7                 | Color:    |        |
| Certification: |        | Classification: |                | Exterior:          | SILVER            | Interior: | BLACK  |

## Vehicle images









































## **Vehicle Options**

| Pwr Steering   | Yes | Pwr Wind          | Yes | Pwr Mirrors     | Yes | Center Lock            | Yes | Air Cond      | Yes |
|----------------|-----|-------------------|-----|-----------------|-----|------------------------|-----|---------------|-----|
| Reverse Camera | Yes | Pwr Slide Door    |     | Easy Closer     |     | Cruise Control         |     | ABS           |     |
| Air Bag        | Yes | Fog Lamps         | Yes | HID Head Lamps  |     | LED Head Lamps         |     | Spare Key     |     |
| Remote Key     |     | Push Start        | Yes | Seat Heater     |     | Pwr Seat               | Yes | Leather Seat  | Yes |
| Floor Mat      |     | Sun Roof          | Yes | Alloy Wheels    | Yes | Grill Guard            |     | Rear Wiper