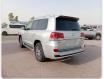

## TOYOTA LAND CRUISER

Stock ID 692414

**Registration Year: 2013 Manufacture Year: 0** 

## **Vehicle Specifications**

| Model:         |        | Chassis No:     | URJ202-4055482 | Grade:             | V8                | Fuel:     | Petrol |
|----------------|--------|-----------------|----------------|--------------------|-------------------|-----------|--------|
| Engine:        | 1UR-FE | Drive Train:    | 4WD            | <b>Dimensions:</b> | 19 M <sup>3</sup> | Shape:    | SUV    |
| Engine No:     | 2023   | Transmission:   | AT             | Mileage:           | 93200             | Capacity: | 4600cc |
| Ext. Color:    |        | Weight (kg):    |                | Seats:             | 7                 | Color:    |        |
| Certification: |        | Classification: |                | Exterior:          | SILVER            | Interior: | BLACK  |

## Vehicle images