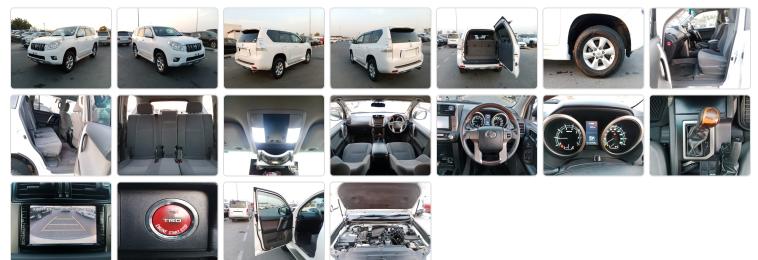

istration Year: 2009 Manufacture Year: 0

# **Vehicle Specifications**

| Model:         |        | Chassis No:     | TRJ150-0004169 | Grade:      |                   | Fuel:     | Petrol |
|----------------|--------|-----------------|----------------|-------------|-------------------|-----------|--------|
| Engine:        | 2TR-FE | Drive Train:    | 4WD            | Dimensions: | 17 M <sup>3</sup> | Shape:    | SUV    |
| Engine No:     | 2023   | Transmission:   | AT             | Mileage:    | 142000            | Capacity: | 2700cc |
| Ext. Color:    |        | Weight (kg):    |                | Seats:      | 7                 | Color:    |        |
| Certification: |        | Classification: |                | Exterior:   | WHITE             | Interior: | BLACK  |

## Vehicle images



### **Vehicle Options**

| Pwr Steering   | Yes | Pwr Wind          | Yes | Pwr Mirrors     | Yes | Center Lock            | Yes | Air Cond      | Yes |
|----------------|-----|-------------------|-----|-----------------|-----|------------------------|-----|---------------|-----|
| Reverse Camera | Yes | Pwr Slide Door    |     | Easy Closer     |     | Cruise Control         |     | ABS           |     |
| Air Bag        | Yes | Fog Lamps         | Yes | HID Head Lamps  |     | LED Head Lamps         |     | Spare Key     |     |
| Remote Key     |     | Push Start        | Yes | Seat Heater     |     | Pwr Seat               |     | Leather Seat  |     |
| Floor Mat      |     | Sun Roof          |     | Alloy Wheels    | Yes | Grill Guard            |     | Rear Wiper    |     |
| Rea