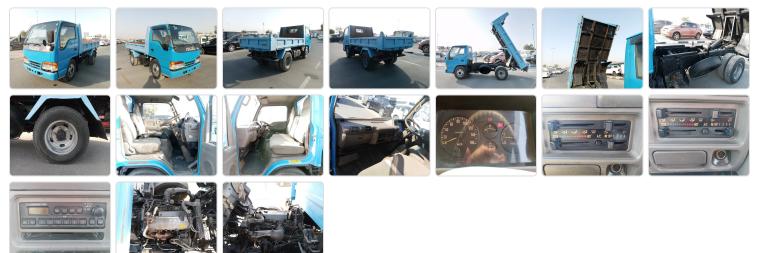

34

**Registration Year: 1997** Manufacture Year: 0

## **Vehicle Specifications**

| Model:         |      | Chassis No:     | NKR66E-7464622 | Grade:      |                   | Fuel:     | Diesel |
|----------------|------|-----------------|----------------|-------------|-------------------|-----------|--------|
| Engine:        |      | Drive Train:    | 2WD            | Dimensions: | 16 M <sup>3</sup> | Shape:    | DUMPER |
| Engine No:     | 2023 | Transmission:   | MT             | Mileage:    | 233000            | Capacity: | 4300cc |
| Ext. Color:    |      | Weight (kg):    |                | Seats:      | 3                 | Color:    |        |
| Certification: |      | Classification: |                | Exterior:   | BLUE              | Interior: | BEIGE  |

## Vehicle images



## **Vehicle Options**

| Pwr Steering   | Yes | Pwr Wind          | Yes | Pwr Mirrors     | Center Lock            | Yes | Air Cond      | Yes |
|----------------|-----|-------------------|-----|-----------------|------------------------|-----|---------------|-----|
| Reverse Camera |     | Pwr Slide Door    |     | Easy Closer     | Cruise Control         |     | ABS           |     |
| Air Bag        |     | Fog Lamps         |     | HID Head Lamps  | LED Head Lamps         |     | Spare Key     |     |
| Remote Key     |     | Push Start        |     | Seat Heater     | Pwr Seat               |     | Leather Seat  |     |
| Floor Mat      |     | Sun Roof          |     | Alloy Wheels    | Grill Guard            |     | Rear Wiper    |     |
| Rear Spoiler   |     | Stereo (FULL)