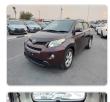

TOYOTA IST Stock ID 621611 **Registration Year: 2009 Manufacture Year: 0** 

## **Vehicle Specifications**

| Model:         |        | Chassis No:     | NCP110-0021284 | Grade:      |                   | Fuel:     | Petrol    |
|----------------|--------|-----------------|----------------|-------------|-------------------|-----------|-----------|
| Engine:        | 1NZ-FE | Drive Train:    | 2WD            | Dimensions: | 11 M <sup>3</sup> | Shape:    | HATCHBACK |
| Engine No:     | 2023   | Transmission:   | AT             | Mileage:    | 82700             | Capacity: | 1500cc    |
| Ext. Color:    |        | Weight (kg):    |                | Seats:      | 5                 | Color:    |           |
| Certification: |        | Classification: |                | Exterior:   | MAROON            | Interior: | BLACK     |

## Vehicle images