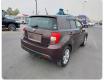

acture Year: 0** 

## **Vehicle Specifications**

| Model:         |        | Chassis No:     | NCP110-0021284 | Grade:      |                   | Fuel:     | Petrol    |
|----------------|--------|-----------------|----------------|-------------|-------------------|-----------|-----------|
| Engine:        | 1NZ-FE | Drive Train:    | 2WD            | Dimensions: | 11 M <sup>3</sup> | Shape:    | HATCHBACK |
| Engine No:     | 2023   | Transmission:   | AT             | Mileage:    | 82700             | Capacity: | 1500cc    |
| Ext. Color:    |        | Weight (kg):    |                | Seats:      | 5                 | Color:    |           |
| Certification: |        | Classification: |                | Exterior:   | MAROON            | Interior: | BLACK     |

## Vehicle images

































## **Vehicle Options**

| Pwr Steering   | Yes | Pwr Wind          | Yes | Pwr Mirrors     | Yes | Center Lock            | Yes | Air Cond      | Yes |
|----------------|-----|-------------------|-----|-----------------|-----|------------------------|-----|---------------|-----|
| Reverse Camera | Yes | Pwr Slide Door    |     | Easy Closer     |     | Cruise Control         |     | ABS           |     |
| Air Bag        | Yes | Fog Lamps         | Yes | HID Head Lamps  |     | LED Head Lamps         |     | Spare Key     |     |
| Remote Key     |     | Push Start        |     | Seat Heater     |     | Pwr Seat               |     | Leather Seat  |     |
| Floor Mat      |     | Sun Roof          |     | Alloy Wheels    | Yes | Grill Guard            |     | Re