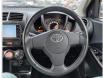

## **Vehicle Specifications**

| Model:         |        | Chassis No:     | NCP110-0021284 | Grade:      |                   | Fuel:     | Petrol    |
|----------------|--------|-----------------|----------------|-------------|-------------------|-----------|-----------|
| Engine:        | 1NZ-FE | Drive Train:    | 2WD            | Dimensions: | 11 M <sup>3</sup> | Shape:    | HATCHBACK |
| Engine No:     | 2023   | Transmission:   | AT             | Mileage:    | 82700             | Capacity: | 1500cc    |
| Ext. Color:    |        | Weight (kg):    |                | Seats:      | 5                 | Color:    |           |
| Certification: |        | Classification: |                | Exterior:   | MAROON            | Interior: | BLACK     |

## Vehicle images

































## **Vehicle Options**

| Pwr Steering   | Yes | Pwr Wind          | Yes | Pwr Mirrors     | Yes | Center Lock            | Yes | Air Cond      | Yes |
|----------------|-----|-------------------|-----|-----------------|-----|------------------------|-----|---------------|-----|
| Reverse Camera | Yes | Pwr Slide Door    |     | Easy Closer     |     | Cruise Control         |     | ABS           |     |
| Air Bag        | Yes | Fog Lamps         | Yes | HID Head Lamps  |     | LED Head Lamps         |     | Spare Key     |     |
| Remote Key     |     | Push Start        |     | Seat Heater     |     | Pwr Seat               |     | Leather Seat  |     |
| Floor Mat      |     | Sun Roof          |     | Alloy Wheels    | Yes | Grill Guard            |     | Rear Wiper    |