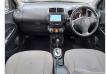

** 

## **Vehicle Specifications**

| Model:         |        | Chassis No:     | NCP110-0021284 | Grade:      |                   | Fuel:     | Petrol    |
|----------------|--------|-----------------|----------------|-------------|-------------------|-----------|-----------|
| Engine:        | 1NZ-FE | Drive Train:    | 2WD            | Dimensions: | 11 M <sup>3</sup> | Shape:    | HATCHBACK |
| Engine No:     | 2023   | Transmission:   | AT             | Mileage:    | 82700             | Capacity: | 1500cc    |
| Ext. Color:    |        | Weight (kg):    |                | Seats:      | 5                 | Color:    |           |
| Certification: |        | Classification: |                | Exterior:   | MAROON            | Interior: | BLACK     |

## Vehicle images

































## **Vehicle Options**

| Pwr Steering   | Yes | Pwr Wind          | Yes | Pwr Mirrors     | Yes | Center Lock            | Yes | Air Cond      | Yes |
|----------------|-----|-------------------|-----|-----------------|-----|------------------------|-----|---------------|-----|
| Reverse Camera | Yes | Pwr Slide Door    |     | Easy Closer     |     | Cruise Control         |     | ABS           |     |
| Air Bag        | Yes | Fog Lamps         | Yes | HID Head Lamps  |     | LED Head Lamps         |     | Spare Key     |     |
| Remote Key     |     | Push Start        |     | Seat Heater     |     | Pwr Seat               |     | Leather Seat  |     |
| Floor Mat      |     | Sun Roof          |     | Alloy Wheels    | Yes | Grill Guard            |     | Rear Wiper    |