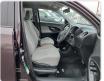

Year: 0** 

## **Vehicle Specifications**

| Model:         |        | Chassis No:     | NCP110-0021284 | Grade:      |                   | Fuel:     | Petrol    |
|----------------|--------|-----------------|----------------|-------------|-------------------|-----------|-----------|
| Engine:        | 1NZ-FE | Drive Train:    | 2WD            | Dimensions: | 11 M <sup>3</sup> | Shape:    | HATCHBACK |
| Engine No:     | 2023   | Transmission:   | AT             | Mileage:    | 82700             | Capacity: | 1500cc    |
| Ext. Color:    |        | Weight (kg):    |                | Seats:      | 5                 | Color:    |           |
| Certification: |        | Classification: |                | Exterior:   | MAROON            | Interior: | BLACK     |

## Vehicle images

































## **Vehicle Options**

| Pwr Steering   | Yes | Pwr Wind          | Yes | Pwr Mirrors     | Yes | Center Lock            | Yes | Air Cond      | Yes |
|----------------|-----|-------------------|-----|-----------------|-----|------------------------|-----|---------------|-----|
| Reverse Camera | Yes | Pwr Slide Door    |     | Easy Closer     |     | Cruise Control         |     | ABS           |     |
| Air Bag        | Yes | Fog Lamps         | Yes | HID Head Lamps  |     | LED Head Lamps         |     | Spare Key     |     |
| Remote Key     |     | Push Start        |     | Seat Heater     |     | Pwr Seat               |     | Leather Seat  |     |
| Floor Mat      |     | Sun Roof          |     | Alloy Wheels    | Yes | Grill Guard            |     | Rear Wip