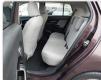

ear: 0** 

## **Vehicle Specifications**

| Model:         |        | Chassis No:     | NCP110-0021284 | Grade:      |                   | Fuel:     | Petrol    |
|----------------|--------|-----------------|----------------|-------------|-------------------|-----------|-----------|
| Engine:        | 1NZ-FE | Drive Train:    | 2WD            | Dimensions: | 11 M <sup>3</sup> | Shape:    | HATCHBACK |
| Engine No:     | 2023   | Transmission:   | AT             | Mileage:    | 82700             | Capacity: | 1500cc    |
| Ext. Color:    |        | Weight (kg):    |                | Seats:      | 5                 | Color:    |           |
| Certification: |        | Classification: |                | Exterior:   | MAROON            | Interior: | BLACK     |

## Vehicle images

































## **Vehicle Options**

| Pwr Steering   | Yes | Pwr Wind          | Yes | Pwr Mirrors     | Yes | Center Lock            | Yes | Air Cond      | Yes |
|----------------|-----|-------------------|-----|-----------------|-----|------------------------|-----|---------------|-----|
| Reverse Camera | Yes | Pwr Slide Door    |     | Easy Closer     |     | Cruise Control         |     | ABS           |     |
| Air Bag        | Yes | Fog Lamps         | Yes | HID Head Lamps  |     | LED Head Lamps         |     | Spare Key     |     |
| Remote Key     |     | Push Start        |     | Seat Heater     |     | Pwr Seat               |     | Leather Seat  |     |
| Floor Mat      |     | Sun Roof          |     | Alloy Wheels    | Yes | Grill Guard            |     | Rear Wiper