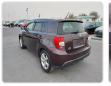

ture Year: 0** 

## **Vehicle Specifications**

| Model:         |        | Chassis No:     | NCP110-0021284 | Grade:      |                   | Fuel:     | Petrol    |
|----------------|--------|-----------------|----------------|-------------|-------------------|-----------|-----------|
| Engine:        | 1NZ-FE | Drive Train:    | 2WD            | Dimensions: | 11 M <sup>3</sup> | Shape:    | HATCHBACK |
| Engine No:     | 2023   | Transmission:   | AT             | Mileage:    | 82700             | Capacity: | 1500cc    |
| Ext. Color:    |        | Weight (kg):    |                | Seats:      | 5                 | Color:    |           |
| Certification: |        | Classification: |                | Exterior:   | MAROON            | Interior: | BLACK     |

## Vehicle images

































## **Vehicle Options**

| Pwr Steering   | Yes | Pwr Wind          | Yes | Pwr Mirrors     | Yes | Center Lock            | Yes | Air Cond      | Yes |
|----------------|-----|-------------------|-----|-----------------|-----|------------------------|-----|---------------|-----|
| Reverse Camera | Yes | Pwr Slide Door    |     | Easy Closer     |     | Cruise Control         |     | ABS           |     |
| Air Bag        | Yes | Fog Lamps         | Yes | HID Head Lamps  |     | LED Head Lamps         |     | Spare Key     |     |
| Remote Key     |     | Push Start        |     | Seat Heater     |     | Pwr Seat               |     | Leather Seat  |     |
| Floor Mat      |     | Sun Roof          |     | Alloy Wheels    | Yes | Grill Guard            |     | Rear