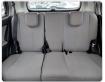

r: 0** 

## **Vehicle Specifications**

| Model:         |        | Chassis No:     | NCP110-0021284 | Grade:      |                   | Fuel:     | Petrol    |
|----------------|--------|-----------------|----------------|-------------|-------------------|-----------|-----------|
| Engine:        | 1NZ-FE | Drive Train:    | 2WD            | Dimensions: | 11 M <sup>3</sup> | Shape:    | HATCHBACK |
| Engine No:     | 2023   | Transmission:   | AT             | Mileage:    | 82700             | Capacity: | 1500cc    |
| Ext. Color:    |        | Weight (kg):    |                | Seats:      | 5                 | Color:    |           |
| Certification: |        | Classification: |                | Exterior:   | MAROON            | Interior: | BLACK     |

## Vehicle images

































## **Vehicle Options**

| Pwr Steering   | Yes | Pwr Wind          | Yes | Pwr Mirrors     | Yes | Center Lock            | Yes | Air Cond      | Yes |
|----------------|-----|-------------------|-----|-----------------|-----|------------------------|-----|---------------|-----|
| Reverse Camera | Yes | Pwr Slide Door    |     | Easy Closer     |     | Cruise Control         |     | ABS           |     |
| Air Bag        | Yes | Fog Lamps         | Yes | HID Head Lamps  |     | LED Head Lamps         |     | Spare Key     |     |
| Remote Key     |     | Push Start        |     | Seat Heater     |     | Pwr Seat               |     | Leather Seat  |     |
| Floor Mat      |     | Sun Roof          |     | Alloy Wheels    | Yes | Grill Guard            |     | Rear Wiper