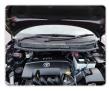

## Vehicle images

## **Vehicle Specifications**

| Model:         |        | Chassis No:     | NCP110-0021284 | Grade:      |                   | Fuel:     | Petrol    |
|----------------|--------|-----------------|----------------|-------------|-------------------|-----------|-----------|
| Engine:        | 1NZ-FE | Drive Train:    | 2WD            | Dimensions: | 11 M <sup>3</sup> | Shape:    | HATCHBACK |
| Engine No:     | 2023   | Transmission:   | AT             | Mileage:    | 82700             | Capacity: | 1500cc    |
| Ext. Color:    |        | Weight (kg):    |                | Seats:      | 5                 | Color:    |           |
| Certification: |        | Classification: |                | Exterior:   | MAROON            | Interior: | BLACK     |