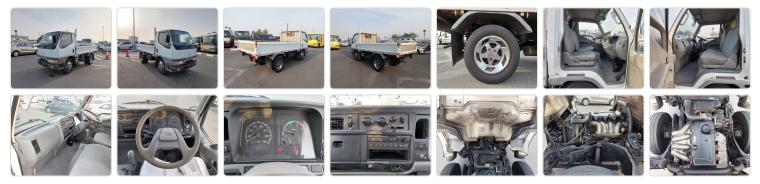

ck ID 432886

Registration Year: 1996 Manufacture Year: 0

## **Vehicle Specifications**

| Model:         |      | Chassis No:     | FE518B-520230 | Grade:      |                   | Fuel:     | Diesel |
|----------------|------|-----------------|---------------|-------------|-------------------|-----------|--------|
| Engine:        | 4D35 | Drive Train:    | 2WD           | Dimensions: | 18 M <sup>3</sup> | Shape:    | TRUCK  |
| Engine No:     | 2023 | Transmission:   | МТ            | Mileage:    | 175100            | Capacity: | 4560cc |
| Ext. Color:    |      | Weight (kg):    |               | Seats:      | 3                 | Color:    |        |
| Certification: |      | Classification: |               | Exterior:   | WHITE             | Interior: | SILVER |

## Vehicle images



## **Vehicle Options**

| Pwr Steering   | Yes | Pwr Wind          | Yes | Pwr Mirrors     | Center Lock            | Air Cond      | Yes |
|----------------|-----|-------------------|-----|-----------------|------------------------|---------------|-----|
| Reverse Camera |     | Pwr Slide Door    |     | Easy Closer     | Cruise Control         | ABS           |     |
| Air Bag        |     | Fog Lamps         |     | HID Head Lamps  | LED Head Lamps         | Spare Key     |     |
| Remote Key     |     | Push Start        |     | Seat Heater     | Pwr Seat               | Leather Seat  |     |
| Floor Mat      |     | Sun Roof          |     | Alloy Wheels    | Grill Guard            | Rear Wiper    |     |
| Rear Spoiler   |     | Stereo (FULL)     |     | Navi/TV         | CD Player