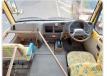

hicle Specifications**

| Model:         |      | Chassis No:     | BE63CE-300093 | Grade:             |                   | Fuel:     | Diesel |
|----------------|------|-----------------|---------------|--------------------|-------------------|-----------|--------|
| Engine:        | 4D33 | Drive Train:    | 2WD           | <b>Dimensions:</b> | 35 M <sup>3</sup> | Shape:    | BUS    |
| Engine No:     | 2023 | Transmission:   | AT            | Mileage:           | 309000            | Capacity: | 4200cc |
| Ext. Color:    |      | Weight (kg):    |               | Seats:             | 1                 | Color:    |        |
| Certification: |      | Classification: |               | Exterior:          | YELLOW            | Interior: | BEIGE  |

## Vehicle images





































## **Vehicle Options**

| Pwr Steering   | Yes | Pwr Wind          | Yes | Pwr Mirrors     | Center Lock            | Air Cond      | Yes |
|----------------|-----|-------------------|-----|-----------------|------------------------|---------------|-----|
| Reverse Camera |     | Pwr Slide Door    |     | Easy Closer     | Cruise Control         | ABS           |     |
| Air Bag        |     | Fog Lamps         |     | HID Head Lamps  | LED Head Lamps         | Spare Key     |     |
| Remote Key     |     | Push Start        |     | Seat Heater     | Pwr Seat               | Leather Seat  |     |
| Floor Mat      |     | Sun Roof          |     | Alloy Wheels    | Grill Guard            | Rear Wiper    |     |
| Rear Spoiler   |     | Stereo (FULL)     |     | Navi/TV         |