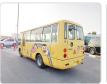

## MITSUBISHI ROSA Stock ID 427662

**Registration Year: 2002 Manufacture Year: 0** 

## **Vehicle Specifications**

| Model:         |      | Chassis No:     | BE63CE-300093 | Grade:             |                   | Fuel:     | Diesel |
|----------------|------|-----------------|---------------|--------------------|-------------------|-----------|--------|
| Engine:        | 4D33 | Drive Train:    | 2WD           | <b>Dimensions:</b> | 35 M <sup>3</sup> | Shape:    | BUS    |
| Engine No:     | 2023 | Transmission:   | AT            | Mileage:           | 309000            | Capacity: | 4200cc |
| Ext. Color:    |      | Weight (kg):    |               | Seats:             | 1                 | Color:    |        |
| Certification: |      | Classification: |               | Exterior:          | YELLOW            | Interior: | BEIGE  |