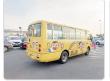

## MITSUBISHI ROSA Stock ID 427662

**Registration Year: 2002 Manufacture Year: 0** 

## **Vehicle Specifications**

| Model:         |      | Chassis No:     | BE63CE-300093 | Grade:             |                   | Fuel:     | Diesel |
|----------------|------|-----------------|---------------|--------------------|-------------------|-----------|--------|
| Engine:        | 4D33 | Drive Train:    | 2WD           | <b>Dimensions:</b> | 35 M <sup>3</sup> | Shape:    | BUS    |
| Engine No:     | 2023 | Transmission:   | AT            | Mileage:           | 309000            | Capacity: | 4200cc |
| Ext. Color:    |      | Weight (kg):    |               | Seats:             | 1                 | Color:    |        |
| Certification: |      | Classification: |               | Exterior:          | YELLOW            | Interior: | BEIGE  |