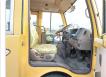

## **Vehicle Specifications**

| Model:         |      | Chassis No:     | BE63CE-300093 | Grade:             |                   | Fuel:     | Diesel |
|----------------|------|-----------------|---------------|--------------------|-------------------|-----------|--------|
| Engine:        | 4D33 | Drive Train:    | 2WD           | <b>Dimensions:</b> | 35 M <sup>3</sup> | Shape:    | BUS    |
| Engine No:     | 2023 | Transmission:   | AT            | Mileage:           | 309000            | Capacity: | 4200cc |
| Ext. Color:    |      | Weight (kg):    |               | Seats:             | 1                 | Color:    |        |
| Certification: |      | Classification: |               | Exterior:          | YELLOW            | Interior: | BEIGE  |