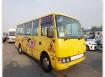

## MITSUBISHI ROSA Stock ID 427662

**Registration Year: 2002 Manufacture Year: 0** 

## **Vehicle Specifications**

| Model:         |      | Chassis No:     | BE63CE-300093 | Grade:             |                   | Fuel:     | Diesel |
|----------------|------|-----------------|---------------|--------------------|-------------------|-----------|--------|
| Engine:        | 4D33 | Drive Train:    | 2WD           | <b>Dimensions:</b> | 35 M <sup>3</sup> | Shape:    | BUS    |
| Engine No:     | 2023 | Transmission:   | AT            | Mileage:           | 309000            | Capacity: | 4200cc |
| Ext. Color:    |      | Weight (kg):    |               | Seats:             | 1                 | Color:    |        |
| Certification: |      | Classification: |               | Exterior:          | YELLOW            | Interior: | BEIGE  |