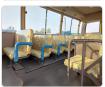

## **Vehicle Specifications**

| Model:         |      | Chassis No:     | BE63CE-300093 | Grade:             |                   | Fuel:     | Diesel |
|----------------|------|-----------------|---------------|--------------------|-------------------|-----------|--------|
| Engine:        | 4D33 | Drive Train:    | 2WD           | <b>Dimensions:</b> | 35 M <sup>3</sup> | Shape:    | BUS    |
| Engine No:     | 2023 | Transmission:   | AT            | Mileage:           | 309000            | Capacity: | 4200cc |
| Ext. Color:    |      | Weight (kg):    |               | Seats:             | 1                 | Color:    |        |
| Certification: |      | Classification: |               | Exterior:          | YELLOW            | Interior: | BEIGE  |