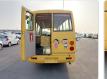

## MITSUBISHI ROSA Stock ID 427662

**Registration Year: 2002 Manufacture Year: 0** 

## **Vehicle Specifications**

| Model:         |      | Chassis No:     | BE63CE-300093 | Grade:             |                   | Fuel:     | Diesel |
|----------------|------|-----------------|---------------|--------------------|-------------------|-----------|--------|
| Engine:        | 4D33 | Drive Train:    | 2WD           | <b>Dimensions:</b> | 35 M <sup>3</sup> | Shape:    | BUS    |
| Engine No:     | 2023 | Transmission:   | AT            | Mileage:           | 309000            | Capacity: | 4200cc |
| Ext. Color:    |      | Weight (kg):    |               | Seats:             | 1                 | Color:    |        |
| Certification: |      | Classification: |               | Exterior:          | YELLOW            | Interior: | BEIGE  |