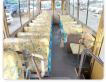

## **Vehicle Specifications**

| Model:         |      | Chassis No:     | BE63CE-300093 | Grade:             |                   | Fuel:     | Diesel |
|----------------|------|-----------------|---------------|--------------------|-------------------|-----------|--------|
| Engine:        | 4D33 | Drive Train:    | 2WD           | <b>Dimensions:</b> | 35 M <sup>3</sup> | Shape:    | BUS    |
| Engine No:     | 2023 | Transmission:   | AT            | Mileage:           | 309000            | Capacity: | 4200cc |
| Ext. Color:    |      | Weight (kg):    |               | Seats:             | 1                 | Color:    |        |
| Certification: |      | Classification: |               | Exterior:          | YELLOW            | Interior: | BEIGE  |

## Vehicle images





































## **Vehicle Options**

| Pwr Steering   | Yes | Pwr Wind          | Yes | Pwr Mirrors     | Center Lock            | Air Cond      | Yes |
|----------------|-----|-------------------|-----|-----------------|------------------------|---------------|-----|
| Reverse Camera |     | Pwr Slide Door    |     | Easy Closer     | Cruise Control         | ABS           |     |
| Air Bag        |     | Fog Lamps         |     | HID Head Lamps  | LED Head Lamps         | Spare Key     |     |
| Remote Key     |     | Push Start        |     | Seat Heater     | Pwr Seat               | Leather Seat  |     |
| Floor Mat      |     | Sun Roof          |     | Alloy Wheels    | Grill Guard            | Rear Wiper    |     |
| Rear Spoiler   |     | Stereo (FULL)     |     | Navi/TV