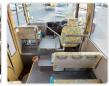

**Vehicle Specifications**

| Model:         |      | Chassis No:     | BE63CE-300093 | Grade:             |                   | Fuel:     | Diesel |
|----------------|------|-----------------|---------------|--------------------|-------------------|-----------|--------|
| Engine:        | 4D33 | Drive Train:    | 2WD           | <b>Dimensions:</b> | 35 M <sup>3</sup> | Shape:    | BUS    |
| Engine No:     | 2023 | Transmission:   | AT            | Mileage:           | 309000            | Capacity: | 4200cc |
| Ext. Color:    |      | Weight (kg):    |               | Seats:             | 1                 | Color:    |        |
| Certification: |      | Classification: |               | Exterior:          | YELLOW            | Interior: | BEIGE  |

## Vehicle images





































## **Vehicle Options**

| Pwr Steering   | Yes | Pwr Wind          | Yes | Pwr Mirrors     | Center Lock            | Air Cond      | Yes |
|----------------|-----|-------------------|-----|-----------------|------------------------|---------------|-----|
| Reverse Camera |     | Pwr Slide Door    |     | Easy Closer     | Cruise Control         | ABS           |     |
| Air Bag        |     | Fog Lamps         |     | HID Head Lamps  | LED Head Lamps         | Spare Key     |     |
| Remote Key     |     | Push Start        |     | Seat Heater     | Pwr Seat               | Leather Seat  |     |
| Floor Mat      |     | Sun Roof          |     | Alloy Wheels    | Grill Guard            | Rear Wiper    |     |
| Rear Spoiler   |     | Stereo (FULL)     |     | Navi/TV