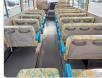

# **Vehicle Specifications**

| Model:         |      | Chassis No:     | BE63CE-300093 | Grade:             |                   | Fuel:     | Diesel |
|----------------|------|-----------------|---------------|--------------------|-------------------|-----------|--------|
| Engine:        | 4D33 | Drive Train:    | 2WD           | <b>Dimensions:</b> | 35 M <sup>3</sup> | Shape:    | BUS    |
| Engine No:     | 2023 | Transmission:   | AT            | Mileage:           | 309000            | Capacity: | 4200cc |
| Ext. Color:    |      | Weight (kg):    |               | Seats:             | 1                 | Color:    |        |
| Certification: |      | Classification: |               | Exterior:          | YELLOW            | Interior: | BEIGE  |

## Vehicle images





































## **Vehicle Options**

| Pwr Steering   | Yes | Pwr Wind          | Yes | Pwr Mirrors     | Center Lock            | Air Cond      | Yes |
|----------------|-----|-------------------|-----|-----------------|------------------------|---------------|-----|
| Reverse Camera |     | Pwr Slide Door    |     | Easy Closer     | Cruise Control         | ABS           |     |
| Air Bag        |     | Fog Lamps         |     | HID Head Lamps  | LED Head Lamps         | Spare Key     |     |
| Remote Key     |     | Push Start        |     | Seat Heater     | Pwr Seat               | Leather Seat  |     |
| Floor Mat      |     | Sun Roof          |     | Alloy Wheels    | Grill Guard            | Rear Wiper    |     |
| Rear Spoiler   |     | Stereo (FULL)     |     | Navi/TV