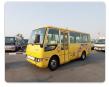

## MITSUBISHI ROSA Stock ID 427662

**Registration Year: 2002 Manufacture Year: 0** 

## **Vehicle Specifications**

| Model:         |      | Chassis No:     | BE63CE-300093 | Grade:             |                   | Fuel:     | Diesel |
|----------------|------|-----------------|---------------|--------------------|-------------------|-----------|--------|
| Engine:        | 4D33 | Drive Train:    | 2WD           | <b>Dimensions:</b> | 35 M <sup>3</sup> | Shape:    | BUS    |
| Engine No:     | 2023 | Transmission:   | AT            | Mileage:           | 309000            | Capacity: | 4200cc |
| Ext. Color:    |      | Weight (kg):    |               | Seats:             | 1                 | Color:    |        |
| Certification: |      | Classification: |               | Exterior:          | YELLOW            | Interior: | BEIGE  |