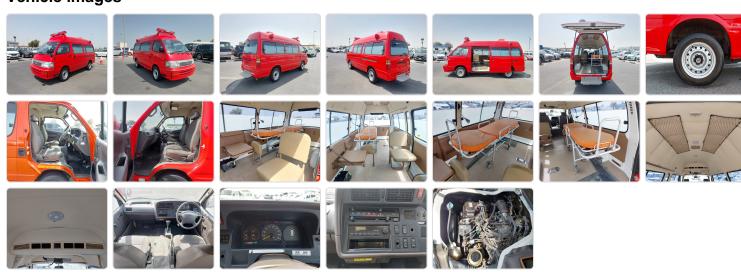

## TOYOTA HIACE AMBULANCE

Stock ID 272659

Registration Year: 1995 Manufacture Year: 0

## **Vehicle Specifications**

| Model:         |       | Chassis No:     | RZH133-1000233 | Grade:             | AMBULANCE        | Fuel:     | Petrol |
|----------------|-------|-----------------|----------------|--------------------|------------------|-----------|--------|
| Engine:        | 2RZ-E | Drive Train:    | 2WD            | <b>Dimensions:</b> | 3 M <sup>3</sup> | Shape:    | VAN    |
| Engine No:     | 2023  | Transmission:   | AT             | Mileage:           | 70800            | Capacity: | 2430cc |
| Ext. Color:    |       | Weight (kg):    |                | Seats:             | 6                | Color:    |        |
| Certification: |       | Classification: |                | Exterior:          | RED              | Interior: | GRAY   |

## Vehicle images