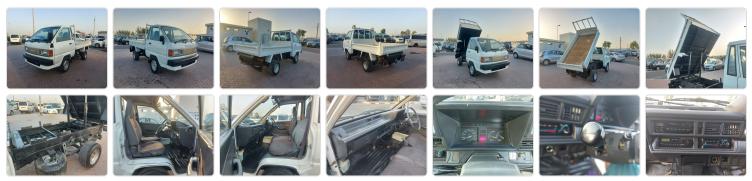

## TOYOTA TOWNACE

Stock ID 095915

Registration Year: 1994 Manufacture Year: 0

## **Vehicle Specifications**

| Model:         |      | Chassis No:     | KM51-0050996 | Grade:      |                   | Fuel:     | Petrol  |
|----------------|------|-----------------|--------------|-------------|-------------------|-----------|---------|
| Engine:        | 5K   | Drive Train:    | 2WD          | Dimensions: | 14 M <sup>3</sup> | Shape:    | PICK UP |
| Engine No:     | 2023 | Transmission:   | MT           | Mileage:    | 125000            | Capacity: | 1500cc  |
| Ext. Color:    |      | Weight (kg):    |              | Seats:      | 3                 | Color:    |         |
| Certification: |      | Classification: |              | Exterior:   | WHITE             | Interior: | GRAY    |

## Vehicle images