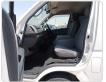

ufacture Year: 0** 

## **Vehicle Specifications**

| Model:         |         | Chassis No:     | KDH201-0044481 | Grade:      |                   | Fuel:     | Diesel |
|----------------|---------|-----------------|----------------|-------------|-------------------|-----------|--------|
| Engine:        | 1KD-FTV | Drive Train:    | 2WD            | Dimensions: | 17 M <sup>3</sup> | Shape:    | VAN    |
| Engine No:     | 2023    | Transmission:   | AT             | Mileage:    | 303500            | Capacity: | 3000cc |
| Ext. Color:    |         | Weight (kg):    |                | Seats:      | 5                 | Color:    |        |
| Certification: |         | Classification: |                | Exterior:   | WHITE             | Interior: | GRAY   |

## Vehicle images





































## **Vehicle Options**

| Pwr Steering   | Yes | Pwr Wind          | Yes | Pwr Mirrors     | Yes | Center Lock            | Yes | Air Cond      | Yes |
|----------------|-----|-------------------|-----|-----------------|-----|------------------------|-----|---------------|-----|
| Reverse Camera | Yes | Pwr Slide Door    |     | Easy Closer     |     | Cruise Control         |     | ABS           |     |
| Air Bag        | Yes | Fog Lamps         | Yes | HID Head Lamps  |     | LED Head Lamps         |     | Spare Key     |     |
| Remote Key     |     | Push Start        |     | Seat Heater     |     | Pwr Seat               |     | Leather Seat  |     |
| Floor Mat      |     | Sun Roof          |     | Alloy Wheels    |     | Grill Guard            |     | Rear Wip