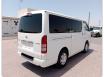

## TOYOTA HIACE VAN Stock ID 089423

**Registration Year: 2009 Manufacture Year: 0** 

## **Vehicle Specifications**

| Model:         |         | Chassis No:     | KDH201-0044481 | Grade:      |                   | Fuel:     | Diesel |
|----------------|---------|-----------------|----------------|-------------|-------------------|-----------|--------|
| Engine:        | 1KD-FTV | Drive Train:    | 2WD            | Dimensions: | 17 M <sup>3</sup> | Shape:    | VAN    |
| Engine No:     | 2023    | Transmission:   | AT             | Mileage:    | 303500            | Capacity: | 3000cc |
| Ext. Color:    |         | Weight (kg):    |                | Seats:      | 5                 | Color:    |        |
| Certification: |         | Classification: |                | Exterior:   | WHITE             | Interior: | GRAY   |