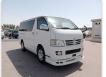

## TOYOTA HIACE VAN Stock ID 089423

**Registration Year: 2009 Manufacture Year: 0** 

## **Vehicle Specifications**

| Model:         |         | Chassis No:     | KDH201-0044481 | Grade:      |                   | Fuel:     | Diesel |
|----------------|---------|-----------------|----------------|-------------|-------------------|-----------|--------|
| Engine:        | 1KD-FTV | Drive Train:    | 2WD            | Dimensions: | 17 M <sup>3</sup> | Shape:    | VAN    |
| Engine No:     | 2023    | Transmission:   | AT             | Mileage:    | 303500            | Capacity: | 3000cc |
| Ext. Color:    |         | Weight (kg):    |                | Seats:      | 5                 | Color:    |        |
| Certification: |         | Classification: |                | Exterior:   | WHITE             | Interior: | GRAY   |