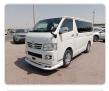

## TOYOTA HIACE VAN Stock ID 089423

**Registration Year: 2009 Manufacture Year: 0** 

## **Vehicle Specifications**

| Model:         |         | Chassis No:     | KDH201-0044481 | Grade:      |                   | Fuel:     | Diesel |
|----------------|---------|-----------------|----------------|-------------|-------------------|-----------|--------|
| Engine:        | 1KD-FTV | Drive Train:    | 2WD            | Dimensions: | 17 M <sup>3</sup> | Shape:    | VAN    |
| Engine No:     | 2023    | Transmission:   | AT             | Mileage:    | 303500            | Capacity: | 3000cc |
| Ext. Color:    |         | Weight (kg):    |                | Seats:      | 5                 | Color:    |        |
| Certification: |         | Classification: |                | Exterior:   | WHITE             | Interior: | GRAY   |