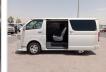

re Year: 0** 

## **Vehicle Specifications**

| Model:         |         | Chassis No:     | KDH201-0044481 | Grade:      |                   | Fuel:     | Diesel |
|----------------|---------|-----------------|----------------|-------------|-------------------|-----------|--------|
| Engine:        | 1KD-FTV | Drive Train:    | 2WD            | Dimensions: | 17 M <sup>3</sup> | Shape:    | VAN    |
| Engine No:     | 2023    | Transmission:   | AT             | Mileage:    | 303500            | Capacity: | 3000cc |
| Ext. Color:    |         | Weight (kg):    |                | Seats:      | 5                 | Color:    |        |
| Certification: |         | Classification: |                | Exterior:   | WHITE             | Interior: | GRAY   |

## Vehicle images





































## **Vehicle Options**

| Pwr Steering   | Yes | Pwr Wind          | Yes | Pwr Mirrors     | Yes | Center Lock            | Yes | Air Cond      | Yes |
|----------------|-----|-------------------|-----|-----------------|-----|------------------------|-----|---------------|-----|
| Reverse Camera | Yes | Pwr Slide Door    |     | Easy Closer     |     | Cruise Control         |     | ABS           |     |
| Air Bag        | Yes | Fog Lamps         | Yes | HID Head Lamps  |     | LED Head Lamps         |     | Spare Key     |     |
| Remote Key     |     | Push Start        |     | Seat Heater     |     | Pwr Seat               |     | Leather Seat  |     |
| Floor Mat      |     | Sun Roof          |     | Alloy Wheels    |     | Grill Guard            |     | Rear Wiper