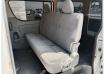

acture Year: 0** 

## **Vehicle Specifications**

| Model:         |         | Chassis No:     | KDH201-0044481 | Grade:      |                   | Fuel:     | Diesel |
|----------------|---------|-----------------|----------------|-------------|-------------------|-----------|--------|
| Engine:        | 1KD-FTV | Drive Train:    | 2WD            | Dimensions: | 17 M <sup>3</sup> | Shape:    | VAN    |
| Engine No:     | 2023    | Transmission:   | AT             | Mileage:    | 303500            | Capacity: | 3000cc |
| Ext. Color:    |         | Weight (kg):    |                | Seats:      | 5                 | Color:    |        |
| Certification: |         | Classification: |                | Exterior:   | WHITE             | Interior: | GRAY   |

## Vehicle images





































## **Vehicle Options**

| Pwr Steering   | Yes | Pwr Wind          | Yes | Pwr Mirrors     | Yes | Center Lock            | Yes | Air Cond      | Yes |
|----------------|-----|-------------------|-----|-----------------|-----|------------------------|-----|---------------|-----|
| Reverse Camera | Yes | Pwr Slide Door    |     | Easy Closer     |     | Cruise Control         |     | ABS           |     |
| Air Bag        | Yes | Fog Lamps         | Yes | HID Head Lamps  |     | LED Head Lamps         |     | Spare Key     |     |
| Remote Key     |     | Push Start        |     | Seat Heater     |     | Pwr Seat               |     | Leather Seat  |     |
| Floor Mat      |     | Sun Roof          |     | Alloy Wheels    |     | Grill Guard            |     | Rear Wiper