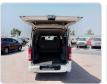

## TOYOTA HIACE VAN Stock ID 089423

**Registration Year: 2009 Manufacture Year: 0** 

## **Vehicle Specifications**

| Model:         |         | Chassis No:     | KDH201-0044481 | Grade:      |                   | Fuel:     | Diesel |
|----------------|---------|-----------------|----------------|-------------|-------------------|-----------|--------|
| Engine:        | 1KD-FTV | Drive Train:    | 2WD            | Dimensions: | 17 M <sup>3</sup> | Shape:    | VAN    |
| Engine No:     | 2023    | Transmission:   | AT             | Mileage:    | 303500            | Capacity: | 3000cc |
| Ext. Color:    |         | Weight (kg):    |                | Seats:      | 5                 | Color:    |        |
| Certification: |         | Classification: |                | Exterior:   | WHITE             | Interior: | GRAY   |