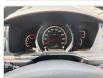

## **Vehicle Specifications**

| Model:         |         | Chassis No:     | KDH201-0044481 | Grade:      |                   | Fuel:     | Diesel |
|----------------|---------|-----------------|----------------|-------------|-------------------|-----------|--------|
| Engine:        | 1KD-FTV | Drive Train:    | 2WD            | Dimensions: | 17 M <sup>3</sup> | Shape:    | VAN    |
| Engine No:     | 2023    | Transmission:   | AT             | Mileage:    | 303500            | Capacity: | 3000cc |
| Ext. Color:    |         | Weight (kg):    |                | Seats:      | 5                 | Color:    |        |
| Certification: |         | Classification: |                | Exterior:   | WHITE             | Interior: | GRAY   |