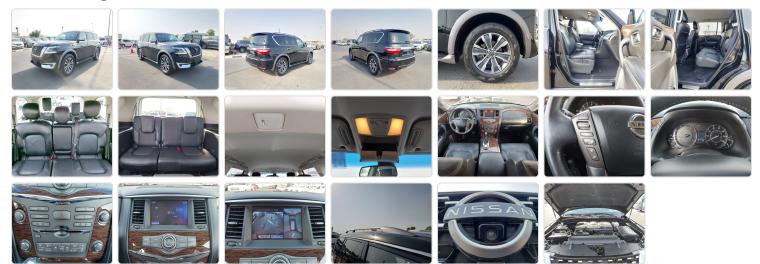

## NISSAN PATROL

Stock ID 019420

**Registration Year: 2016 Manufacture Year: 0** 

## **Vehicle Specifications**

| Model:         |      | Chassis No:     | JN8AY2ND2H9000226 | Grade:      |                   | Fuel:     | Petrol |
|----------------|------|-----------------|-------------------|-------------|-------------------|-----------|--------|
| Engine:        |      | Drive Train:    | 2WD               | Dimensions: | 20 M <sup>3</sup> | Shape:    | SUV    |
| Engine No:     | 2023 | Transmission:   | AT                | Mileage:    | 141400            | Capacity: | 5600cc |
| Ext. Color:    |      | Weight (kg):    |                   | Seats:      | 8                 | Color:    |        |
| Certification: |      | Classification: |                   | Exterior:   | BLACK             | Interior: | BLACK  |

## Vehicle images

## **Vehicle Options**

| Pwr Steering   | Yes | Pwr Wind          | Yes | Pwr Mirrors     | Yes | Center Lock            | Yes | Air Cond      | Yes |
|----------------|-----|-------------------|-----|-----------------|-----|------------------------|-----|---------------|-----|
| Reverse Camera | Yes | Pwr Slide Door    |     | Easy Closer     |     | Cruise Control         |     | ABS           |     |
| Air Bag        | Yes | Fog Lamps         | Yes | HID Head Lamps  |     | LED Head Lamps         |     | Spare Key     |     |
| Remote Key     |     | Push Start        | Yes | Seat Heater     |     | Pwr Seat               | Yes | Leather Seat  | Yes |
| Floor Mat      |     | Sun Roof          |     | Alloy Wheels    | Yes | Grill Guard            |     | Rear Wiper    |     |
| Rear Spoiler   | Yes | Stereo (FULL)     |     | Navi/TV         |     | CD Player              | Yes | Car MD        |     |
| AUX            |     | Spare Tire        | Yes | Spare Tire Case |     | Puncture Repairing Kit |     | Tool          |     |
| Jack           |     | Operators Manual  |     | Maint. Record   |     | 360 Degree Camera      | Yes | AM/FM Radio   | Yes |
| 4WD            |     | 2WD               | Yes | Back Tire       |     | TV                     | Yes | Body Kit      |     |
| Side Skirts    |     | Front Lip Spoiler |     | Turbo           |     | Side Airbag            |     | Wheel Spanner |     |
| ESC            |     | Keyless Entry     |     |                 |     |                        |     |               |     |