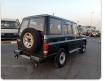

## **TOYOTA LAND CRUISER PRADO**

Stock ID 994515

**Registration Year:** 1991 **Manufacture Year:** 0

## **Vehicle Specifications**

| Model:         |       | Chassis No:     | LJ78-0011289 | Grade:             | WITH FIFF LOCK    | Fuel:     | Diesel |
|----------------|-------|-----------------|--------------|--------------------|-------------------|-----------|--------|
| Engine:        | 2L-TE | Drive Train:    | 4WD          | <b>Dimensions:</b> | 17 M <sup>3</sup> | Shape:    | SUV    |
| Engine No:     | 2023  | Transmission:   | MT           | Mileage:           | 265500            | Capacity: | 2400cc |
| Ext. Color:    |       | Weight (kg):    |              | Seats:             | 7                 | Color:    |        |
| Certification: |       | Classification: |              | Exterior:          | GRAY              | Interior: | GRAY   |