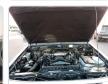

## **Vehicle Specifications**

| Model:         |       | Chassis No:     | LJ78-0011289 | Grade:             | WITH FIFF LOCK    | Fuel:     | Diesel |
|----------------|-------|-----------------|--------------|--------------------|-------------------|-----------|--------|
| Engine:        | 2L-TE | Drive Train:    | 4WD          | <b>Dimensions:</b> | 17 M <sup>3</sup> | Shape:    | SUV    |
| Engine No:     | 2023  | Transmission:   | MT           | Mileage:           | 265500            | Capacity: | 2400cc |
| Ext. Color:    |       | Weight (kg):    |              | Seats:             | 7                 | Color:    |        |
| Certification: |       | Classification: |              | Exterior:          | GRAY              | Interior: | GRAY   |