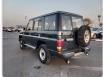

## **TOYOTA LAND CRUISER PRADO**

Stock ID 994515

**Registration Year:** 1991 **Manufacture Year:** 0

## **Vehicle Specifications**

| Model:         |       | Chassis No:     | LJ78-0011289 | Grade:             | WITH FIFF LOCK    | Fuel:     | Diesel |
|----------------|-------|-----------------|--------------|--------------------|-------------------|-----------|--------|
| Engine:        | 2L-TE | Drive Train:    | 4WD          | <b>Dimensions:</b> | 17 M <sup>3</sup> | Shape:    | SUV    |
| Engine No:     | 2023  | Transmission:   | MT           | Mileage:           | 265500            | Capacity: | 2400cc |
| Ext. Color:    |       | Weight (kg):    |              | Seats:             | 7                 | Color:    |        |
| Certification: |       | Classification: |              | Exterior:          | GRAY              | Interior: | GRAY   |