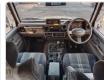

Vehicle Specifications**

| Model:         |       | Chassis No:     | LJ78-0011289 | Grade:             | WITH FIFF LOCK    | Fuel:     | Diesel |
|----------------|-------|-----------------|--------------|--------------------|-------------------|-----------|--------|
| Engine:        | 2L-TE | Drive Train:    | 4WD          | <b>Dimensions:</b> | 17 M <sup>3</sup> | Shape:    | SUV    |
| Engine No:     | 2023  | Transmission:   | MT           | Mileage:           | 265500            | Capacity: | 2400cc |
| Ext. Color:    |       | Weight (kg):    |              | Seats:             | 7                 | Color:    |        |
| Certification: |       | Classification: |              | Exterior:          | GRAY              | Interior: | GRAY   |

## Vehicle images



































## **Vehicle Options**

| Pwr Steering   | Yes | Pwr Wind          | Yes | Pwr Mirrors     | Yes | Center Lock            | Air Cond      | Yes |
|----------------|-----|-------------------|-----|-----------------|-----|------------------------|---------------|-----|
| Reverse Camera |     | Pwr Slide Door    |     | Easy Closer     |     | Cruise Control         | ABS           |     |
| Air Bag        |     | Fog Lamps         |     | HID Head Lamps  |     | LED Head Lamps         | Spare Key     |     |
| Remote Key     |     | Push Start        |     | Seat Heater     |     | Pwr Seat               | Leather Seat  |     |
| Floor Mat      |     | Sun Roof          |     | Alloy Wheels    | Yes | Grill Guard            | Rear Wiper    |     |
| Rear Spoiler   |     | Stereo