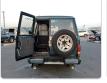

## **TOYOTA LAND CRUISER PRADO**

Stock ID 994515

**Registration Year:** 1991 **Manufacture Year:** 0

## **Vehicle Specifications**

| Model:         |       | Chassis No:     | LJ78-0011289 | Grade:             | WITH FIFF LOCK    | Fuel:     | Diesel |
|----------------|-------|-----------------|--------------|--------------------|-------------------|-----------|--------|
| Engine:        | 2L-TE | Drive Train:    | 4WD          | <b>Dimensions:</b> | 17 M <sup>3</sup> | Shape:    | SUV    |
| Engine No:     | 2023  | Transmission:   | MT           | Mileage:           | 265500            | Capacity: | 2400cc |
| Ext. Color:    |       | Weight (kg):    |              | Seats:             | 7                 | Color:    |        |
| Certification: |       | Classification: |              | Exterior:          | GRAY              | Interior: | GRAY   |