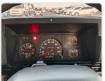

hicle Specifications**

| Model:         |       | Chassis No:     | LJ78-0011289 | Grade:             | WITH FIFF LOCK    | Fuel:     | Diesel |
|----------------|-------|-----------------|--------------|--------------------|-------------------|-----------|--------|
| Engine:        | 2L-TE | Drive Train:    | 4WD          | <b>Dimensions:</b> | 17 M <sup>3</sup> | Shape:    | SUV    |
| Engine No:     | 2023  | Transmission:   | MT           | Mileage:           | 265500            | Capacity: | 2400cc |
| Ext. Color:    |       | Weight (kg):    |              | Seats:             | 7                 | Color:    |        |
| Certification: |       | Classification: |              | Exterior:          | GRAY              | Interior: | GRAY   |

## Vehicle images



































## **Vehicle Options**

| Pwr Steering   | Yes | Pwr Wind          | Yes | Pwr Mirrors     | Yes | Center Lock            | Air Cond      | Yes |
|----------------|-----|-------------------|-----|-----------------|-----|------------------------|---------------|-----|
| Reverse Camera |     | Pwr Slide Door    |     | Easy Closer     |     | Cruise Control         | ABS           |     |
| Air Bag        |     | Fog Lamps         |     | HID Head Lamps  |     | LED Head Lamps         | Spare Key     |     |
| Remote Key     |     | Push Start        |     | Seat Heater     |     | Pwr Seat               | Leather Seat  |     |
| Floor Mat      |     | Sun Roof          |     | Alloy Wheels    | Yes | Grill Guard            | Rear Wiper    |     |
| Rear Spoiler   |     | Stereo (F