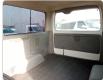

ns**

| Model:         |         | Chassis No:     | KDH201-0041755 | Grade:             |                   | Fuel:     | Diesel |
|----------------|---------|-----------------|----------------|--------------------|-------------------|-----------|--------|
| Engine:        | 1KD-FTV | Drive Train:    | 2WD            | <b>Dimensions:</b> | 16 M <sup>3</sup> | Shape:    | VAN    |
| Engine No:     | 2023    | Transmission:   | AT             | Mileage:           | 279200            | Capacity: | 3000cc |
| Ext. Color:    |         | Weight (kg):    |                | Seats:             | 5                 | Color:    |        |
| Certification: |         | Classification: |                | Exterior:          | WHITE             | Interior: | OTHER  |

## Vehicle images































## **Vehicle Options**

| Pwr Steering   | Yes | Pwr Wind          | Yes | Pwr Mirrors     | Yes | Center Lock            | Yes | Air Cond      | Yes |
|----------------|-----|-------------------|-----|-----------------|-----|------------------------|-----|---------------|-----|
| Reverse Camera |     | Pwr Slide Door    |     | Easy Closer     |     | Cruise Control         |     | ABS           |     |
| Air Bag        | Yes | Fog Lamps         | Yes | HID Head Lamps  |     | LED Head Lamps         |     | Spare Key     |     |
| Remote Key     |     | Push Start        |     | Seat Heater     |     | Pwr Seat               |     | Leather Seat  |     |
| Floor Mat      |     | Sun Roof          |     | Alloy Wheels    |     | Grill Guard            |     | Rear Wiper    |