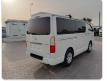

e Specifications**

| Model:         |         | Chassis No:     | KDH201-0041755 | Grade:             |                   | Fuel:     | Diesel |
|----------------|---------|-----------------|----------------|--------------------|-------------------|-----------|--------|
| Engine:        | 1KD-FTV | Drive Train:    | 2WD            | <b>Dimensions:</b> | 16 M <sup>3</sup> | Shape:    | VAN    |
| Engine No:     | 2023    | Transmission:   | AT             | Mileage:           | 279200            | Capacity: | 3000cc |
| Ext. Color:    |         | Weight (kg):    |                | Seats:             | 5                 | Color:    |        |
| Certification: |         | Classification: |                | Exterior:          | WHITE             | Interior: | OTHER  |

## Vehicle images































## **Vehicle Options**

| Pwr Steering   | Yes | Pwr Wind          | Yes | Pwr Mirrors     | Yes | Center Lock            | Yes | Air Cond      | Yes |
|----------------|-----|-------------------|-----|-----------------|-----|------------------------|-----|---------------|-----|
| Reverse Camera |     | Pwr Slide Door    |     | Easy Closer     |     | Cruise Control         |     | ABS           |     |
| Air Bag        | Yes | Fog Lamps         | Yes | HID Head Lamps  |     | LED Head Lamps         |     | Spare Key     |     |
| Remote Key     |     | Push Start        |     | Seat Heater     |     | Pwr Seat               |     | Leather Seat  |     |
| Floor Mat      |     | Sun Roof          |     | Alloy Wheels    |     | Grill Guard            |     | Rear