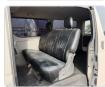

ations**

| Model:         |         | Chassis No:     | KDH201-0041755 | Grade:             |                   | Fuel:     | Diesel |
|----------------|---------|-----------------|----------------|--------------------|-------------------|-----------|--------|
| Engine:        | 1KD-FTV | Drive Train:    | 2WD            | <b>Dimensions:</b> | 16 M <sup>3</sup> | Shape:    | VAN    |
| Engine No:     | 2023    | Transmission:   | AT             | Mileage:           | 279200            | Capacity: | 3000cc |
| Ext. Color:    |         | Weight (kg):    |                | Seats:             | 5                 | Color:    |        |
| Certification: |         | Classification: |                | Exterior:          | WHITE             | Interior: | OTHER  |

## Vehicle images































## **Vehicle Options**

| Pwr Steering   | Yes | Pwr Wind          | Yes | Pwr Mirrors     | Yes | Center Lock            | Yes | Air Cond      | Yes |
|----------------|-----|-------------------|-----|-----------------|-----|------------------------|-----|---------------|-----|
| Reverse Camera |     | Pwr Slide Door    |     | Easy Closer     |     | Cruise Control         |     | ABS           |     |
| Air Bag        | Yes | Fog Lamps         | Yes | HID Head Lamps  |     | LED Head Lamps         |     | Spare Key     |     |
| Remote Key     |     | Push Start        |     | Seat Heater     |     | Pwr Seat               |     | Leather Seat  |     |
| Floor Mat      |     | Sun Roof          |     | Alloy Wheels    |     | Grill Guard            |     | Rear Wiper