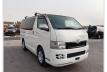

cle Specifications**

| Model:         |         | Chassis No:     | KDH201-0041755 | Grade:             |                   | Fuel:     | Diesel |
|----------------|---------|-----------------|----------------|--------------------|-------------------|-----------|--------|
| Engine:        | 1KD-FTV | Drive Train:    | 2WD            | <b>Dimensions:</b> | 16 M <sup>3</sup> | Shape:    | VAN    |
| Engine No:     | 2023    | Transmission:   | AT             | Mileage:           | 279200            | Capacity: | 3000cc |
| Ext. Color:    |         | Weight (kg):    |                | Seats:             | 5                 | Color:    |        |
| Certification: |         | Classification: |                | Exterior:          | WHITE             | Interior: | OTHER  |

## Vehicle images































## **Vehicle Options**

| Pwr Steering   | Yes | Pwr Wind          | Yes | Pwr Mirrors     | Yes | Center Lock            | Yes | Air Cond      | Yes |
|----------------|-----|-------------------|-----|-----------------|-----|------------------------|-----|---------------|-----|
| Reverse Camera |     | Pwr Slide Door    |     | Easy Closer     |     | Cruise Control         |     | ABS           |     |
| Air Bag        | Yes | Fog Lamps         | Yes | HID Head Lamps  |     | LED Head Lamps         |     | Spare Key     |     |
| Remote Key     |     | Push Start        |     | Seat Heater     |     | Pwr Seat               |     | Leather Seat  |     |
| Floor Mat      |     | Sun Roof          |     | Alloy Wheels    |     | Grill Guard            |     | Re