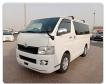

hicle Specifications**

| Model:         |         | Chassis No:     | KDH201-0041755 | Grade:             |                   | Fuel:     | Diesel |
|----------------|---------|-----------------|----------------|--------------------|-------------------|-----------|--------|
| Engine:        | 1KD-FTV | Drive Train:    | 2WD            | <b>Dimensions:</b> | 16 M <sup>3</sup> | Shape:    | VAN    |
| Engine No:     | 2023    | Transmission:   | AT             | Mileage:           | 279200            | Capacity: | 3000cc |
| Ext. Color:    |         | Weight (kg):    |                | Seats:             | 5                 | Color:    |        |
| Certification: |         | Classification: |                | Exterior:          | WHITE             | Interior: | OTHER  |

## Vehicle images































## **Vehicle Options**

| Pwr Steering   | Yes | Pwr Wind          | Yes | Pwr Mirrors     | Yes | Center Lock            | Yes | Air Cond      | Yes |
|----------------|-----|-------------------|-----|-----------------|-----|------------------------|-----|---------------|-----|
| Reverse Camera |     | Pwr Slide Door    |     | Easy Closer     |     | Cruise Control         |     | ABS           |     |
| Air Bag        | Yes | Fog Lamps         | Yes | HID Head Lamps  |     | LED Head Lamps         |     | Spare Key     |     |
| Remote Key     |     | Push Start        |     | Seat Heater     |     | Pwr Seat               |     | Leather Seat  |     |
| Floor Mat      |     | Sun Roof          |     | Alloy Wheels    |     | Grill Guard            |     |