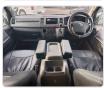

| Model:         |         | Chassis No:     | KDH201-0041755 | Grade:             |                   | Fuel:     | Diesel |
|----------------|---------|-----------------|----------------|--------------------|-------------------|-----------|--------|
| Engine:        | 1KD-FTV | Drive Train:    | 2WD            | <b>Dimensions:</b> | 16 M <sup>3</sup> | Shape:    | VAN    |
| Engine No:     | 2023    | Transmission:   | AT             | Mileage:           | 279200            | Capacity: | 3000cc |
| Ext. Color:    |         | Weight (kg):    |                | Seats:             | 5                 | Color:    |        |
| Certification: |         | Classification: |                | Exterior:          | WHITE             | Interior: | OTHER  |

## Vehicle images































## **Vehicle Options**

| Pwr Steering   | Yes | Pwr Wind          | Yes | Pwr Mirrors     | Yes | Center Lock            | Yes | Air Cond      | Yes |
|----------------|-----|-------------------|-----|-----------------|-----|------------------------|-----|---------------|-----|
| Reverse Camera |     | Pwr Slide Door    |     | Easy Closer     |     | Cruise Control         |     | ABS           |     |
| Air Bag        | Yes | Fog Lamps         | Yes | HID Head Lamps  |     | LED Head Lamps         |     | Spare Key     |     |
| Remote Key     |     | Push Start        |     | Seat Heater     |     | Pwr Seat               |     | Leather Seat  |     |
| Floor Mat      |     | Sun Roof          |     | Alloy Wheels    |     | Grill Guard            |     | Rear Wiper    |     |