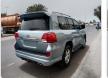

| Model:         |         | Chassis No:     | JTMHV09J604050166 | Grade:             | V8                | Fuel:     | Diesel |
|----------------|---------|-----------------|-------------------|--------------------|-------------------|-----------|--------|
| Engine:        | 1VD-FTV | Drive Train:    | 4WD               | <b>Dimensions:</b> | 19 M <sup>3</sup> | Shape:    | SUV    |
| Engine No:     | 2023    | Transmission:   | AT                | Mileage:           | 161500            | Capacity: | 4500cc |
| Ext. Color:    |         | Weight (kg):    |                   | Seats:             | 8                 | Color:    |        |
| Certification: |         | Classification: |                   | Exterior:          | BLUE              | Interior: | BLACK  |

## Vehicle images







































## **Vehicle Options**

| Pwr Steering   | Yes | Pwr Wind          | Yes | Pwr Mirrors     | Yes | Center Lock            | Yes | Air Cond      | Yes |
|----------------|-----|-------------------|-----|-----------------|-----|------------------------|-----|---------------|-----|
| Reverse Camera | Yes | Pwr Slide Door    |     | Easy Closer     |     | Cruise Control         |     | ABS           |     |
| Air Bag        | Yes | Fog Lamps         | Yes | HID Head Lamps  |     | LED Head Lamps         |     | Spare Key     |     |
| Remote Key     |     | Push Start        | Yes | Seat Heater     |     | Pwr Seat               | Yes | Leather Seat  | Yes |
| Floor Mat      |     | Sun Roof          |     | Alloy Wheels    | Yes | Grill Guard            |