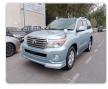

## TOYOTA LAND CRUISER

Stock ID 988177

**Registration Year: 2010 Manufacture Year: 0** 

## **Vehicle Specifications**

| Model:         |         | Chassis No:     | JTMHV09J604050166 | Grade:             | V8                | Fuel:     | Diesel |
|----------------|---------|-----------------|-------------------|--------------------|-------------------|-----------|--------|
| Engine:        | 1VD-FTV | Drive Train:    | 4WD               | <b>Dimensions:</b> | 19 M <sup>3</sup> | Shape:    | SUV    |
| Engine No:     | 2023    | Transmission:   | AT                | Mileage:           | 161500            | Capacity: | 4500cc |
| Ext. Color:    |         | Weight (kg):    |                   | Seats:             | 8                 | Color:    |        |
| Certification: |         | Classification: |                   | Exterior:          | BLUE              | Interior: | BLACK  |

## Vehicle images