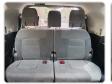

|         | Chassis No:     | JTMHV09J604050166 | Grade:             | V8                | Fuel:     | Diesel |
|----------------|---------|-----------------|-------------------|--------------------|-------------------|-----------|--------|
| Engine:        | 1VD-FTV | Drive Train:    | 4WD               | <b>Dimensions:</b> | 19 M <sup>3</sup> | Shape:    | SUV    |
| Engine No:     | 2023    | Transmission:   | AT                | Mileage:           | 161500            | Capacity: | 4500cc |
| Ext. Color:    |         | Weight (kg):    |                   | Seats:             | 8                 | Color:    |        |
| Certification: |         | Classification: |                   | Exterior:          | BLUE              | Interior: | BLACK  |

## Vehicle images







































## **Vehicle Options**

| Pwr Steering   | Yes | Pwr Wind          | Yes | Pwr Mirrors     | Yes | Center Lock            | Yes | Air Cond      | Yes |
|----------------|-----|-------------------|-----|-----------------|-----|------------------------|-----|---------------|-----|
| Reverse Camera | Yes | Pwr Slide Door    |     | Easy Closer     |     | Cruise Control         |     | ABS           |     |
| Air Bag        | Yes | Fog Lamps         | Yes | HID Head Lamps  |     | LED Head Lamps         |     | Spare Key     |     |
| Remote Key     |     | Push Start        | Yes | Seat Heater     |     | Pwr Seat               | Yes | Leather Seat  | Yes |
| Floor Mat      |     | Sun Roof          |     | Alloy Wheels    | Yes | Grill Guard            |     | Rear Wip