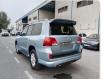

| Model:         |         | Chassis No:     | JTMHV09J604050166 | Grade:             | V8                | Fuel:     | Diesel |
|----------------|---------|-----------------|-------------------|--------------------|-------------------|-----------|--------|
| Engine:        | 1VD-FTV | Drive Train:    | 4WD               | <b>Dimensions:</b> | 19 M <sup>3</sup> | Shape:    | SUV    |
| Engine No:     | 2023    | Transmission:   | AT                | Mileage:           | 161500            | Capacity: | 4500cc |
| Ext. Color:    |         | Weight (kg):    |                   | Seats:             | 8                 | Color:    |        |
| Certification: |         | Classification: |                   | Exterior:          | BLUE              | Interior: | BLACK  |

## Vehicle images







































## **Vehicle Options**

| Pwr Steering   | Yes | Pwr Wind          | Yes | Pwr Mirrors     | Yes | Center Lock            | Yes | Air Cond      | Yes |
|----------------|-----|-------------------|-----|-----------------|-----|------------------------|-----|---------------|-----|
| Reverse Camera | Yes | Pwr Slide Door    |     | Easy Closer     |     | Cruise Control         |     | ABS           |     |
| Air Bag        | Yes | Fog Lamps         | Yes | HID Head Lamps  |     | LED Head Lamps         |     | Spare Key     |     |
| Remote Key     |     | Push Start        | Yes | Seat Heater     |     | Pwr Seat               | Yes | Leather Seat  | Yes |
| Floor Mat      |     | Sun Roof          |     | Alloy Wheels    | Yes | Grill Guard            |