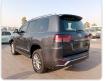

| Model:         |         | Chassis No:     | JTMHV05J904248200 | Grade:             | V8                | Fuel:     | Diesel |
|----------------|---------|-----------------|-------------------|--------------------|-------------------|-----------|--------|
| Engine:        | 1VD-FTV | Drive Train:    | 4WD               | <b>Dimensions:</b> | 19 M <sup>3</sup> | Shape:    | SUV    |
| Engine No:     | 2023    | Transmission:   | AT                | Mileage:           | 88000             | Capacity: | 4500cc |
| Ext. Color:    |         | Weight (kg):    |                   | Seats:             | 7                 | Color:    |        |
| Certification: |         | Classification: |                   | Exterior:          | GRAY              | Interior: | BLACK  |

## Vehicle images







































## **Vehicle Options**

| Pwr Steering   | Yes | Pwr Wind          | Yes | Pwr Mirrors     | Yes | Center Lock            | Yes | Air Cond      | Yes |
|----------------|-----|-------------------|-----|-----------------|-----|------------------------|-----|---------------|-----|
| Reverse Camera | Yes | Pwr Slide Door    |     | Easy Closer     |     | Cruise Control         |     | ABS           |     |
| Air Bag        | Yes | Fog Lamps         | Yes | HID Head Lamps  |     | LED Head Lamps         |     | Spare Key     |     |
| Remote Key     |     | Push Start        | Yes | Seat Heater     |     | Pwr Seat               | Yes | Leather Seat  | Yes |
| Floor Mat      |     | Sun Roof          | Yes | Alloy Wheels    | Yes | Grill Guard            |