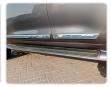

Chassis No:     | JTMHV05J904248200 | Grade:             | V8                | Fuel:     | Diesel |
|----------------|---------|-----------------|-------------------|--------------------|-------------------|-----------|--------|
| Engine:        | 1VD-FTV | Drive Train:    | 4WD               | <b>Dimensions:</b> | 19 M <sup>3</sup> | Shape:    | SUV    |
| Engine No:     | 2023    | Transmission:   | AT                | Mileage:           | 88000             | Capacity: | 4500cc |
| Ext. Color:    |         | Weight (kg):    |                   | Seats:             | 7                 | Color:    |        |
| Certification: |         | Classification: |                   | Exterior:          | GRAY              | Interior: | BLACK  |

## Vehicle images







































## **Vehicle Options**

| Pwr Steering   | Yes | Pwr Wind          | Yes | Pwr Mirrors     | Yes | Center Lock            | Yes | Air Cond      | Yes |
|----------------|-----|-------------------|-----|-----------------|-----|------------------------|-----|---------------|-----|
| Reverse Camera | Yes | Pwr Slide Door    |     | Easy Closer     |     | Cruise Control         |     | ABS           |     |
| Air Bag        | Yes | Fog Lamps         | Yes | HID Head Lamps  |     | LED Head Lamps         |     | Spare Key     |     |
| Remote Key     |     | Push Start        | Yes | Seat Heater     |     | Pwr Seat               | Yes | Leather Seat  | Yes |
| Floor Mat      |     | Sun Roof          | Yes | Alloy Wheels    | Yes | Grill Guard            |     | Rear Wiper    |     |
| Re