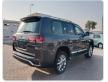

| Model:         |         | Chassis No:     | JTMHV05J904248200 | Grade:             | V8                | Fuel:     | Diesel |
|----------------|---------|-----------------|-------------------|--------------------|-------------------|-----------|--------|
| Engine:        | 1VD-FTV | Drive Train:    | 4WD               | <b>Dimensions:</b> | 19 M <sup>3</sup> | Shape:    | SUV    |
| Engine No:     | 2023    | Transmission:   | AT                | Mileage:           | 88000             | Capacity: | 4500cc |
| Ext. Color:    |         | Weight (kg):    |                   | Seats:             | 7                 | Color:    |        |
| Certification: |         | Classification: |                   | Exterior:          | GRAY              | Interior: | BLACK  |

## Vehicle images







































## **Vehicle Options**

| Pwr Steering   | Yes | Pwr Wind          | Yes | Pwr Mirrors     | Yes | Center Lock            | Yes | Air Cond      | Yes |
|----------------|-----|-------------------|-----|-----------------|-----|------------------------|-----|---------------|-----|
| Reverse Camera | Yes | Pwr Slide Door    |     | Easy Closer     |     | Cruise Control         |     | ABS           |     |
| Air Bag        | Yes | Fog Lamps         | Yes | HID Head Lamps  |     | LED Head Lamps         |     | Spare Key     |     |
| Remote Key     |     | Push Start        | Yes | Seat Heater     |     | Pwr Seat               | Yes | Leather Seat  | Yes |
| Floor Mat      |     | Sun Roof          | Yes | Alloy Wheels    | Yes | Grill Guard            |