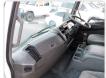

Vehicle Specifications**

| Model:         |      | Chassis No:     | FK628J-532800 | Grade:             |                   | Fuel:     | Diesel |
|----------------|------|-----------------|---------------|--------------------|-------------------|-----------|--------|
| Engine:        | 6D17 | Drive Train:    | 2WD           | <b>Dimensions:</b> | 64 M <sup>3</sup> | Shape:    | TRUCK  |
| Engine No:     | 2023 | Transmission:   | MT            | Mileage:           | 838500            | Capacity: | 8200cc |
| Ext. Color:    |      | Weight (kg):    |               | Seats:             | 3                 | Color:    |        |
| Certification: |      | Classification: |               | Exterior:          | WHITE             | Interior: | BEIGE  |

## Vehicle images

































## **Vehicle Options**

| Pwr Steering   | Yes | Pwr Wind          | Yes | Pwr Mirrors     | Center Lock            | Air Cond      | Yes |
|----------------|-----|-------------------|-----|-----------------|------------------------|---------------|-----|
| Reverse Camera |     | Pwr Slide Door    |     | Easy Closer     | Cruise Control         | ABS           |     |
| Air Bag        |     | Fog Lamps         |     | HID Head Lamps  | LED Head Lamps         | Spare Key     |     |
| Remote Key     |     | Push Start        |     | Seat Heater     | Pwr Seat               | Leather Seat  |     |
| Floor Mat      |     | Sun Roof          |     | Alloy Wheels    | Grill Guard            | Rear Wiper    |     |
| Rear Spoiler   |     | Stereo (FULL)     |     | Navi/TV         | C