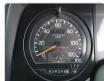

## **Vehicle Specifications**

| Model:         |      | Chassis No:     | FK628J-532800 | Grade:             |                   | Fuel:     | Diesel |
|----------------|------|-----------------|---------------|--------------------|-------------------|-----------|--------|
| Engine:        | 6D17 | Drive Train:    | 2WD           | <b>Dimensions:</b> | 64 M <sup>3</sup> | Shape:    | TRUCK  |
| Engine No:     | 2023 | Transmission:   | MT            | Mileage:           | 838500            | Capacity: | 8200cc |
| Ext. Color:    |      | Weight (kg):    |               | Seats:             | 3                 | Color:    |        |
| Certification: |      | Classification: |               | Exterior:          | WHITE             | Interior: | BEIGE  |