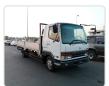

## Vehicle images

## **Vehicle Specifications**

| Model:         |      | Chassis No:     | FK628J-532800 | Grade:             |                   | Fuel:     | Diesel |
|----------------|------|-----------------|---------------|--------------------|-------------------|-----------|--------|
| Engine:        | 6D17 | Drive Train:    | 2WD           | <b>Dimensions:</b> | 64 M <sup>3</sup> | Shape:    | TRUCK  |
| Engine No:     | 2023 | Transmission:   | MT            | Mileage:           | 838500            | Capacity: | 8200cc |
| Ext. Color:    |      | Weight (kg):    |               | Seats:             | 3                 | Color:    |        |
| Certification: |      | Classification: |               | Exterior:          | WHITE             | Interior: | BEIGE  |