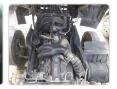

## **Vehicle Specifications**

| Model:         |      | Chassis No:     | FK628J-532800 | Grade:             |                   | Fuel:     | Diesel |
|----------------|------|-----------------|---------------|--------------------|-------------------|-----------|--------|
| Engine:        | 6D17 | Drive Train:    | 2WD           | <b>Dimensions:</b> | 64 M <sup>3</sup> | Shape:    | TRUCK  |
| Engine No:     | 2023 | Transmission:   | MT            | Mileage:           | 838500            | Capacity: | 8200cc |
| Ext. Color:    |      | Weight (kg):    |               | Seats:             | 3                 | Color:    |        |
| Certification: |      | Classification: |               | Exterior:          | WHITE             | Interior: | BEIGE  |