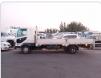

## MITSUBISHI FUSO FIGHTER

Stock ID 850499

**Registration Year:** 1998 **Manufacture Year:** 0

## **Vehicle Specifications**

| Model:         |      | Chassis No:     | FK628J-532800 | Grade:             |                   | Fuel:     | Diesel |
|----------------|------|-----------------|---------------|--------------------|-------------------|-----------|--------|
| Engine:        | 6D17 | Drive Train:    | 2WD           | <b>Dimensions:</b> | 64 M <sup>3</sup> | Shape:    | TRUCK  |
| Engine No:     | 2023 | Transmission:   | MT            | Mileage:           | 838500            | Capacity: | 8200cc |
| Ext. Color:    |      | Weight (kg):    |               | Seats:             | 3                 | Color:    |        |
| Certification: |      | Classification: |               | Exterior:          | WHITE             | Interior: | BEIGE  |