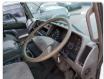

**Vehicle Specifications**

| Model:         |      | Chassis No:     | FK628J-532800 | Grade:             |                   | Fuel:     | Diesel |
|----------------|------|-----------------|---------------|--------------------|-------------------|-----------|--------|
| Engine:        | 6D17 | Drive Train:    | 2WD           | <b>Dimensions:</b> | 64 M <sup>3</sup> | Shape:    | TRUCK  |
| Engine No:     | 2023 | Transmission:   | MT            | Mileage:           | 838500            | Capacity: | 8200cc |
| Ext. Color:    |      | Weight (kg):    |               | Seats:             | 3                 | Color:    |        |
| Certification: |      | Classification: |               | Exterior:          | WHITE             | Interior: | BEIGE  |

## Vehicle images

































## **Vehicle Options**

| Pwr Steering   | Yes | Pwr Wind          | Yes | Pwr Mirrors     | Center Lock            | Air Cond      | Yes |
|----------------|-----|-------------------|-----|-----------------|------------------------|---------------|-----|
| Reverse Camera |     | Pwr Slide Door    |     | Easy Closer     | Cruise Control         | ABS           |     |
| Air Bag        |     | Fog Lamps         |     | HID Head Lamps  | LED Head Lamps         | Spare Key     |     |
| Remote Key     |     | Push Start        |     | Seat Heater     | Pwr Seat               | Leather Seat  |     |
| Floor Mat      |     | Sun Roof          |     | Alloy Wheels    | Grill Guard            | Rear Wiper    |     |
| Rear Spoiler   |     | Stereo (FULL)     |     | Navi/TV         |