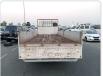

## **Vehicle Specifications**

| Model:         |      | Chassis No:     | FK628J-532800 | Grade:             |                   | Fuel:     | Diesel |
|----------------|------|-----------------|---------------|--------------------|-------------------|-----------|--------|
| Engine:        | 6D17 | Drive Train:    | 2WD           | <b>Dimensions:</b> | 64 M <sup>3</sup> | Shape:    | TRUCK  |
| Engine No:     | 2023 | Transmission:   | MT            | Mileage:           | 838500            | Capacity: | 8200cc |
| Ext. Color:    |      | Weight (kg):    |               | Seats:             | 3                 | Color:    |        |
| Certification: |      | Classification: |               | Exterior:          | WHITE             | Interior: | BEIGE  |