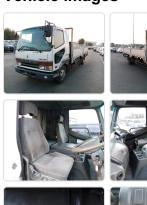

## Vehicle images

## **Vehicle Specifications**

| Model:         |      | Chassis No:     | FK628J-532800 | Grade:             |                   | Fuel:     | Diesel |
|----------------|------|-----------------|---------------|--------------------|-------------------|-----------|--------|
| Engine:        | 6D17 | Drive Train:    | 2WD           | <b>Dimensions:</b> | 64 M <sup>3</sup> | Shape:    | TRUCK  |
| Engine No:     | 2023 | Transmission:   | MT            | Mileage:           | 838500            | Capacity: | 8200cc |
| Ext. Color:    |      | Weight (kg):    |               | Seats:             | 3                 | Color:    |        |
| Certification: |      | Classification: |               | Exterior:          | WHITE             | Interior: | BEIGE  |