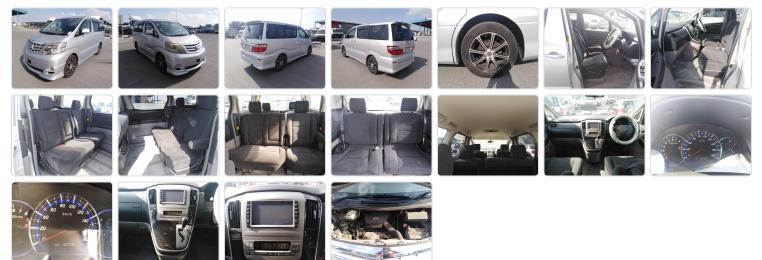

ck ID 844795

Registration Year: 2005 Manufacture Year: 0

## **Vehicle Specifications**

| Model:         |      | Chassis No:     | ANH10-0111565 | Grade:      |                   | Fuel:     | Petrol |
|----------------|------|-----------------|---------------|-------------|-------------------|-----------|--------|
| Engine:        |      | Drive Train:    | 2WD           | Dimensions: | 18 M <sup>3</sup> | Shape:    | VAN    |
| Engine No:     | 2023 | Transmission:   | AT            | Mileage:    | 161000            | Capacity: | 2400cc |
| Ext. Color:    |      | Weight (kg):    |               | Seats:      | 8                 | Color:    |        |
| Certification: |      | Classification: |               | Exterior:   | SILVER            | Interior: | BLACK  |

## Vehicle images



## **Vehicle Options**

| Pwr Steering   | Yes | Pwr Wind          | Yes | Pwr Mirrors     | Yes | Center Lock            | Yes | Air Cond      | Yes |
|----------------|-----|-------------------|-----|-----------------|-----|------------------------|-----|---------------|-----|
| Reverse Camera | Yes | Pwr Slide Door    |     | Easy Closer     |     | Cruise Control         |     | ABS           |     |
| Air Bag        | Yes | Fog Lamps         | Yes | HID Head Lamps  |     | LED Head Lamps         |     | Spare Key     |     |
| Remote Key     |     | Push Start        |     | Seat Heater     |     | Pwr Seat               |     | Leather Seat  |     |
| Floor Mat      |     | Sun Roof          |     | Alloy Wheels    | Yes | Grill Guard            |     | Rear Wiper    |     |
| Rear