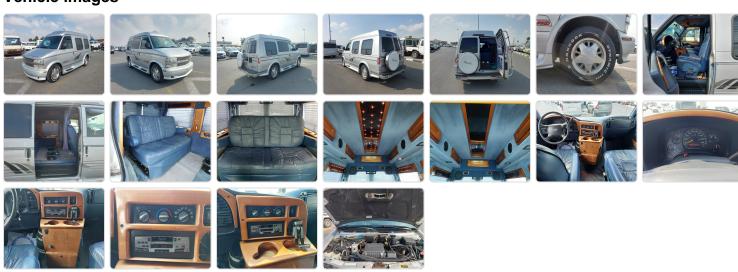

hicle Specifications**

| Model:         |      | Chassis No:     | 1GBEL19W7TB157662 | Grade:             |                   | Fuel:     | Petrol |
|----------------|------|-----------------|-------------------|--------------------|-------------------|-----------|--------|
| Engine:        |      | Drive Train:    | 2WD               | <b>Dimensions:</b> | 20 M <sup>3</sup> | Shape:    | VAN    |
| Engine No:     | 2023 | Transmission:   | AT                | Mileage:           | 55300             | Capacity: | 4300cc |
| Ext. Color:    |      | Weight (kg):    |                   | Seats:             | 5                 | Color:    |        |
| Certification: |      | Classification: |                   | Exterior:          | SILVER            | Interior: | BLUE   |

## Vehicle images



## **Vehicle Options**

| Pwr Steering   | Pwr Wind          | Yes | Pwr Mirrors     |     | Center Lock            | Air Cond      |
|----------------|-------------------|-----|-----------------|-----|------------------------|---------------|
| Reverse Camera | Pwr Slide Door    |     | Easy Closer     |     | Cruise Control         | ABS           |
| Air Bag        | Fog Lamps         |     | HID Head Lamps  |     | LED Head Lamps         | Spare Key     |
| Remote Key     | Push Start        |     | Seat Heater     |     | Pwr Seat               | Leather Seat  |
| Floor Mat      | Sun Roof          |     | Alloy Wheels    | Yes | Grill Guard            | Rear Wiper    |
| Rear Spoiler   | Stereo (FULL)     |     | Navi/TV         |     | CD Player              | Car MD        |
| AU