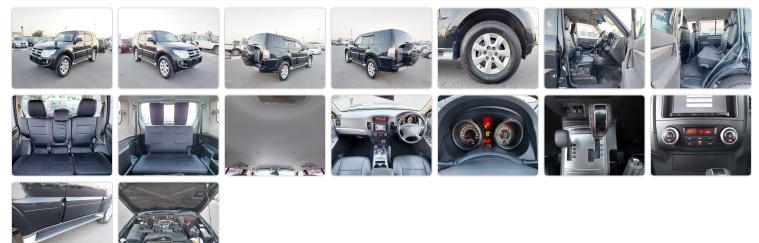

*

Stock ID 819178

Registration Year: 2013 Manufacture Year: 0

## **Vehicle Specifications**

| Model:         |      | Chassis No:     | V98W-0601027 | Grade:      |                   | Fuel:     | Diesel |
|----------------|------|-----------------|--------------|-------------|-------------------|-----------|--------|
| Engine:        | 4M41 | Drive Train:    | 4WD          | Dimensions: | 18 M <sup>3</sup> | Shape:    | SUV    |
| Engine No:     | 2023 | Transmission:   | AT           | Mileage:    | 147500            | Capacity: | 3200cc |
| Ext. Color:    |      | Weight (kg):    |              | Seats:      | 7                 | Color:    |        |
| Certification: |      | Classification: |              | Exterior:   | BLACK             | Interior: | BLACK  |

## Vehicle images



## **Vehicle Options**

| Pwr Steering   | Yes | Pwr Wind          | Yes | Pwr Mirrors     | Yes | Center Lock            | Yes | Air Cond      | Yes |
|----------------|-----|-------------------|-----|-----------------|-----|------------------------|-----|---------------|-----|
| Reverse Camera | Yes | Pwr Slide Door    |     | Easy Closer     |     | Cruise Control         |     | ABS           |     |
| Air Bag        | Yes | Fog Lamps         | Yes | HID Head Lamps  |     | LED Head Lamps         |     | Spare Key     |     |
| Remote Key     |     | Push Start        |     | Seat Heater     |     | Pwr Seat               |     | Leather Seat  |     |
| Floor Mat      |     | Sun Roof          |     | Alloy Wheels    | Yes | Grill Guard            |     | Rear Wiper    |     |
| Rear