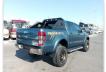

FORD RANGER Stock ID 816951 **Registration Year: 2015 Manufacture Year: 0** 

## **Vehicle Specifications**

| Model:         |      | Chassis No:     | MNAUMFF50FW423340 | Grade:             |                   | Fuel:     | Diesel  |
|----------------|------|-----------------|-------------------|--------------------|-------------------|-----------|---------|
| Engine:        |      | Drive Train:    | 4WD               | <b>Dimensions:</b> | 19 M <sup>3</sup> | Shape:    | PICK UP |
| Engine No:     | 2023 | Transmission:   | AT                | Mileage:           | 178200            | Capacity: | 3200cc  |
| Ext. Color:    |      | Weight (kg):    |                   | Seats:             | 5                 | Color:    |         |
| Certification: |      | Classification: |                   | Exterior:          | GREEN             | Interior: | BLACK   |