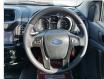

| Model:         |      | Chassis No:     | MNAUMFF50FW423340 | Grade:             |                   | Fuel:     | Diesel  |
|----------------|------|-----------------|-------------------|--------------------|-------------------|-----------|---------|
| Engine:        |      | Drive Train:    | 4WD               | <b>Dimensions:</b> | 19 M <sup>3</sup> | Shape:    | PICK UP |
| Engine No:     | 2023 | Transmission:   | AT                | Mileage:           | 178200            | Capacity: | 3200cc  |
| Ext. Color:    |      | Weight (kg):    |                   | Seats:             | 5                 | Color:    |         |
| Certification: |      | Classification: |                   | Exterior:          | GREEN             | Interior: | BLACK   |

## Vehicle images





























## **Vehicle Options**

| Pwr Steering   | Yes | Pwr Wind          | Yes | Pwr Mirrors     | Yes | Center Lock            | Yes | Air Cond      | Yes |
|----------------|-----|-------------------|-----|-----------------|-----|------------------------|-----|---------------|-----|
| Reverse Camera |     | Pwr Slide Door    |     | Easy Closer     |     | Cruise Control         |     | ABS           |     |
| Air Bag        | Yes | Fog Lamps         | Yes | HID Head Lamps  |     | LED Head Lamps         |     | Spare Key     |     |
| Remote Key     |     | Push Start        |     | Seat Heater     |     | Pwr Seat               |     | Leather Seat  |     |
| Floor Mat      |     | Sun Roof          |     | Alloy Wheels    | Yes | Grill Guard            |     | Rear Wiper    |