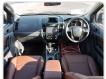

| Model:         |      | Chassis No:     | MNAUMFF50FW423340 | Grade:             |                   | Fuel:     | Diesel  |
|----------------|------|-----------------|-------------------|--------------------|-------------------|-----------|---------|
| Engine:        |      | Drive Train:    | 4WD               | <b>Dimensions:</b> | 19 M <sup>3</sup> | Shape:    | PICK UP |
| Engine No:     | 2023 | Transmission:   | AT                | Mileage:           | 178200            | Capacity: | 3200cc  |
| Ext. Color:    |      | Weight (kg):    |                   | Seats:             | 5                 | Color:    |         |
| Certification: |      | Classification: |                   | Exterior:          | GREEN             | Interior: | BLACK   |

## Vehicle images





























## **Vehicle Options**

| Pwr Steering   | Yes | Pwr Wind          | Yes | Pwr Mirrors     | Yes | Center Lock            | Yes | Air Cond      | Yes |
|----------------|-----|-------------------|-----|-----------------|-----|------------------------|-----|---------------|-----|
| Reverse Camera |     | Pwr Slide Door    |     | Easy Closer     |     | Cruise Control         |     | ABS           |     |
| Air Bag        | Yes | Fog Lamps         | Yes | HID Head Lamps  |     | LED Head Lamps         |     | Spare Key     |     |
| Remote Key     |     | Push Start        |     | Seat Heater     |     | Pwr Seat               |     | Leather Seat  |     |
| Floor Mat      |     | Sun Roof          |     | Alloy Wheels    | Yes | Grill Guard            |     | Rear Wiper    |