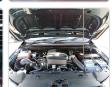

## Vehicle images

## **Vehicle Specifications**

| Model:         |      | Chassis No:     | MNAUMFF50FW423340 | Grade:             |                   | Fuel:     | Diesel  |
|----------------|------|-----------------|-------------------|--------------------|-------------------|-----------|---------|
| Engine:        |      | Drive Train:    | 4WD               | <b>Dimensions:</b> | 19 M <sup>3</sup> | Shape:    | PICK UP |
| Engine No:     | 2023 | Transmission:   | AT                | Mileage:           | 178200            | Capacity: | 3200cc  |
| Ext. Color:    |      | Weight (kg):    |                   | Seats:             | 5                 | Color:    |         |
| Certification: |      | Classification: |                   | Exterior:          | GREEN             | Interior: | BLACK   |