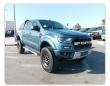

FORD RANGER Stock ID 816951 **Registration Year: 2015 Manufacture Year: 0** 

## **Vehicle Specifications**

| Model:         |      | Chassis No:     | MNAUMFF50FW423340 | Grade:             |                   | Fuel:     | Diesel  |
|----------------|------|-----------------|-------------------|--------------------|-------------------|-----------|---------|
| Engine:        |      | Drive Train:    | 4WD               | <b>Dimensions:</b> | 19 M <sup>3</sup> | Shape:    | PICK UP |
| Engine No:     | 2023 | Transmission:   | AT                | Mileage:           | 178200            | Capacity: | 3200cc  |
| Ext. Color:    |      | Weight (kg):    |                   | Seats:             | 5                 | Color:    |         |
| Certification: |      | Classification: |                   | Exterior:          | GREEN             | Interior: | BLACK   |