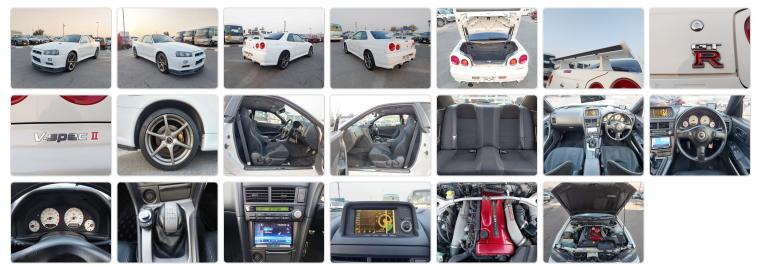

Year: 2001 Manufacture Year: 2001**

# **Vehicle Specifications**

| Model:         |           | Chassis No:     | BNR34-400646 | Grade:      | GTR V SPEC II     | Fuel:     | Petrol |
|----------------|-----------|-----------------|--------------|-------------|-------------------|-----------|--------|
| Engine:        | RB26 DETT | Drive Train:    | 4WD          | Dimensions: | 13 M <sup>3</sup> | Shape:    | SEDAN  |
| Engine No:     | 2023      | Transmission:   | MT           | Mileage:    | 95400             | Capacity: | 2600cc |
| Ext. Color:    |           | Weight (kg):    |              | Seats:      | 4                 | Color:    |        |
| Certification: |           | Classification: |              | Exterior:   | WHITE             | Interior: | BLACK  |

# Vehicle images



### **Vehicle Options**

| Pwr Steering   | Yes | Pwr Wind          | Yes | Pwr Mirrors     | Yes | Center Lock            | Yes | Air Cond      | Yes |
|----------------|-----|-------------------|-----|-----------------|-----|------------------------|-----|---------------|-----|
| Reverse Camera | Yes | Pwr Slide Door    |     | Easy Closer     |     | Cruise Control         |     | ABS           |     |
| Air Bag        | Yes | Fog Lamps         |     | HID Head Lamps  |     | LED Head Lamps         |     | Spare Key     |     |
| Remote Key     |     | Push Start        |     | Seat Heater     |     | Pwr Seat               |     | Leather Seat  |     |
| Floor Mat      |     | Sun Roof          |     | Alloy Wheels    | Yes | Grill Guard            |     | Rear Wiper    |     |
| Rea