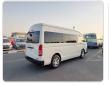

## TOYOTA HIACE VAN Stock ID 501336

**Registration Year: 2023 Manufacture Year: 0** 

## **Vehicle Specifications**

| Model:         |        | Chassis No:     | TRH221-0104009 | Grade:             | NEW / UNUSED      | Fuel:     | Petrol |
|----------------|--------|-----------------|----------------|--------------------|-------------------|-----------|--------|
| Engine:        | 2TR-FE | Drive Train:    | 2WD            | <b>Dimensions:</b> | 24 M <sup>3</sup> | Shape:    | VAN    |
| Engine No:     | 2023   | Transmission:   | AT             | Mileage:           | 100               | Capacity: | 2700сс |
| Ext. Color:    |        | Weight (kg):    |                | Seats:             | 6                 | Color:    |        |
| Certification: |        | Classification: |                | Exterior:          | WHITE             | Interior: | BLACK  |