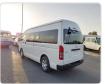

## TOYOTA HIACE VAN Stock ID 501336

**Registration Year: 2023 Manufacture Year: 0** 

## **Vehicle Specifications**

| Model:         |        | Chassis No:     | TRH221-0104009 | Grade:             | NEW / UNUSED      | Fuel:     | Petrol |
|----------------|--------|-----------------|----------------|--------------------|-------------------|-----------|--------|
| Engine:        | 2TR-FE | Drive Train:    | 2WD            | <b>Dimensions:</b> | 24 M <sup>3</sup> | Shape:    | VAN    |
| Engine No:     | 2023   | Transmission:   | AT             | Mileage:           | 100               | Capacity: | 2700сс |
| Ext. Color:    |        | Weight (kg):    |                | Seats:             | 6                 | Color:    |        |
| Certification: |        | Classification: |                | Exterior:          | WHITE             | Interior: | BLACK  |