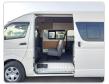

ecifications**

| Model:         |        | Chassis No:     | TRH221-0104009 | Grade:             | NEW / UNUSED      | Fuel:     | Petrol |
|----------------|--------|-----------------|----------------|--------------------|-------------------|-----------|--------|
| Engine:        | 2TR-FE | Drive Train:    | 2WD            | <b>Dimensions:</b> | 24 M <sup>3</sup> | Shape:    | VAN    |
| Engine No:     | 2023   | Transmission:   | AT             | Mileage:           | 100               | Capacity: | 2700сс |
| Ext. Color:    |        | Weight (kg):    |                | Seats:             | 6                 | Color:    |        |
| Certification: |        | Classification: |                | Exterior:          | WHITE             | Interior: | BLACK  |

## Vehicle images









































## **Vehicle Options**

| Pwr Steering   | Yes | Pwr Wind          | Yes | Pwr Mirrors     | Center Lock            | Air | Cond        | Yes |
|----------------|-----|-------------------|-----|-----------------|------------------------|-----|-------------|-----|
| Reverse Camera |     | Pwr Slide Door    |     | Easy Closer     | Cruise Control         | ABS | }           |     |
| Air Bag        | Yes | Fog Lamps         |     | HID Head Lamps  | LED Head Lamps         | Spa | re Key      |     |
| Remote Key     |     | Push Start        |     | Seat Heater     | Pwr Seat               | Lea | ther Seat   |     |
| Floor Mat      |     | Sun Roof          |     | Alloy Wheels    | Grill Guard            | Rea | ır Wiper    |     |
| Rear Spoiler   |     | Stere