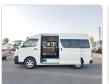

## TOYOTA HIACE VAN Stock ID 501336

**Registration Year: 2023 Manufacture Year: 0** 

## **Vehicle Specifications**

| Model:         |        | Chassis No:     | TRH221-0104009 | Grade:             | NEW / UNUSED      | Fuel:     | Petrol |
|----------------|--------|-----------------|----------------|--------------------|-------------------|-----------|--------|
| Engine:        | 2TR-FE | Drive Train:    | 2WD            | <b>Dimensions:</b> | 24 M <sup>3</sup> | Shape:    | VAN    |
| Engine No:     | 2023   | Transmission:   | AT             | Mileage:           | 100               | Capacity: | 2700сс |
| Ext. Color:    |        | Weight (kg):    |                | Seats:             | 6                 | Color:    |        |
| Certification: |        | Classification: |                | Exterior:          | WHITE             | Interior: | BLACK  |