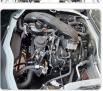

## **Vehicle Specifications**

| Model:         |        | Chassis No:     | TRH221-0104009 | Grade:             | NEW / UNUSED      | Fuel:     | Petrol |
|----------------|--------|-----------------|----------------|--------------------|-------------------|-----------|--------|
| Engine:        | 2TR-FE | Drive Train:    | 2WD            | <b>Dimensions:</b> | 24 M <sup>3</sup> | Shape:    | VAN    |
| Engine No:     | 2023   | Transmission:   | AT             | Mileage:           | 100               | Capacity: | 2700сс |
| Ext. Color:    |        | Weight (kg):    |                | Seats:             | 6                 | Color:    |        |
| Certification: |        | Classification: |                | Exterior:          | WHITE             | Interior: | BLACK  |