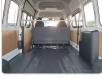

ions**

| Model:         |        | Chassis No:     | TRH221-0104009 | Grade:             | NEW / UNUSED      | Fuel:     | Petrol |
|----------------|--------|-----------------|----------------|--------------------|-------------------|-----------|--------|
| Engine:        | 2TR-FE | Drive Train:    | 2WD            | <b>Dimensions:</b> | 24 M <sup>3</sup> | Shape:    | VAN    |
| Engine No:     | 2023   | Transmission:   | AT             | Mileage:           | 100               | Capacity: | 2700сс |
| Ext. Color:    |        | Weight (kg):    |                | Seats:             | 6                 | Color:    |        |
| Certification: |        | Classification: |                | Exterior:          | WHITE             | Interior: | BLACK  |

## Vehicle images









































## **Vehicle Options**

| Pwr Steering   | Yes | Pwr Wind          | Yes | Pwr Mirrors     | Center Lock            | Air | Cond        | Yes |
|----------------|-----|-------------------|-----|-----------------|------------------------|-----|-------------|-----|
| Reverse Camera |     | Pwr Slide Door    |     | Easy Closer     | Cruise Control         | ABS | }           |     |
| Air Bag        | Yes | Fog Lamps         |     | HID Head Lamps  | LED Head Lamps         | Spa | re Key      |     |
| Remote Key     |     | Push Start        |     | Seat Heater     | Pwr Seat               | Lea | ther Seat   |     |
| Floor Mat      |     | Sun Roof          |     | Alloy Wheels    | Grill Guard            | Rea | ır Wiper    |     |
| Rear Spoiler   |     | Stereo (FULL)