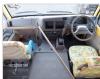

cle Specifications**

| Model:         |      | Chassis No:     | BE63CE-100127 | Grade:             |                   | Fuel:     | Diesel |
|----------------|------|-----------------|---------------|--------------------|-------------------|-----------|--------|
| Engine:        | 4D33 | Drive Train:    | 2WD           | <b>Dimensions:</b> | 35 M <sup>3</sup> | Shape:    | BUS    |
| Engine No:     | 2023 | Transmission:   | AT            | Mileage:           | 261200            | Capacity: | 4200cc |
| Ext. Color:    |      | Weight (kg):    |               | Seats:             | 1                 | Color:    |        |
| Certification: |      | Classification: |               | Exterior:          | YELLOW            | Interior: | BEIGE  |

## Vehicle images





































## **Vehicle Options**

| Pwr Steering   | Yes | Pwr Wind          | Yes | Pwr Mirrors     | Yes | Center Lock            | Air Cond      | Yes |
|----------------|-----|-------------------|-----|-----------------|-----|------------------------|---------------|-----|
| Reverse Camera |     | Pwr Slide Door    |     | Easy Closer     |     | Cruise Control         | ABS           |     |
| Air Bag        |     | Fog Lamps         |     | HID Head Lamps  |     | LED Head Lamps         | Spare Key     |     |
| Remote Key     |     | Push Start        |     | Seat Heater     |     | Pwr Seat               | Leather Seat  |     |
| Floor Mat      |     | Sun Roof          |     | Alloy Wheels    |     | Grill Guard            | Rear Wiper    |     |
| Rear Spoiler   |     | Stereo (F