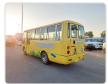

## MITSUBISHI ROSA

Registration Year: 2000 Manufacture Year: 2000 Stock ID 222146

## **Vehicle Specifications**

| Model:         |      | Chassis No:     | BE63CE-100127 | Grade:             |                   | Fuel:     | Diesel |
|----------------|------|-----------------|---------------|--------------------|-------------------|-----------|--------|
| Engine:        | 4D33 | Drive Train:    | 2WD           | <b>Dimensions:</b> | 35 M <sup>3</sup> | Shape:    | BUS    |
| Engine No:     | 2023 | Transmission:   | AT            | Mileage:           | 261200            | Capacity: | 4200cc |
| Ext. Color:    |      | Weight (kg):    |               | Seats:             | 1                 | Color:    |        |
| Certification: |      | Classification: |               | Exterior:          | YELLOW            | Interior: | BEIGE  |