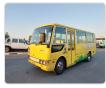

## MITSUBISHI ROSA

Registration Year: 2000 Manufacture Year: 2000 Stock ID 222146

## **Vehicle Specifications**

| Model:         |      | Chassis No:     | BE63CE-100127 | Grade:             |                   | Fuel:     | Diesel |
|----------------|------|-----------------|---------------|--------------------|-------------------|-----------|--------|
| Engine:        | 4D33 | Drive Train:    | 2WD           | <b>Dimensions:</b> | 35 M <sup>3</sup> | Shape:    | BUS    |
| Engine No:     | 2023 | Transmission:   | AT            | Mileage:           | 261200            | Capacity: | 4200cc |
| Ext. Color:    |      | Weight (kg):    |               | Seats:             | 1                 | Color:    |        |
| Certification: |      | Classification: |               | Exterior:          | YELLOW            | Interior: | BEIGE  |