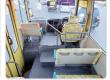

Vehicle Specifications**

| Model:         |      | Chassis No:     | BE63CE-100127 | Grade:             |                   | Fuel:     | Diesel |
|----------------|------|-----------------|---------------|--------------------|-------------------|-----------|--------|
| Engine:        | 4D33 | Drive Train:    | 2WD           | <b>Dimensions:</b> | 35 M <sup>3</sup> | Shape:    | BUS    |
| Engine No:     | 2023 | Transmission:   | AT            | Mileage:           | 261200            | Capacity: | 4200cc |
| Ext. Color:    |      | Weight (kg):    |               | Seats:             | 1                 | Color:    |        |
| Certification: |      | Classification: |               | Exterior:          | YELLOW            | Interior: | BEIGE  |

## Vehicle images





































## **Vehicle Options**

| Pwr Steering   | Yes | Pwr Wind          | Yes | Pwr Mirrors     | Yes | Center Lock            | Air Cond      | Yes |
|----------------|-----|-------------------|-----|-----------------|-----|------------------------|---------------|-----|
| Reverse Camera |     | Pwr Slide Door    |     | Easy Closer     |     | Cruise Control         | ABS           |     |
| Air Bag        |     | Fog Lamps         |     | HID Head Lamps  |     | LED Head Lamps         | Spare Key     |     |
| Remote Key     |     | Push Start        |     | Seat Heater     |     | Pwr Seat               | Leather Seat  |     |
| Floor Mat      |     | Sun Roof          |     | Alloy Wheels    |     | Grill Guard            | Rear Wiper    |     |
| Rear Spoiler   |     | Stere