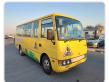

## MITSUBISHI ROSA

Registration Year: 2000 Manufacture Year: 2000 Stock ID 222146

## **Vehicle Specifications**

| Model:         |      | Chassis No:     | BE63CE-100127 | Grade:             |                   | Fuel:     | Diesel |
|----------------|------|-----------------|---------------|--------------------|-------------------|-----------|--------|
| Engine:        | 4D33 | Drive Train:    | 2WD           | <b>Dimensions:</b> | 35 M <sup>3</sup> | Shape:    | BUS    |
| Engine No:     | 2023 | Transmission:   | AT            | Mileage:           | 261200            | Capacity: | 4200cc |
| Ext. Color:    |      | Weight (kg):    |               | Seats:             | 1                 | Color:    |        |
| Certification: |      | Classification: |               | Exterior:          | YELLOW            | Interior: | BEIGE  |