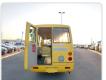

## MITSUBISHI ROSA

Registration Year: 2000 Manufacture Year: 2000 Stock ID 222146

## **Vehicle Specifications**

| Model:         |      | Chassis No:     | BE63CE-100127 | Grade:             |                   | Fuel:     | Diesel |
|----------------|------|-----------------|---------------|--------------------|-------------------|-----------|--------|
| Engine:        | 4D33 | Drive Train:    | 2WD           | <b>Dimensions:</b> | 35 M <sup>3</sup> | Shape:    | BUS    |
| Engine No:     | 2023 | Transmission:   | AT            | Mileage:           | 261200            | Capacity: | 4200cc |
| Ext. Color:    |      | Weight (kg):    |               | Seats:             | 1                 | Color:    |        |
| Certification: |      | Classification: |               | Exterior:          | YELLOW            | Interior: | BEIGE  |