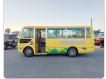

## MITSUBISHI ROSA

Registration Year: 2000 Manufacture Year: 2000 Stock ID 222146

## **Vehicle Specifications**

| Model:         |      | Chassis No:     | BE63CE-100127 | Grade:             |                   | Fuel:     | Diesel |
|----------------|------|-----------------|---------------|--------------------|-------------------|-----------|--------|
| Engine:        | 4D33 | Drive Train:    | 2WD           | <b>Dimensions:</b> | 35 M <sup>3</sup> | Shape:    | BUS    |
| Engine No:     | 2023 | Transmission:   | AT            | Mileage:           | 261200            | Capacity: | 4200cc |
| Ext. Color:    |      | Weight (kg):    |               | Seats:             | 1                 | Color:    |        |
| Certification: |      | Classification: |               | Exterior:          | YELLOW            | Interior: | BEIGE  |