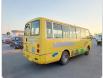

## MITSUBISHI ROSA

Registration Year: 2000 Manufacture Year: 2000 Stock ID 222146

## **Vehicle Specifications**

| Model:         |      | Chassis No:     | BE63CE-100127 | Grade:             |                   | Fuel:     | Diesel |
|----------------|------|-----------------|---------------|--------------------|-------------------|-----------|--------|
| Engine:        | 4D33 | Drive Train:    | 2WD           | <b>Dimensions:</b> | 35 M <sup>3</sup> | Shape:    | BUS    |
| Engine No:     | 2023 | Transmission:   | AT            | Mileage:           | 261200            | Capacity: | 4200cc |
| Ext. Color:    |      | Weight (kg):    |               | Seats:             | 1                 | Color:    |        |
| Certification: |      | Classification: |               | Exterior:          | YELLOW            | Interior: | BEIGE  |