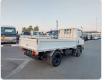

## MITSUBISHI CANTER

Stock ID 211507

Registration Year: 1997 Manufacture Year: 1997

## **Vehicle Specifications**

| Model:         |      | Chassis No:     | FE568B-531692 | Grade:             | 3 TON             | Fuel:     | Diesel |
|----------------|------|-----------------|---------------|--------------------|-------------------|-----------|--------|
| Engine:        | 4D35 | Drive Train:    | 2WD           | <b>Dimensions:</b> | 19 M <sup>3</sup> | Shape:    | TRUCK  |
| Engine No:     | 2023 | Transmission:   | MT            | Mileage:           | 249900            | Capacity: | 4600cc |
| Ext. Color:    |      | Weight (kg):    |               | Seats:             | 3                 | Color:    |        |
| Certification: |      | Classification: |               | Exterior:          | WHITE             | Interior: | SILVER |