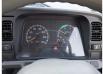

## **Vehicle Specifications**

| Model:         |      | Chassis No:     | FE568B-531692 | Grade:             | 3 TON             | Fuel:     | Diesel |
|----------------|------|-----------------|---------------|--------------------|-------------------|-----------|--------|
| Engine:        | 4D35 | Drive Train:    | 2WD           | <b>Dimensions:</b> | 19 M <sup>3</sup> | Shape:    | TRUCK  |
| Engine No:     | 2023 | Transmission:   | MT            | Mileage:           | 249900            | Capacity: | 4600cc |
| Ext. Color:    |      | Weight (kg):    |               | Seats:             | 3                 | Color:    |        |
| Certification: |      | Classification: |               | Exterior:          | WHITE             | Interior: | SILVER |