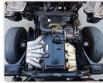

## **Vehicle Specifications**

| Model:         |      | Chassis No:     | FE568B-531692 | Grade:             | 3 TON             | Fuel:     | Diesel |
|----------------|------|-----------------|---------------|--------------------|-------------------|-----------|--------|
| Engine:        | 4D35 | Drive Train:    | 2WD           | <b>Dimensions:</b> | 19 M <sup>3</sup> | Shape:    | TRUCK  |
| Engine No:     | 2023 | Transmission:   | MT            | Mileage:           | 249900            | Capacity: | 4600cc |
| Ext. Color:    |      | Weight (kg):    |               | Seats:             | 3                 | Color:    |        |
| Certification: |      | Classification: |               | Exterior:          | WHITE             | Interior: | SILVER |