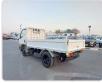

## MITSUBISHI CANTER

Stock ID 211507

Registration Year: 1997 Manufacture Year: 1997

## **Vehicle Specifications**

| Model:         |      | Chassis No:     | FE568B-531692 | Grade:             | 3 TON             | Fuel:     | Diesel |
|----------------|------|-----------------|---------------|--------------------|-------------------|-----------|--------|
| Engine:        | 4D35 | Drive Train:    | 2WD           | <b>Dimensions:</b> | 19 M <sup>3</sup> | Shape:    | TRUCK  |
| Engine No:     | 2023 | Transmission:   | MT            | Mileage:           | 249900            | Capacity: | 4600cc |
| Ext. Color:    |      | Weight (kg):    |               | Seats:             | 3                 | Color:    |        |
| Certification: |      | Classification: |               | Exterior:          | WHITE             | Interior: | SILVER |