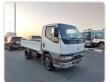

## MITSUBISHI CANTER

Stock ID 211507

Registration Year: 1997 Manufacture Year: 1997

## **Vehicle Specifications**

| Model:         |      | Chassis No:     | FE568B-531692 | Grade:             | 3 TON             | Fuel:     | Diesel |
|----------------|------|-----------------|---------------|--------------------|-------------------|-----------|--------|
| Engine:        | 4D35 | Drive Train:    | 2WD           | <b>Dimensions:</b> | 19 M <sup>3</sup> | Shape:    | TRUCK  |
| Engine No:     | 2023 | Transmission:   | MT            | Mileage:           | 249900            | Capacity: | 4600cc |
| Ext. Color:    |      | Weight (kg):    |               | Seats:             | 3                 | Color:    |        |
| Certification: |      | Classification: |               | Exterior:          | WHITE             | Interior: | SILVER |