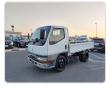

## MITSUBISHI CANTER

Stock ID 211507

Registration Year: 1997 Manufacture Year: 1997

## **Vehicle Specifications**

| Model:         |      | Chassis No:     | FE568B-531692 | Grade:             | 3 TON             | Fuel:     | Diesel |
|----------------|------|-----------------|---------------|--------------------|-------------------|-----------|--------|
| Engine:        | 4D35 | Drive Train:    | 2WD           | <b>Dimensions:</b> | 19 M <sup>3</sup> | Shape:    | TRUCK  |
| Engine No:     | 2023 | Transmission:   | MT            | Mileage:           | 249900            | Capacity: | 4600cc |
| Ext. Color:    |      | Weight (kg):    |               | Seats:             | 3                 | Color:    |        |
| Certification: |      | Classification: |               | Exterior:          | WHITE             | Interior: | SILVER |