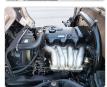

## **Vehicle Specifications**

| Model:         |      | Chassis No:     | FE568B-531692 | Grade:             | 3 TON             | Fuel:     | Diesel |
|----------------|------|-----------------|---------------|--------------------|-------------------|-----------|--------|
| Engine:        | 4D35 | Drive Train:    | 2WD           | <b>Dimensions:</b> | 19 M <sup>3</sup> | Shape:    | TRUCK  |
| Engine No:     | 2023 | Transmission:   | MT            | Mileage:           | 249900            | Capacity: | 4600cc |
| Ext. Color:    |      | Weight (kg):    |               | Seats:             | 3                 | Color:    |        |
| Certification: |      | Classification: |               | Exterior:          | WHITE             | Interior: | SILVER |