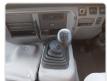

hicle Specifications**

| Model:         |      | Chassis No:     | XZB50-0002761 | Grade:             |                   | Fuel:     | Diesel |
|----------------|------|-----------------|---------------|--------------------|-------------------|-----------|--------|
| Engine:        | N04C | Drive Train:    | 2WD           | <b>Dimensions:</b> | 38 M <sup>3</sup> | Shape:    | BUS    |
| Engine No:     | 2023 | Transmission:   | MT            | Mileage:           | 242600            | Capacity: | 4000cc |
| Ext. Color:    |      | Weight (kg):    |               | Seats:             | 29                | Color:    |        |
| Certification: |      | Classification: |               | Exterior:          | WHITE BLUE        | Interior: | SILVER |

## Vehicle images



































## **Vehicle Options**

| Pwr Steering   | Yes | Pwr Wind          |     | Pwr Mirrors     | Yes | Center Lock            | Air Cond      | Yes |
|----------------|-----|-------------------|-----|-----------------|-----|------------------------|---------------|-----|
| Reverse Camera |     | Pwr Slide Door    |     | Easy Closer     |     | Cruise Control         | ABS           |     |
| Air Bag        |     | Fog Lamps         |     | HID Head Lamps  |     | LED Head Lamps         | Spare Key     |     |
| Remote Key     |     | Push Start        |     | Seat Heater     |     | Pwr Seat               | Leather Seat  |     |
| Floor Mat      |     | Sun Roof          |     | Alloy Wheels    |     | Grill Guard            | Rear Wiper    |     |
| Rear Spoiler   |     | Stereo (F