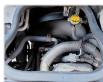

Specifications**

| Model:         |      | Chassis No:     | XZB50-0002761 | Grade:             |                   | Fuel:     | Diesel |
|----------------|------|-----------------|---------------|--------------------|-------------------|-----------|--------|
| Engine:        | N04C | Drive Train:    | 2WD           | <b>Dimensions:</b> | 38 M <sup>3</sup> | Shape:    | BUS    |
| Engine No:     | 2023 | Transmission:   | MT            | Mileage:           | 242600            | Capacity: | 4000cc |
| Ext. Color:    |      | Weight (kg):    |               | Seats:             | 29                | Color:    |        |
| Certification: |      | Classification: |               | Exterior:          | WHITE BLUE        | Interior: | SILVER |

## Vehicle images



































## **Vehicle Options**

| Pwr Steering   | Yes | Pwr Wind          |     | Pwr Mirrors     | Yes | Center Lock            | Air Cond      | Yes |
|----------------|-----|-------------------|-----|-----------------|-----|------------------------|---------------|-----|
| Reverse Camera |     | Pwr Slide Door    |     | Easy Closer     |     | Cruise Control         | ABS           |     |
| Air Bag        |     | Fog Lamps         |     | HID Head Lamps  |     | LED Head Lamps         | Spare Key     |     |
| Remote Key     |     | Push Start        |     | Seat Heater     |     | Pwr Seat               | Leather Seat  |     |
| Floor Mat      |     | Sun Roof          |     | Alloy Wheels    |     | Grill Guard            | Rear Wiper    |     |
| Rear Spoiler   |     | Stereo (FULL)