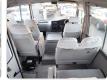

# **Vehicle Specifications**

| Model:         |      | Chassis No:     | XZB50-0002761 | Grade:             |                   | Fuel:     | Diesel |
|----------------|------|-----------------|---------------|--------------------|-------------------|-----------|--------|
| Engine:        | N04C | Drive Train:    | 2WD           | <b>Dimensions:</b> | 38 M <sup>3</sup> | Shape:    | BUS    |
| Engine No:     | 2023 | Transmission:   | MT            | Mileage:           | 242600            | Capacity: | 4000cc |
| Ext. Color:    |      | Weight (kg):    |               | Seats:             | 29                | Color:    |        |
| Certification: |      | Classification: |               | Exterior:          | WHITE BLUE        | Interior: | SILVER |

## Vehicle images



































## **Vehicle Options**

| Pwr Steering   | Yes | Pwr Wind          |     | Pwr Mirrors     | Yes | Center Lock            | Air Cond      | Yes |
|----------------|-----|-------------------|-----|-----------------|-----|------------------------|---------------|-----|
| Reverse Camera |     | Pwr Slide Door    |     | Easy Closer     |     | Cruise Control         | ABS           |     |
| Air Bag        |     | Fog Lamps         |     | HID Head Lamps  |     | LED Head Lamps         | Spare Key     |     |
| Remote Key     |     | Push Start        |     | Seat Heater     |     | Pwr Seat               | Leather Seat  |     |
| Floor Mat      |     | Sun Roof          |     | Alloy Wheels    |     | Grill Guard            | Rear Wiper    |     |
| Rear Spoiler   |     | Ste