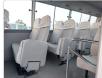

## **Vehicle Specifications**

| Model:         |      | Chassis No:     | XZB50-0002761 | Grade:             |                   | Fuel:     | Diesel |
|----------------|------|-----------------|---------------|--------------------|-------------------|-----------|--------|
| Engine:        | N04C | Drive Train:    | 2WD           | <b>Dimensions:</b> | 38 M <sup>3</sup> | Shape:    | BUS    |
| Engine No:     | 2023 | Transmission:   | MT            | Mileage:           | 242600            | Capacity: | 4000cc |
| Ext. Color:    |      | Weight (kg):    |               | Seats:             | 29                | Color:    |        |
| Certification: |      | Classification: |               | Exterior:          | WHITE BLUE        | Interior: | SILVER |