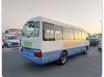

## **TOYOTA COASTER**

Stock ID 049509

Registration Year: 2007 Manufacture Year: 2007

## **Vehicle Specifications**

| Model:         |      | Chassis No:     | XZB50-0002761 | Grade:             |                   | Fuel:     | Diesel |
|----------------|------|-----------------|---------------|--------------------|-------------------|-----------|--------|
| Engine:        | N04C | Drive Train:    | 2WD           | <b>Dimensions:</b> | 38 M <sup>3</sup> | Shape:    | BUS    |
| Engine No:     | 2023 | Transmission:   | MT            | Mileage:           | 242600            | Capacity: | 4000cc |
| Ext. Color:    |      | Weight (kg):    |               | Seats:             | 29                | Color:    |        |
| Certification: |      | Classification: |               | Exterior:          | WHITE BLUE        | Interior: | SILVER |

## Vehicle images