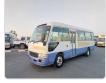

## **TOYOTA COASTER**

Stock ID 049509

Registration Year: 2007 Manufacture Year: 2007

## **Vehicle Specifications**

| Model:         |      | Chassis No:     | XZB50-0002761 | Grade:             |                   | Fuel:     | Diesel |
|----------------|------|-----------------|---------------|--------------------|-------------------|-----------|--------|
| Engine:        | N04C | Drive Train:    | 2WD           | <b>Dimensions:</b> | 38 M <sup>3</sup> | Shape:    | BUS    |
| Engine No:     | 2023 | Transmission:   | MT            | Mileage:           | 242600            | Capacity: | 4000cc |
| Ext. Color:    |      | Weight (kg):    |               | Seats:             | 29                | Color:    |        |
| Certification: |      | Classification: |               | Exterior:          | WHITE BLUE        | Interior: | SILVER |

## Vehicle images