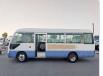

## **TOYOTA COASTER**

Stock ID 049509

Registration Year: 2007 Manufacture Year: 2007

## **Vehicle Specifications**

| Model:         |      | Chassis No:     | XZB50-0002761 | Grade:             |                   | Fuel:     | Diesel |
|----------------|------|-----------------|---------------|--------------------|-------------------|-----------|--------|
| Engine:        | N04C | Drive Train:    | 2WD           | <b>Dimensions:</b> | 38 M <sup>3</sup> | Shape:    | BUS    |
| Engine No:     | 2023 | Transmission:   | MT            | Mileage:           | 242600            | Capacity: | 4000cc |
| Ext. Color:    |      | Weight (kg):    |               | Seats:             | 29                | Color:    |        |
| Certification: |      | Classification: |               | Exterior:          | WHITE BLUE        | Interior: | SILVER |