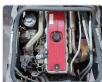

ecifications**

| Model:         |      | Chassis No:     | XZB50-0002761 | Grade:             |                   | Fuel:     | Diesel |
|----------------|------|-----------------|---------------|--------------------|-------------------|-----------|--------|
| Engine:        | N04C | Drive Train:    | 2WD           | <b>Dimensions:</b> | 38 M <sup>3</sup> | Shape:    | BUS    |
| Engine No:     | 2023 | Transmission:   | MT            | Mileage:           | 242600            | Capacity: | 4000cc |
| Ext. Color:    |      | Weight (kg):    |               | Seats:             | 29                | Color:    |        |
| Certification: |      | Classification: |               | Exterior:          | WHITE BLUE        | Interior: | SILVER |

## Vehicle images



































## **Vehicle Options**

| Pwr Steering   | Yes | Pwr Wind          |     | Pwr Mirrors     | Yes | Center Lock            | Air Cond      | Yes |
|----------------|-----|-------------------|-----|-----------------|-----|------------------------|---------------|-----|
| Reverse Camera |     | Pwr Slide Door    |     | Easy Closer     |     | Cruise Control         | ABS           |     |
| Air Bag        |     | Fog Lamps         |     | HID Head Lamps  |     | LED Head Lamps         | Spare Key     |     |
| Remote Key     |     | Push Start        |     | Seat Heater     |     | Pwr Seat               | Leather Seat  |     |
| Floor Mat      |     | Sun Roof          |     | Alloy Wheels    |     | Grill Guard            | Rear Wiper    |     |
| Rear Spoiler   |     | Stereo (FULL)