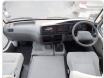

Vehicle Specifications**

| Model:         |      | Chassis No:     | XZB50-0002761 | Grade:             |                   | Fuel:     | Diesel |
|----------------|------|-----------------|---------------|--------------------|-------------------|-----------|--------|
| Engine:        | N04C | Drive Train:    | 2WD           | <b>Dimensions:</b> | 38 M <sup>3</sup> | Shape:    | BUS    |
| Engine No:     | 2023 | Transmission:   | MT            | Mileage:           | 242600            | Capacity: | 4000cc |
| Ext. Color:    |      | Weight (kg):    |               | Seats:             | 29                | Color:    |        |
| Certification: |      | Classification: |               | Exterior:          | WHITE BLUE        | Interior: | SILVER |

## Vehicle images



































## **Vehicle Options**

| Pwr Steering   | Yes | Pwr Wind          |     | Pwr Mirrors     | Yes | Center Lock            | Air Cond      | Yes |
|----------------|-----|-------------------|-----|-----------------|-----|------------------------|---------------|-----|
| Reverse Camera |     | Pwr Slide Door    |     | Easy Closer     |     | Cruise Control         | ABS           |     |
| Air Bag        |     | Fog Lamps         |     | HID Head Lamps  |     | LED Head Lamps         | Spare Key     |     |
| Remote Key     |     | Push Start        |     | Seat Heater     |     | Pwr Seat               | Leather Seat  |     |
| Floor Mat      |     | Sun Roof          |     | Alloy Wheels    |     | Grill Guard            | Rear Wiper    |     |
| Rear Spoiler   |     | Stereo