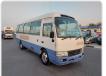

## **TOYOTA COASTER**

Stock ID 049509

Registration Year: 2007 Manufacture Year: 2007

## **Vehicle Specifications**

| Model:         |      | Chassis No:     | XZB50-0002761 | Grade:             |                   | Fuel:     | Diesel |
|----------------|------|-----------------|---------------|--------------------|-------------------|-----------|--------|
| Engine:        | N04C | Drive Train:    | 2WD           | <b>Dimensions:</b> | 38 M <sup>3</sup> | Shape:    | BUS    |
| Engine No:     | 2023 | Transmission:   | MT            | Mileage:           | 242600            | Capacity: | 4000cc |
| Ext. Color:    |      | Weight (kg):    |               | Seats:             | 29                | Color:    |        |
| Certification: |      | Classification: |               | Exterior:          | WHITE BLUE        | Interior: | SILVER |

## Vehicle images