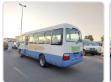

## **TOYOTA COASTER**

Stock ID 049509

Registration Year: 2007 Manufacture Year: 2007

## **Vehicle Specifications**

| Model:         |      | Chassis No:     | XZB50-0002761 | Grade:             |                   | Fuel:     | Diesel |
|----------------|------|-----------------|---------------|--------------------|-------------------|-----------|--------|
| Engine:        | N04C | Drive Train:    | 2WD           | <b>Dimensions:</b> | 38 M <sup>3</sup> | Shape:    | BUS    |
| Engine No:     | 2023 | Transmission:   | MT            | Mileage:           | 242600            | Capacity: | 4000cc |
| Ext. Color:    |      | Weight (kg):    |               | Seats:             | 29                | Color:    |        |
| Certification: |      | Classification: |               | Exterior:          | WHITE BLUE        | Interior: | SILVER |