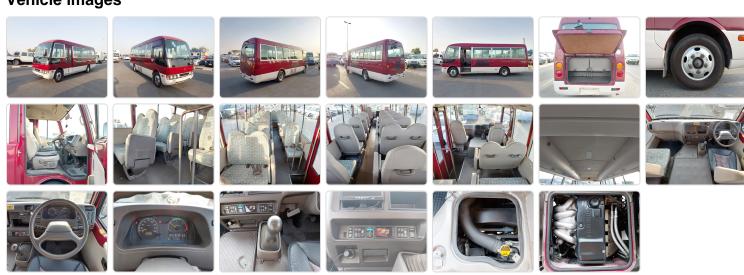

## MITSUBISHI ROSA Stock ID 048712

Registration Year: 2003 Manufacture Year: 2003

## **Vehicle Specifications**

| Model:         |      | Chassis No:     | BE63CG-300046 | Grade:             |                   | Fuel:     | Diesel |
|----------------|------|-----------------|---------------|--------------------|-------------------|-----------|--------|
| Engine:        | 4D33 | Drive Train:    | 2WD           | <b>Dimensions:</b> | 37 M <sup>3</sup> | Shape:    | BUS    |
| Engine No:     | 2023 | Transmission:   | MT            | Mileage:           | 338700            | Capacity: | 4210cc |
| Ext. Color:    |      | Weight (kg):    |               | Seats:             | 29                | Color:    |        |
| Certification: |      | Classification: |               | Exterior:          | MAROON WHITE      | Interior: | BEIGE  |

## Vehicle images