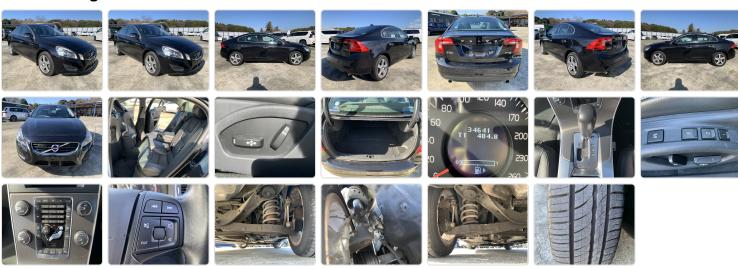

Specifications**

| Model:         |      | Chassis No:     | KDH201-0129*** | Grade:             | DRIVE E           | Fuel:     | Petrol     |
|----------------|------|-----------------|----------------|--------------------|-------------------|-----------|------------|
| Engine:        |      | Drive Train:    | 2WD            | <b>Dimensions:</b> | 13 M <sup>3</sup> | Shape:    | SEDAN      |
| Engine No:     | 2023 | Transmission:   | AT             | Mileage:           | 259,000           | Capacity: | 2,980cc    |
| Ext. Color:    | 058  | Weight (kg):    | 2164KLJIO      | Seats:             | 5                 | Color:    | FC13       |
| Certification: |      | Classification: |                | Exterior:          | 3.5 points        | Interior: | 4.0 points |

## Vehicle images



## **Vehicle Options**

| Pwr Steering   | Pwr Wind          | Pwr Mirrors     |     | Center Lock            |     | Air Cond      |
|----------------|-------------------|-----------------|-----|------------------------|-----|---------------|
| Reverse Camera | Pwr Slide Door    | Easy Closer     | Yes | Cruise Control         |     | ABS           |
| Air Bag        | Fog Lamps         | HID Head Lamps  |     | LED Head Lamps         | Yes | Spare Key     |
| Remote Key     | Push Start        | Seat Heater     |     | Pwr Seat               |     | Leather Seat  |
| Floor Mat      | Sun Roof          | Alloy Wheels    |     | Grill Guard            |     | Rear Wiper    |
| Rear Spoiler   | Stereo (FULL)     | Navi/TV         |     | CD Player              |     | Car MD        |
| AU