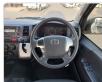

|        | Chassis No:     | JTFSX22P806154521 | Grade:             |                   | Fuel:     | Petrol |
|----------------|--------|-----------------|-------------------|--------------------|-------------------|-----------|--------|
| Engine:        | 2TR-FE | Drive Train:    | 2WD               | <b>Dimensions:</b> | 24 M <sup>3</sup> | Shape:    | VAN    |
| Engine No:     | 2023   | Transmission:   | AT                | Mileage:           | 139600            | Capacity: | 2700cc |
| Ext. Color:    |        | Weight (kg):    |                   | Seats:             | 14                | Color:    |        |
| Certification: |        | Classification: |                   | Exterior:          | WHITE             | Interior: | GRAY   |

## Vehicle images









































## **Vehicle Options**

| Pwr Steering   | Yes | Pwr Wind          | Yes | Pwr Mirrors     | Yes | Center Lock            | Yes | Air Cond      | Yes |
|----------------|-----|-------------------|-----|-----------------|-----|------------------------|-----|---------------|-----|
| Reverse Camera | Yes | Pwr Slide Door    |     | Easy Closer     |     | Cruise Control         |     | ABS           |     |
| Air Bag        | Yes | Fog Lamps         | Yes | HID Head Lamps  |     | LED Head Lamps         |     | Spare Key     |     |
| Remote Key     |     | Push Start        |     | Seat Heater     |     | Pwr Seat               |     | Leather Seat  |     |
| Floor Mat      |     | Sun Roof          |     | Alloy Wheels    |     | Grill Guard            |     | Rear Wiper    |