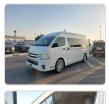

## **TOYOTA HIACE COMMUTER**

Stock ID 398723

**Registration Year: 2015 Manufacture Year: 2015** 

## **Vehicle Specifications**

| Model:         |        | Chassis No:     | JTFSX22P806154521 | Grade:             |                   | Fuel:     | Petrol |
|----------------|--------|-----------------|-------------------|--------------------|-------------------|-----------|--------|
| Engine:        | 2TR-FE | Drive Train:    | 2WD               | <b>Dimensions:</b> | 24 M <sup>3</sup> | Shape:    | VAN    |
| Engine No:     | 2023   | Transmission:   | AT                | Mileage:           | 139600            | Capacity: | 2700cc |
| Ext. Color:    |        | Weight (kg):    |                   | Seats:             | 14                | Color:    |        |
| Certification: |        | Classification: |                   | Exterior:          | WHITE             | Interior: | GRAY   |

## Vehicle images