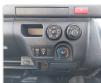

| Chassis No:     | JTFSX22P806154521 | Grade:             |                   | Fuel:     | Petrol |
|----------------|--------|-----------------|-------------------|--------------------|-------------------|-----------|--------|
| Engine:        | 2TR-FE | Drive Train:    | 2WD               | <b>Dimensions:</b> | 24 M <sup>3</sup> | Shape:    | VAN    |
| Engine No:     | 2023   | Transmission:   | AT                | Mileage:           | 139600            | Capacity: | 2700cc |
| Ext. Color:    |        | Weight (kg):    |                   | Seats:             | 14                | Color:    |        |
| Certification: |        | Classification: |                   | Exterior:          | WHITE             | Interior: | GRAY   |

## Vehicle images









































## **Vehicle Options**

| Pwr Steering   | Yes | Pwr Wind          | Yes | Pwr Mirrors     | Yes | Center Lock            | Yes | Air Cond      | Yes |
|----------------|-----|-------------------|-----|-----------------|-----|------------------------|-----|---------------|-----|
| Reverse Camera | Yes | Pwr Slide Door    |     | Easy Closer     |     | Cruise Control         |     | ABS           |     |
| Air Bag        | Yes | Fog Lamps         | Yes | HID Head Lamps  |     | LED Head Lamps         |     | Spare Key     |     |
| Remote Key     |     | Push Start        |     | Seat Heater     |     | Pwr Seat               |     | Leather Seat  |     |
| Floor Mat      |     | Sun Roof          |     | Alloy Wheels    |     | Grill Guard            |     | Rear Wiper    |     |
|