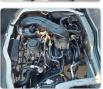

| Chassis No:     | JTFSX22P806154521 | Grade:             |                   | Fuel:     | Petrol |
|----------------|--------|-----------------|-------------------|--------------------|-------------------|-----------|--------|
| Engine:        | 2TR-FE | Drive Train:    | 2WD               | <b>Dimensions:</b> | 24 M <sup>3</sup> | Shape:    | VAN    |
| Engine No:     | 2023   | Transmission:   | AT                | Mileage:           | 139600            | Capacity: | 2700cc |
| Ext. Color:    |        | Weight (kg):    |                   | Seats:             | 14                | Color:    |        |
| Certification: |        | Classification: |                   | Exterior:          | WHITE             | Interior: | GRAY   |

## Vehicle images









































## **Vehicle Options**

| Pwr Steering   | Yes | Pwr Wind          | Yes | Pwr Mirrors     | Yes | Center Lock            | Yes | Air Cond      | Yes |
|----------------|-----|-------------------|-----|-----------------|-----|------------------------|-----|---------------|-----|
| Reverse Camera | Yes | Pwr Slide Door    |     | Easy Closer     |     | Cruise Control         |     | ABS           |     |
| Air Bag        | Yes | Fog Lamps         | Yes | HID Head Lamps  |     | LED Head Lamps         |     | Spare Key     |     |
| Remote Key     |     | Push Start        |     | Seat Heater     |     | Pwr Seat               |     | Leather Seat  |     |
| Floor Mat      |     | Sun Roof          |     | Alloy Wheels    |     | Grill Guard            |     | Rear Wiper    |     |
| Rear