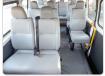

l:         |        | Chassis No:     | JTFSX22P806154521 | Grade:             |                   | Fuel:     | Petrol |
|----------------|--------|-----------------|-------------------|--------------------|-------------------|-----------|--------|
| Engine:        | 2TR-FE | Drive Train:    | 2WD               | <b>Dimensions:</b> | 24 M <sup>3</sup> | Shape:    | VAN    |
| Engine No:     | 2023   | Transmission:   | AT                | Mileage:           | 139600            | Capacity: | 2700cc |
| Ext. Color:    |        | Weight (kg):    |                   | Seats:             | 14                | Color:    |        |
| Certification: |        | Classification: |                   | Exterior:          | WHITE             | Interior: | GRAY   |

## Vehicle images









































## **Vehicle Options**

| Pwr Steering   | Yes | Pwr Wind          | Yes | Pwr Mirrors     | Yes | Center Lock            | Yes | Air Cond      | Yes |
|----------------|-----|-------------------|-----|-----------------|-----|------------------------|-----|---------------|-----|
| Reverse Camera | Yes | Pwr Slide Door    |     | Easy Closer     |     | Cruise Control         |     | ABS           |     |
| Air Bag        | Yes | Fog Lamps         | Yes | HID Head Lamps  |     | LED Head Lamps         |     | Spare Key     |     |
| Remote Key     |     | Push Start        |     | Seat Heater     |     | Pwr Seat               |     | Leather Seat  |     |
| Floor Mat      |     | Sun Roof          |     | Alloy Wheels    |     | Grill Guard            |     | Rear Wip