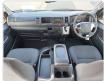

|        | Chassis No:     | JTFSX22P806154521 | Grade:             |                   | Fuel:     | Petrol |
|----------------|--------|-----------------|-------------------|--------------------|-------------------|-----------|--------|
| Engine:        | 2TR-FE | Drive Train:    | 2WD               | <b>Dimensions:</b> | 24 M <sup>3</sup> | Shape:    | VAN    |
| Engine No:     | 2023   | Transmission:   | AT                | Mileage:           | 139600            | Capacity: | 2700cc |
| Ext. Color:    |        | Weight (kg):    |                   | Seats:             | 14                | Color:    |        |
| Certification: |        | Classification: |                   | Exterior:          | WHITE             | Interior: | GRAY   |

## Vehicle images









































## **Vehicle Options**

| Pwr Steering   | Yes | Pwr Wind          | Yes | Pwr Mirrors     | Yes | Center Lock            | Yes | Air Cond      | Yes |
|----------------|-----|-------------------|-----|-----------------|-----|------------------------|-----|---------------|-----|
| Reverse Camera | Yes | Pwr Slide Door    |     | Easy Closer     |     | Cruise Control         |     | ABS           |     |
| Air Bag        | Yes | Fog Lamps         | Yes | HID Head Lamps  |     | LED Head Lamps         |     | Spare Key     |     |
| Remote Key     |     | Push Start        |     | Seat Heater     |     | Pwr Seat               |     | Leather Seat  |     |
| Floor Mat      |     | Sun Roof          |     | Alloy Wheels    |     | Grill Guard            |     | Rear Wiper