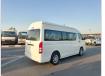

## **TOYOTA HIACE COMMUTER**

Stock ID 398723

**Registration Year: 2015 Manufacture Year: 2015** 

## **Vehicle Specifications**

| Model:         |        | Chassis No:     | JTFSX22P806154521 | Grade:             |                   | Fuel:     | Petrol |
|----------------|--------|-----------------|-------------------|--------------------|-------------------|-----------|--------|
| Engine:        | 2TR-FE | Drive Train:    | 2WD               | <b>Dimensions:</b> | 24 M <sup>3</sup> | Shape:    | VAN    |
| Engine No:     | 2023   | Transmission:   | AT                | Mileage:           | 139600            | Capacity: | 2700cc |
| Ext. Color:    |        | Weight (kg):    |                   | Seats:             | 14                | Color:    |        |
| Certification: |        | Classification: |                   | Exterior:          | WHITE             | Interior: | GRAY   |

## Vehicle images