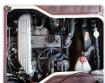

# **Vehicle Specifications**

| Model:         |       | Chassis No:     | HB31-0000581 | Grade:             |                   | Fuel:     | Diesel |
|----------------|-------|-----------------|--------------|--------------------|-------------------|-----------|--------|
| Engine:        | 12H-T | Drive Train:    | 2WD          | <b>Dimensions:</b> | 37 M <sup>3</sup> | Shape:    | BUS    |
| Engine No:     | 2023  | Transmission:   | MT           | Mileage:           | 124200            | Capacity: | 4000cc |
| Ext. Color:    |       | Weight (kg):    |              | Seats:             | 29                | Color:    |        |
| Certification: |       | Classification: |              | Exterior:          | OTHER             | Interior: | OTHER  |