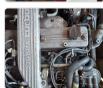

# **Vehicle Specifications**

| Model:         |       | Chassis No:     | HB31-0000581 | Grade:             |                   | Fuel:     | Diesel |
|----------------|-------|-----------------|--------------|--------------------|-------------------|-----------|--------|
| Engine:        | 12H-T | Drive Train:    | 2WD          | <b>Dimensions:</b> | 37 M <sup>3</sup> | Shape:    | BUS    |
| Engine No:     | 2023  | Transmission:   | MT           | Mileage:           | 124200            | Capacity: | 4000cc |
| Ext. Color:    |       | Weight (kg):    |              | Seats:             | 29                | Color:    |        |
| Certification: |       | Classification: |              | Exterior:          | OTHER             | Interior: | OTHER  |