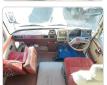

odel:         |       | Chassis No:     | HB31-0000581 | Grade:             |                   | Fuel:     | Diesel |
|----------------|-------|-----------------|--------------|--------------------|-------------------|-----------|--------|
| Engine:        | 12H-T | Drive Train:    | 2WD          | <b>Dimensions:</b> | 37 M <sup>3</sup> | Shape:    | BUS    |
| Engine No:     | 2023  | Transmission:   | MT           | Mileage:           | 124200            | Capacity: | 4000cc |
| Ext. Color:    |       | Weight (kg):    |              | Seats:             | 29                | Color:    |        |
| Certification: |       | Classification: |              | Exterior:          | OTHER             | Interior: | OTHER  |

## Vehicle images















Registration Year: 1986

























### **Vehicle Options**

| Pwr Steering   | Yes | Pwr Wind          |     | Pwr Mirrors     | Center Lock            | Air Cond      | Yes |
|----------------|-----|-------------------|-----|-----------------|------------------------|---------------|-----|
| Reverse Camera |     | Pwr Slide Door    |     | Easy Closer     | Cruise Control         | ABS           |     |
| Air Bag        |     | Fog Lamps         |     | HID Head Lamps  | LED Head Lamps         | Spare Key     |     |
| Remote Key     |     | Push Start        |     | Seat Heater     | Pwr Seat               | Leather Seat  |     |
| Floor Mat      |     | Sun Roof          |     | Alloy Wheels    | Grill Guard            | Rear Wiper    |     |
| Rear Spoiler   |     | Stereo (FULL)     |     | Navi/TV