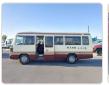

#### **TOYOTA COASTER**

Stock ID 162139

# **Vehicle Specifications**

| Model:         |       | Chassis No:     | HB31-0000581 | Grade:             |                   | Fuel:     | Diesel |
|----------------|-------|-----------------|--------------|--------------------|-------------------|-----------|--------|
| Engine:        | 12H-T | Drive Train:    | 2WD          | <b>Dimensions:</b> | 37 M <sup>3</sup> | Shape:    | BUS    |
| Engine No:     | 2023  | Transmission:   | MT           | Mileage:           | 124200            | Capacity: | 4000cc |
| Ext. Color:    |       | Weight (kg):    |              | Seats:             | 29                | Color:    |        |
| Certification: |       | Classification: |              | Exterior:          | OTHER             | Interior: | OTHER  |

## Vehicle images

Registration Year: 1986