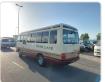

#### **TOYOTA COASTER**

Stock ID 162139

# **Vehicle Specifications**

| Model:         |       | Chassis No:     | HB31-0000581 | Grade:             |                   | Fuel:     | Diesel |
|----------------|-------|-----------------|--------------|--------------------|-------------------|-----------|--------|
| Engine:        | 12H-T | Drive Train:    | 2WD          | <b>Dimensions:</b> | 37 M <sup>3</sup> | Shape:    | BUS    |
| Engine No:     | 2023  | Transmission:   | MT           | Mileage:           | 124200            | Capacity: | 4000cc |
| Ext. Color:    |       | Weight (kg):    |              | Seats:             | 29                | Color:    |        |
| Certification: |       | Classification: |              | Exterior:          | OTHER             | Interior: | OTHER  |

## Vehicle images

Registration Year: 1986