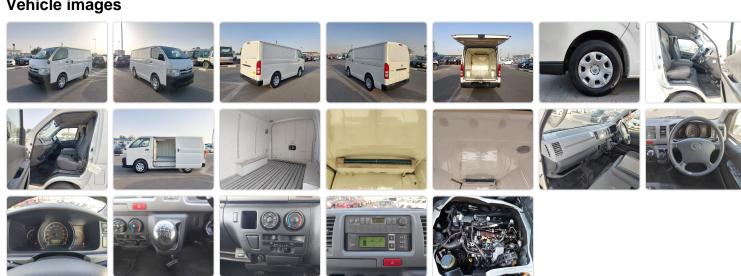

hicle Specifications**

| Model:         |         | Chassis No:     | KDH201-0122646 | Grade:             | FREEZER           | Fuel:     | Diesel |
|----------------|---------|-----------------|----------------|--------------------|-------------------|-----------|--------|
| Engine:        | 1KD-FTV | Drive Train:    | 2WD            | <b>Dimensions:</b> | 17 M <sup>3</sup> | Shape:    | VAN    |
| Engine No:     | 2023    | Transmission:   | MT             | Mileage:           | 330700            | Capacity: | 3000сс |
| Ext. Color:    |         | Weight (kg):    |                | Seats:             | 3                 | Color:    |        |
| Certification: |         | Classification: |                | Exterior:          | WHITE             | Interior: | GRAY   |

## Vehicle images



## **Vehicle Options**

| Pwr Steering   | Yes | Pwr Wind          | Yes | Pwr Mirrors     | Center Lock            | Yes | Air Cond      | Yes |
|----------------|-----|-------------------|-----|-----------------|------------------------|-----|---------------|-----|
| Reverse Camera |     | Pwr Slide Door    |     | Easy Closer     | Cruise Control         |     | ABS           |     |
| Air Bag        | Yes | Fog Lamps         |     | HID Head Lamps  | LED Head Lamps         |     | Spare Key     |     |
| Remote Key     |     | Push Start        |     | Seat Heater     | Pwr Seat               |     | Leather Seat  |     |
| Floor Mat      |     | Sun Roof          |     | Alloy Wheels    | Grill Guard            |     | Rear Wiper    |     |
| Rear Spoiler   |     | Stereo (FULL)