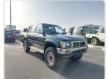

TOYOTA HILUX Stock ID 991279 Registration Year: 1995 Manufacture Year: 1995

## **Vehicle Specifications**

| Model:         |       | Chassis No:     | LN108-5000173 | Grade:             |                   | Fuel:     | Diesel  |
|----------------|-------|-----------------|---------------|--------------------|-------------------|-----------|---------|
| Engine:        | 2L-TE | Drive Train:    | 4WD           | <b>Dimensions:</b> | 15 M <sup>3</sup> | Shape:    | PICK UP |
| Engine No:     | 2023  | Transmission:   | AT            | Mileage:           | 275500            | Capacity: | 2400cc  |
| Ext. Color:    |       | Weight (kg):    |               | Seats:             | 5                 | Color:    |         |
| Certification: |       | Classification: |               | Exterior:          | GREEN             | Interior: | GRAY    |