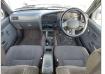

## **Vehicle Specifications**

| Model:         |       | Chassis No:     | LN108-5000173 | Grade:             |                   | Fuel:     | Diesel  |
|----------------|-------|-----------------|---------------|--------------------|-------------------|-----------|---------|
| Engine:        | 2L-TE | Drive Train:    | 4WD           | <b>Dimensions:</b> | 15 M <sup>3</sup> | Shape:    | PICK UP |
| Engine No:     | 2023  | Transmission:   | AT            | Mileage:           | 275500            | Capacity: | 2400cc  |
| Ext. Color:    |       | Weight (kg):    |               | Seats:             | 5                 | Color:    |         |
| Certification: |       | Classification: |               | Exterior:          | GREEN             | Interior: | GRAY    |

## Vehicle images