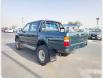

TOYOTA HILUX Stock ID 991279 Registration Year: 1995 Manufacture Year: 1995

## **Vehicle Specifications**

| Model:         |       | Chassis No:     | LN108-5000173 | Grade:             |                   | Fuel:     | Diesel  |
|----------------|-------|-----------------|---------------|--------------------|-------------------|-----------|---------|
| Engine:        | 2L-TE | Drive Train:    | 4WD           | <b>Dimensions:</b> | 15 M <sup>3</sup> | Shape:    | PICK UP |
| Engine No:     | 2023  | Transmission:   | AT            | Mileage:           | 275500            | Capacity: | 2400cc  |
| Ext. Color:    |       | Weight (kg):    |               | Seats:             | 5                 | Color:    |         |
| Certification: |       | Classification: |               | Exterior:          | GREEN             | Interior: | GRAY    |