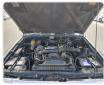

ns**

| Model:         |       | Chassis No:     | LN108-5000173 | Grade:             |                   | Fuel:     | Diesel  |
|----------------|-------|-----------------|---------------|--------------------|-------------------|-----------|---------|
| Engine:        | 2L-TE | Drive Train:    | 4WD           | <b>Dimensions:</b> | 15 M <sup>3</sup> | Shape:    | PICK UP |
| Engine No:     | 2023  | Transmission:   | AT            | Mileage:           | 275500            | Capacity: | 2400cc  |
| Ext. Color:    |       | Weight (kg):    |               | Seats:             | 5                 | Color:    |         |
| Certification: |       | Classification: |               | Exterior:          | GREEN             | Interior: | GRAY    |

## Vehicle images

































## **Vehicle Options**

| Pwr Steering   | Yes | Pwr Wind          | Yes | Pwr Mirrors     | Yes | Center Lock            | Air Cond      | Yes |
|----------------|-----|-------------------|-----|-----------------|-----|------------------------|---------------|-----|
| Reverse Camera |     | Pwr Slide Door    |     | Easy Closer     |     | Cruise Control         | ABS           |     |
| Air Bag        |     | Fog Lamps         |     | HID Head Lamps  |     | LED Head Lamps         | Spare Key     |     |
| Remote Key     |     | Push Start        |     | Seat Heater     |     | Pwr Seat               | Leather Seat  |     |
| Floor Mat      |     | Sun Roof          |     | Alloy Wheels    |     | Grill Guard            | Rear Wiper    |     |
| Rear Spoiler   |     | Stereo (FULL)