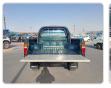

TOYOTA HILUX Stock ID 991279 Registration Year: 1995 Manufacture Year: 1995

## **Vehicle Specifications**

| Model:         |       | Chassis No:     | LN108-5000173 | Grade:             |                   | Fuel:     | Diesel  |
|----------------|-------|-----------------|---------------|--------------------|-------------------|-----------|---------|
| Engine:        | 2L-TE | Drive Train:    | 4WD           | <b>Dimensions:</b> | 15 M <sup>3</sup> | Shape:    | PICK UP |
| Engine No:     | 2023  | Transmission:   | AT            | Mileage:           | 275500            | Capacity: | 2400cc  |
| Ext. Color:    |       | Weight (kg):    |               | Seats:             | 5                 | Color:    |         |
| Certification: |       | Classification: |               | Exterior:          | GREEN             | Interior: | GRAY    |