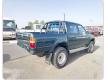

TOYOTA HILUX Stock ID 991279 Registration Year: 1995 Manufacture Year: 1995

## **Vehicle Specifications**

| Model:         |       | Chassis No:     | LN108-5000173 | Grade:             |                   | Fuel:     | Diesel  |
|----------------|-------|-----------------|---------------|--------------------|-------------------|-----------|---------|
| Engine:        | 2L-TE | Drive Train:    | 4WD           | <b>Dimensions:</b> | 15 M <sup>3</sup> | Shape:    | PICK UP |
| Engine No:     | 2023  | Transmission:   | AT            | Mileage:           | 275500            | Capacity: | 2400cc  |
| Ext. Color:    |       | Weight (kg):    |               | Seats:             | 5                 | Color:    |         |
| Certification: |       | Classification: |               | Exterior:          | GREEN             | Interior: | GRAY    |