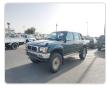

TOYOTA HILUX Stock ID 991279 Registration Year: 1995 Manufacture Year: 1995

## **Vehicle Specifications**

| Model:         |       | Chassis No:     | LN108-5000173 | Grade:             |                   | Fuel:     | Diesel  |
|----------------|-------|-----------------|---------------|--------------------|-------------------|-----------|---------|
| Engine:        | 2L-TE | Drive Train:    | 4WD           | <b>Dimensions:</b> | 15 M <sup>3</sup> | Shape:    | PICK UP |
| Engine No:     | 2023  | Transmission:   | AT            | Mileage:           | 275500            | Capacity: | 2400cc  |
| Ext. Color:    |       | Weight (kg):    |               | Seats:             | 5                 | Color:    |         |
| Certification: |       | Classification: |               | Exterior:          | GREEN             | Interior: | GRAY    |