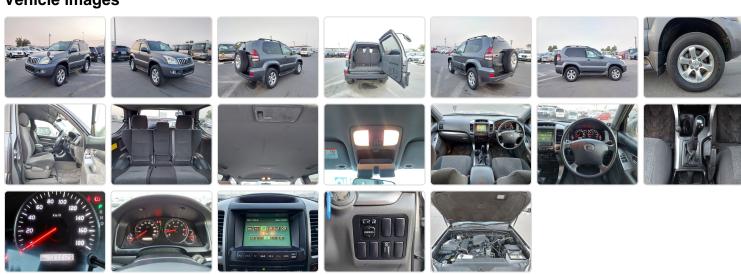

# **Vehicle Specifications**

| Model:         | 2TR-FE | Chassis No:     | TRJ125-0001424 | Grade:             |                   | Fuel:     | Petrol |
|----------------|--------|-----------------|----------------|--------------------|-------------------|-----------|--------|
| Engine:        |        | Drive Train:    | 4WD            | <b>Dimensions:</b> | 17 M <sup>3</sup> | Shape:    | SUV    |
| Engine No:     | 2023   | Transmission:   | AT             | Mileage:           | 111130            | Capacity: | 2700cc |
| Ext. Color:    |        | Weight (kg):    |                | Seats:             | 5                 | Color:    |        |
| Certification: |        | Classification: |                | Exterior:          | GRAY              | Interior: | BLACK  |

# Vehicle images



### **Vehicle Options**

| Pwr Steering   | Yes | Pwr Wind          | Yes | Pwr Mirrors     | Yes | Center Lock            | Yes | Air Cond      | Yes |
|----------------|-----|-------------------|-----|-----------------|-----|------------------------|-----|---------------|-----|
| Reverse Camera |     | Pwr Slide Door    |     | Easy Closer     |     | Cruise Control         |     | ABS           |     |
| Air Bag        | Yes | Fog Lamps         |     | HID Head Lamps  |     | LED Head Lamps         |     | Spare Key     |     |
| Remote Key     |     | Push Start        |     | Seat Heater     |     | Pwr Seat               |     | Leather Seat  |     |
| Floor Mat      |     | Sun Roof          |     | Alloy Wheels    | Yes | Grill Guard            |     | Rear Wiper    |     |
| Rea